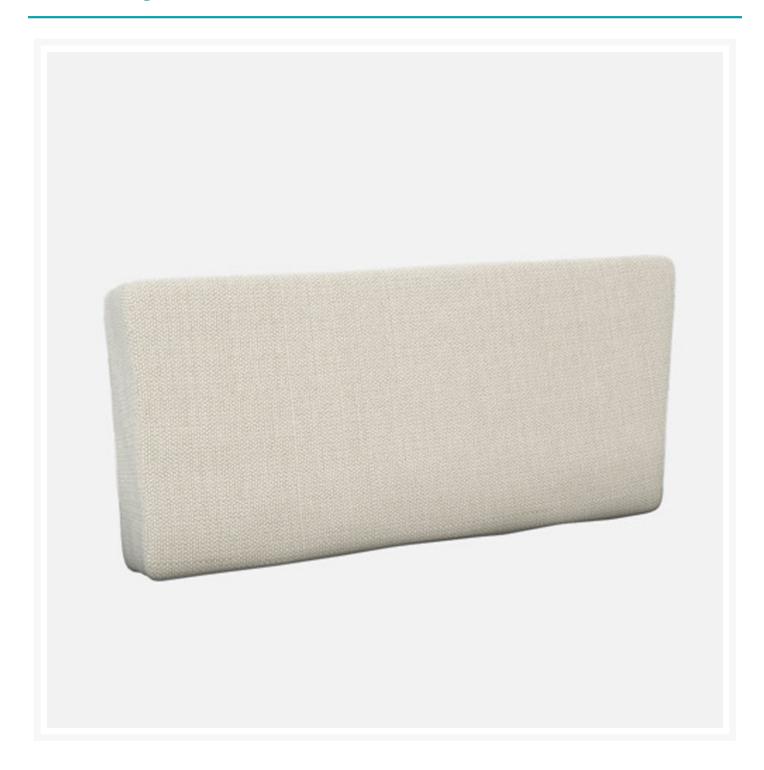

## **Short Description**

Allure Modular Left Arm Pillow 1135POLH by Homecrest

## Description

Sit back and relax in the Allure Modular Left Arm Pillow (1135POLH) by Homecrest. Sleek, modern lines define the stylish collection while luxurious, all-weather cushions provide endless relaxation. The fully-welded aluminum frames are made to last while a multi-stage powder coat provides all-weather protection across all

seasons. Indulge in the UltraCore™ cushions that are designed to retain their shape and offer high support comfort while fade-resistant Outdura fabric is made to endure in any outdoor setting. Allure's modular design allows for endless seating configurations and is adaptable to any space's layout. Built for commercial and residential use, this is perfect for small patios, poolside decks, and high-traffic terraces.

#### **Dimensions**

• 4" W x 26.5" D x 12" H (1 lbs.)