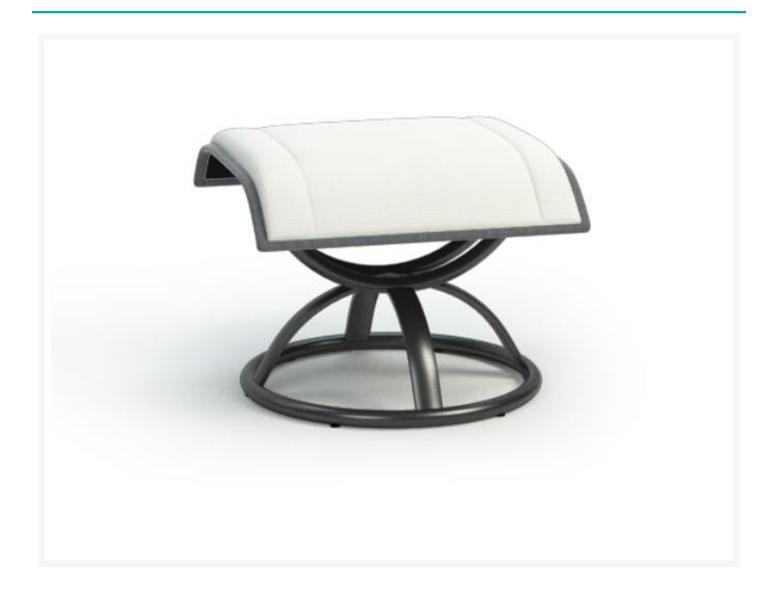

## **Short Description**

Holly Hill Padded Sling Ottoman 32131 by Homecrest

## Description

Effortlessly blend style and comfort with the Holly Hill Padded Sling Ottoman (32131) by Homecrest The lavish, maritime-inspired design combined with ultra-comfortable cushioned seating is designed for lazy days and long conversations. The fully-welded aluminum frames are made to last while a multi-stage powder coat provides all-weather protection across all seasons. A fade-resistant, double-layer sling is durable, easy to maintain, and made to endure any outdoor setting, rain or shine. Extra customization, comfort, and support are added with the padded sling so you can further enjoy your patio furniture. Built for commercial and residential use, this is a perfect piece to add to small patios, poolside decks, and high-traffic terraces.

#### **Dimensions**

- 20" W x 20.5" D x 17.5" H (8.4 lbs.)
- Seat Height: 17.5"

#### **Features**

- Powder-coated aluminum frames are lightweight, durable, and rust proof
- Triple-layer sling with added seat padding offers ultimate comfort and relaxation
- Double layer sling is quick-drying, flexible, and fade resistant
- Serging and welting process doubles the strength of each seam for lasting durability
- Available in Sensation Sling fabric that combines strength and UV stability to provide long-lasting comfort
- Premium commercial-grade materials ensure durability and longevity for both commercial and residential spaces
- Made in the USA