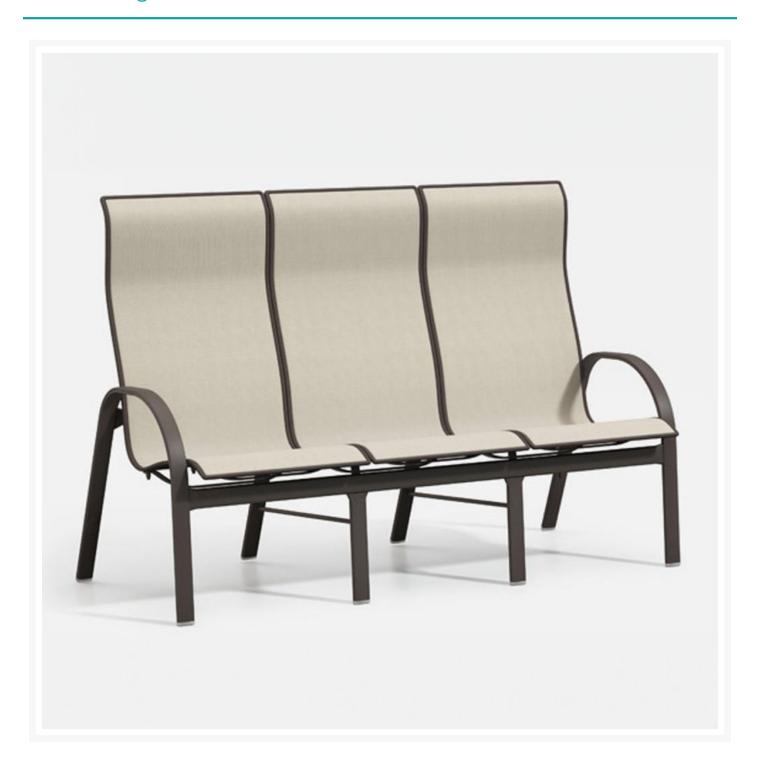

## **Short Description**

Stella Sling High Back Sofa 7A430 by Homecrest

## Description

The Stella Sling High Back Sofa (7A430) by Homecrest will encourage frequent use of your outdoor patio space for time with your loved ones. The Stella collection features elegantly sloped arms and our signature double-layer sling seat, giving it a clean visual style. The fully-welded aluminum frames are made to last while

#### **Dimensions**

• 66.25" W x 30" D x 43" H (53 lbs.)

Seat Height: 17.5"Arm Height: 21.5"

#### **Features**

• Powder-coated aluminum frames are lightweight, durable, and rust proof

- Steel crossbars and internal side rails add weight to withstand wind and outdoor elements
- Double layer sling is quick-drying, flexible, and fade resistant
- Serging and welting process doubles the strength of each seam for lasting durability
- Available in Sensation Sling fabric that combines strength and UV stability to provide long-lasting comfort
- Premium commercial-grade materials ensure durability and longevity for both commercial and residential spaces
- Made in the USA
- No Assembly Required