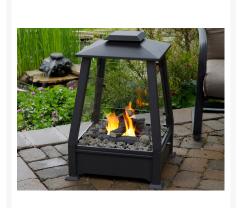

# **Short Description**

If wood and soot is not for you, then perhaps the Camp David Fireplace is!

### Description

If wood and soot is not for you, then perhaps the Sierra Outdoor Fireplace is! Gone are the days of the hassle of lighting wood and trying to keep the fire going. With the Camp David Fireplace, a light of a match is all you need to produce a gorgeous flame that is safely guarded by its frame. This fireplace will extend the summer season to give you more time to enjoy the breezy summer nights well after summer! But there's more - the Camp David isn't just a fireplace, it features a slide out drawer to hold up to 4 cans of fuel and a storage cover that protects it from the harsh conditions of being outdoors when you're not using it! Choose from a warming Copper finish or a dark Black finish to suit your outdoor space!

#### **Features**

- Made from hand-painted cast concrete with glass sides and powder-coated steel frame
- Includes: fireplace, decorative lava rocks and a protective cover
- Requires the use of gel fuel (sold separately) See drop down options