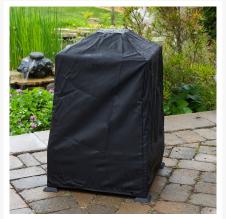

### Description

If wood and soot is not for you, then perhaps the Sierra Outdoor Fireplace is! Gone are the days of the hassle of lighting wood and trying to keep the fire going. With the Camp David Fireplace, a light of a match is all you need to produce a gorgeous flame that is safely guarded by its frame. This fireplace will extend the summer season to give you more time to enjoy the breezy summer nights well after summer! But there's more - the Camp David isn't just a fireplace, it features a slide out drawer to hold up to 4 cans of fuel and a storage cover that protects it from the harsh conditions of being outdoors when you're not using it! Choose from a warming Copper finish or a dark Black finish to suit your outdoor space!

#### **Features**

- Made from hand-painted cast concrete with glass sides and powder-coated steel frame
- Includes: fireplace, decorative lava rocks and a protective cover
- Requires the use of gel fuel (sold separately) See drop down options