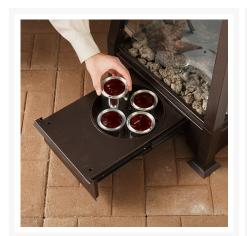

### Description

If wood and soot is not for you, then perhaps the Sierra Outdoor Fireplace is! Gone are the days of the hassle of lighting wood and trying to keep the fire going. With the Camp David Fireplace, a light of a match is all you need to produce a gorgeous flame that is safely guarded by its frame. This fireplace will extend the summer season to give you more time to enjoy the breezy summer nights well after summer! But there's more - the Camp David isn't just a fireplace, it features a slide out drawer to hold up to 4 cans of fuel and a storage cover that protects it from the harsh conditions of being outdoors when you're not using it! Choose from a warming Copper finish or a dark Black finish to suit your outdoor space!

#### **Features**

- Made from hand-painted cast concrete with glass sides and powder-coated steel frame
- Includes: fireplace, decorative lava rocks and a protective cover
- Requires the use of gel fuel (sold separately) See drop down options