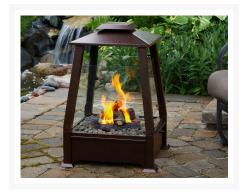

# **Short Description**

If wood and soot is not for you, then perhaps the Camp David Fireplace is!

### Description

If wood and soot is not for you, then perhaps the Sierra Outdoor Fireplace is! Gone are the days of the hassle of lighting wood and trying to keep the fire going. With the Camp David Fireplace, a light of a match is all you need to produce a gorgeous flame that is safely guarded by its frame. This fireplace will extend the summer season to give you more time to enjoy the breezy summer nights well after summer! But there's more - the Camp David isn't just a fireplace, it features a slide out drawer to hold up to 4 cans of fuel and a storage cover that protects it from the harsh conditions of being outdoors when you're not using it! Choose from a warming Copper finish or a dark Black finish to suit your outdoor space!

#### **Features**

- Made from hand-painted cast concrete with glass sides and powder-coated steel frame
- Includes: fireplace, decorative lava rocks and a protective cover
- Requires the use of gel fuel (sold separately) See drop down options