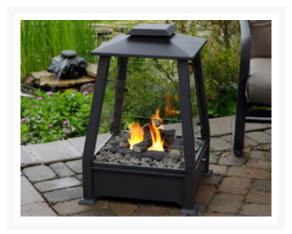

# **Short Description**

If wood and soot is not for you, then perhaps the Camp David Fireplace is!

### Description

If wood and soot is not for you, then perhaps the Sierra Outdoor Fireplace is! Gone are the days of the hassle of lighting wood and trying to keep the fire going. With the Camp David Fireplace, a light of a match is all you need to produce a gorgeous flame that is safely guarded by its frame. This fireplace will extend the summer season to give you more time to enjoy the breezy summer nights well after summer! But there's more - the Camp David isn't just a fireplace, it features a slide out drawer to hold up to 4 cans of fuel and a storage cover that protects it from the harsh conditions of being outdoors when you're not using it! Choose from a warming Copper finish or a dark Black finish to suit your outdoor space!

#### **Features**

- Made from hand-painted cast concrete with glass sides and powder-coated steel frame
- Includes: fireplace, decorative lava rocks and a protective cover
- Requires the use of gel fuel (sold separately) See drop down options