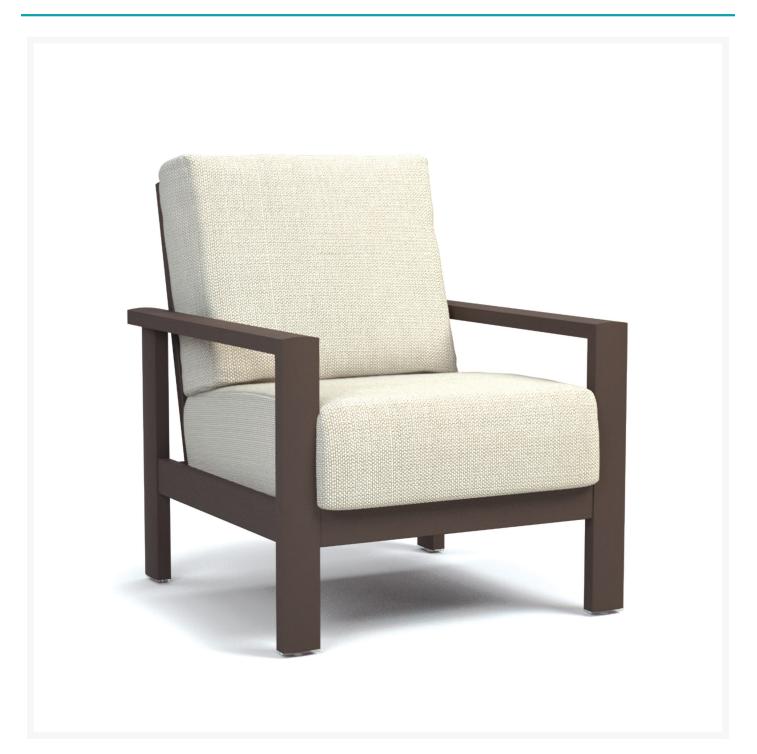

### Short Description

Elements Cushion Chat Chair 5139A by Homecrest

### Description

With the Elements Cushion Chat Chair (5139A) by Homecrest you'll never have to sacrifice style for comfort again. This deep seating series combines fresh and transitional design with the supreme comfort guaranteed by Homecrest's DreamCore cushions. The fully-welded aluminum frames are made to last while a multi-stage powder coat provides all-weather protection across all seasons. Indulge in the DreamCore<sup>™</sup> cushions that are designed to offer luxurious comfort while fade-resistant Outdura fabric is made to endure in any outdoor setting. Built for commercial and residential use, this is a perfect piece to add to small patios, poolside decks, and high-traffic terraces.

#### Dimensions

- 30" W x 33" D x 35" H (34 lbs.)
- Seat Height: 18"
- Arm Height: 23.5"

#### Features

- Powder-coated aluminum frames are lightweight, durable, and rust proof
- Thick DreamCore<sup>™</sup> cushions are comfortable, resilient, and designed to retain their shape
- Cushions are secured to withstand wind and ensure long-lasting performance
- Grommet venting gives seating added breathability
- Available in Outdura fabric, which is distinctive, fade resistant and easy to clean
- Premium commercial-grade materials ensure durability and longevity for both commercial and