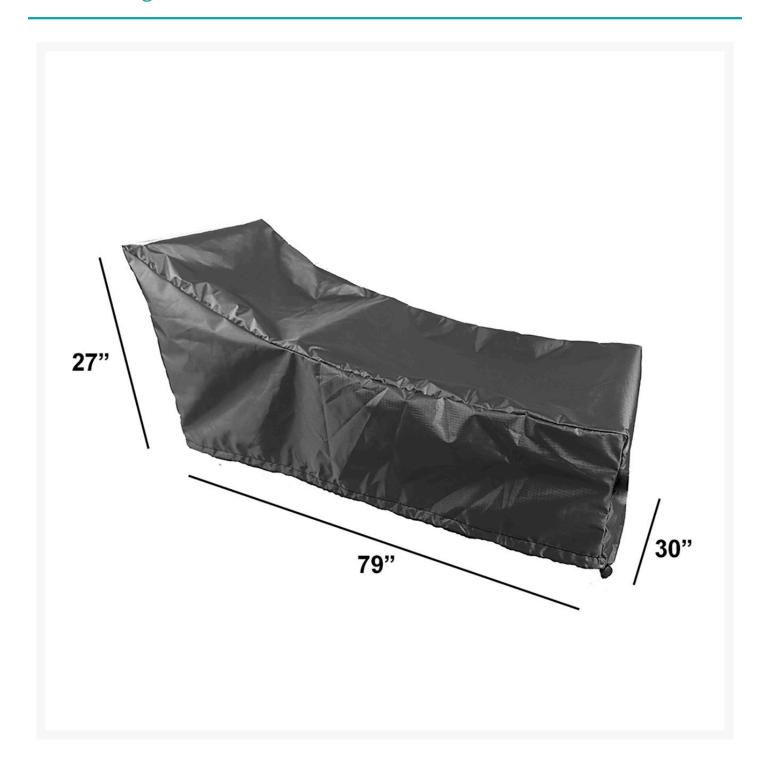

#### Dimension

- Width: 30"
- Depth/Length: 79"
- Height: 27"
- Weight: 4 lbs.
- Height: 27"
- Weight: 4 lbs.