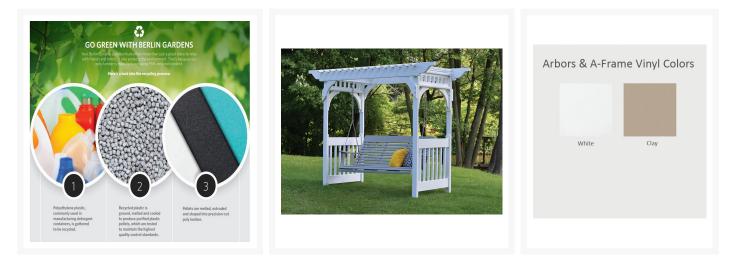

### Description

The Vinyl Swing Arbor (VSA900) by Berlin Gardens is perfect for bringing classic style and comfort to any outdoor space. Made for use with a swing (sold separately), this piece will provide a breezy, shaded haven for homeowners and their guests. Its simple, slatted design and charming look give it a unique visual appeal, while sturdy, all-weather construction ensures lasting performance across the seasons. Select the White finish for a more stand-out look, or pick the Clay finish for a more natural look. Constructed with PolyTuf<sup>™</sup> Lumber, one of the highest grades of poly lumber on the market, this piece is guaranteed to last.

#### About the Manufacturer

The Berlin Gardens difference: Our furniture is solidly built, beautifully designed and amazingly durable. There's a reason. Our team of Amish craftsmen combine old world skills with modern technology and a commitment to doing the job right. You'll find extra value engineered in our products like welded aluminum frames under our tables and thicker support pieces. Why pick poly? Poly lumber makes strong, comfortable outdoor furniture without the hassles typically associated with upkeep. It's easy to care for, needs no painting and can withstand even harsh weather. Poly is an environmentally friendly choice, because it's made from recycled milk jugs.