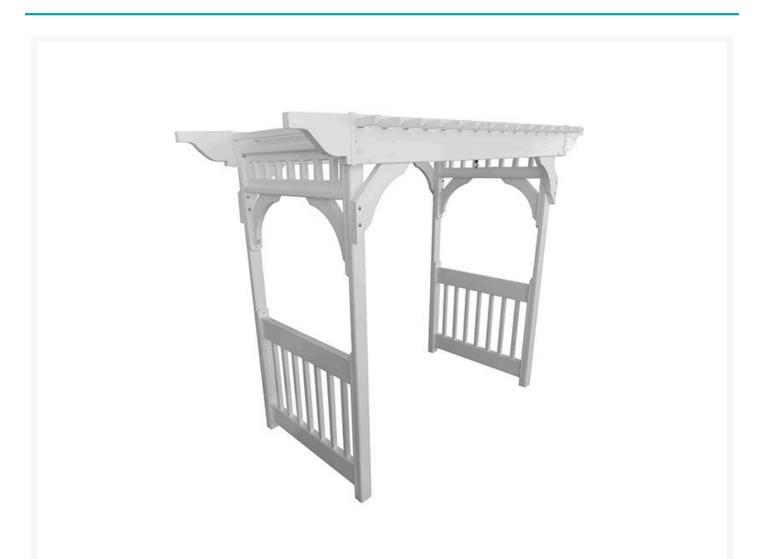

### Short Description

DISC Vinyl Swing Arbor VSA900

### Description

The Vinyl Swing Arbor (VSA900) by Berlin Gardens is perfect for bringing classic style and comfort to any outdoor space. Made for use with a swing (sold separately), this piece will provide a breezy, shaded haven for homeowners and their guests. Its simple, slatted design and charming look give it a unique visual appeal, while sturdy, all-weather construction ensures lasting performance across the seasons. Select the White finish for a more stand-out look, or pick the Clay finish for a more natural look. Constructed with PolyTuf<sup>™</sup> Lumber, one of the highest grades of poly lumber on the market, this piece is guaranteed to last.

#### Dimensions

- 57"W x 108"L x 84"H
- Some assembly required