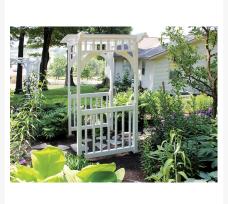

# Description

The Vinyl Sidewalk Arbor (VSWA800) by Berlin Gardens is perfect for bringing classic style and comfort to any outdoor space. Made for use with a footpath or sidewalk, this piece will provide a breezy, shaded walkway or arch for guests. Its simple, slatted design and charming look give it a unique visual appeal, while sturdy, all-weather construction ensures lasting performance across the seasons. Select the White finish for a more stand-out look, or pick the Clay finish for a more natural look. Constructed with PolyTuf™ Lumber, one of the highest grades of poly lumber on the market, this piece is guaranteed to last.