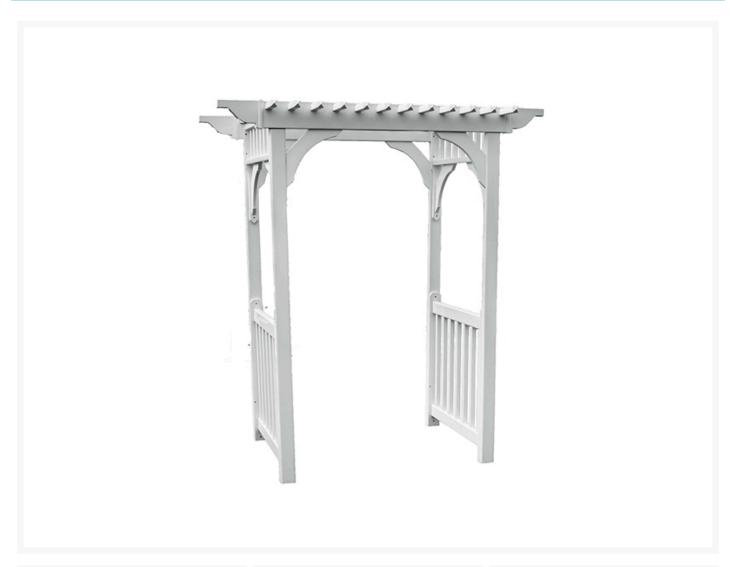

# **Short Description**

Vinyl Sidewalk Arbor VSWA800

# Description

The Vinyl Sidewalk Arbor (VSWA800) by Berlin Gardens is perfect for bringing classic style and comfort to any outdoor space. Made for use with a footpath or sidewalk, this piece will provide a breezy, shaded walkway or arch for guests. Its simple, slatted design and charming look give it a unique visual appeal, while sturdy, all-weather construction ensures lasting performance across the seasons. Select the White finish for a more stand-out look, or pick the Clay finish for a more natural look. Constructed with PolyTuf™ Lumber, one of the highest grades of poly lumber on the market, this piece is guaranteed to last.

## **Dimensions**

- 78"W x 40"D x 86.5"H
- 45"W Opening
- Some assembly required