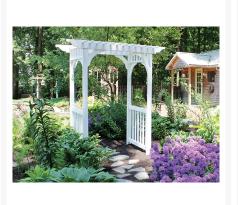

# Description

The Vinyl Sidewalk Arbor (VSWA800) by Berlin Gardens is perfect for bringing classic style and comfort to any outdoor space. Made for use with a footpath or sidewalk, this piece will provide a breezy, shaded walkway or arch for guests. Its simple, slatted design and charming look give it a unique visual appeal, while sturdy, all-weather construction ensures lasting performance across the seasons. Select the White finish for a more stand-out look, or pick the Clay finish for a more natural look. Constructed with PolyTuf™ Lumber, one of the highest grades of poly lumber on the market, this piece is guaranteed to last.