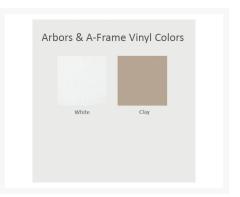

# Description

The Vinyl Sidewalk Arbor (VSWA800) by Berlin Gardens is perfect for bringing classic style and comfort to any outdoor space. Made for use with a footpath or sidewalk, this piece will provide a breezy, shaded walkway or arch for guests. Its simple, slatted design and charming look give it a unique visual appeal, while sturdy, all-weather construction ensures lasting performance across the seasons. Select the White finish for a more stand-out look, or pick the Clay finish for a more natural look. Constructed with PolyTuf™ Lumber, one of the highest grades of poly lumber on the market, this piece is guaranteed to last.