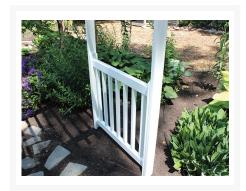

# **Short Description**

Vinyl Sidewalk Arbor VSWA800

# Description

The Vinyl Sidewalk Arbor (VSWA800) by Berlin Gardens is perfect for bringing classic style and comfort to any outdoor space. Made for use with a footpath or sidewalk, this piece will provide a breezy, shaded walkway or arch for guests. Its simple, slatted design and charming look give it a unique visual appeal, while sturdy, all-weather construction ensures lasting performance across the seasons. Select the White finish for a more stand-out look, or pick the Clay finish for a more natural look. Constructed with PolyTuf™ Lumber, one of the highest grades of poly lumber on the market, this piece is guaranteed to last.

## **Dimensions**

- 78"W x 40"D x 86.5"H
- 45"W Opening
- Some assembly required