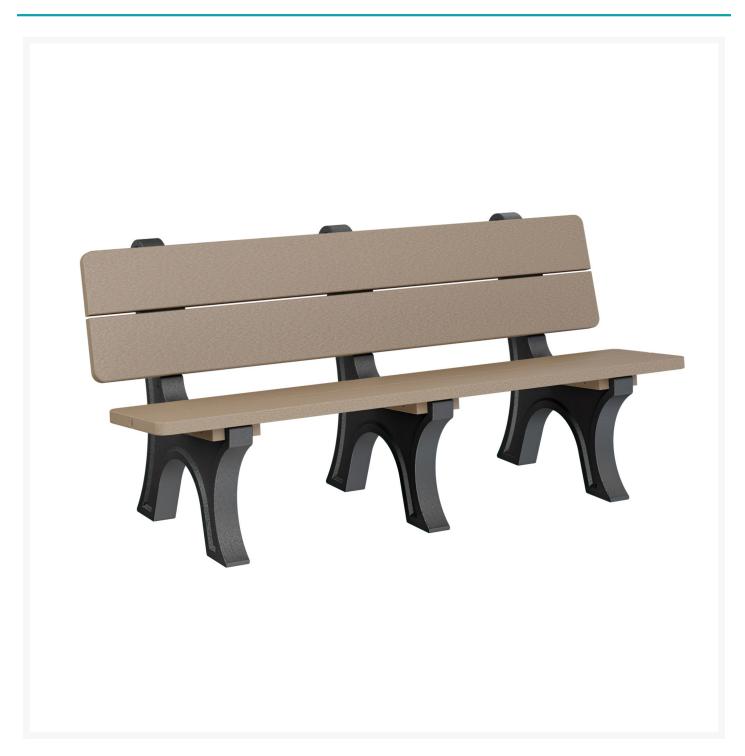

### Short Description

Park Bench POPB3472

### Description

Perfect for parks, backyards and gardens, the Park Bench (POPB3472) by Berlin Gardens is comfortable and low-maintenance. Its simple look and versatile frame design give it a unique visual appeal, while sturdy, allweather construction ensures lasting performance across the seasons. Whether you're looking for a refreshing pop of color, relaxing earth tones or minimalist basics for your next patio upgrade, this table is sure to impress at your next gathering. Constructed with PolyTuf™ Lumber, one of the highest grades of poly lumber on the market, this piece is guaranteed to last. Note: Bench legs come with Black Finish, only the seat and back panels are customizable.

Includes

• One (1) Park Bench POPB3472

Dimensions

• 72"W x 27"D x 33.5"H (150 lbs.)

Features

- PolyTuf<sup>™</sup> Lumber is dense, durable and virtually maintenance free
- Unlike natural wood, poly lumber won't crack, fade or rot over time
- Built to withstand a range of climates, including hot sun, snowy winters, and strong coastal winds
- High Density Polyethylene (HDPE) lumber manufactured using 95% recycled plastic
- UV protectant and color infused into the lumber; no painting or waterproofing needed
- Comes with umbrella hole and plug
- BPA free and Amish made in the USA
- Chrome-plated stainless steel fasteners and aluminum support pieces are corrosion resistant
- Frame is easy to clean; simply spray off with a hose
- Some assembly required