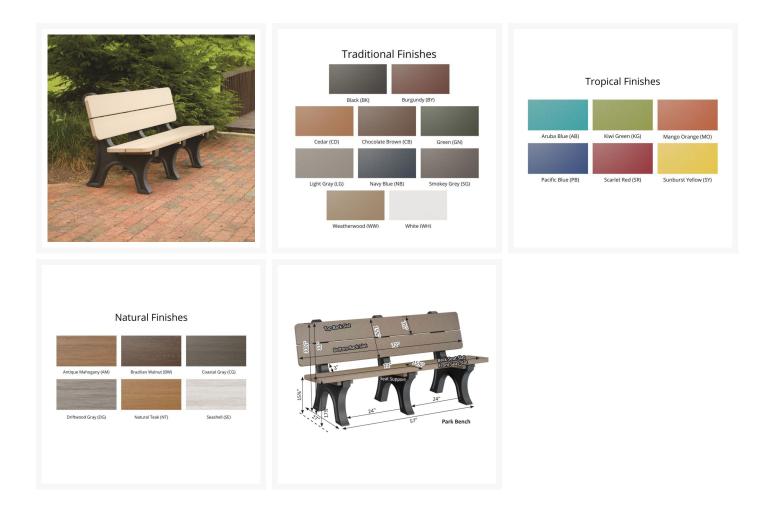

### Description

Perfect for parks, backyards and gardens, the Park Bench (POPB3472) by Berlin Gardens is comfortable and low-maintenance. Its simple look and versatile frame design give it a unique visual appeal, while sturdy, allweather construction ensures lasting performance across the seasons. Whether you're looking for a refreshing pop of color, relaxing earth tones or minimalist basics for your next patio upgrade, this table is sure to impress at your next gathering. Constructed with PolyTuf™ Lumber, one of the highest grades of poly lumber on the market, this piece is guaranteed to last. Note: Bench legs come with Black Finish, only the seat and back panels are customizable.

Includes

• One (1) Park Bench POPB3472

Dimensions

• 72"W x 27"D x 33.5"H (150 lbs.)

Features

- PolyTuf<sup>™</sup> Lumber is dense, durable and virtually maintenance free
- Unlike natural wood, poly lumber won't crack, fade or rot over time
- Built to withstand a range of climates, including hot sun, snowy winters, and strong coastal winds
- High Density Polyethylene (HDPE) lumber manufactured using 95% recycled plastic
- UV protectant and color infused into the lumber; no painting or waterproofing needed
- Comes with umbrella hole and plug
- BPA free and Amish made in the USA
- Chrome-plated stainless steel fasteners and aluminum support pieces are corrosion resistant
- Frame is easy to clean; simply spray off with a hose
- Some assembly required