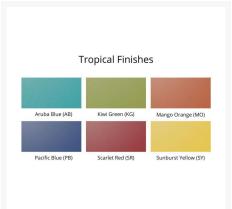

**Patio Productions San Diego** 

2161 Hancock St

San Diego, CA 92110

Phone: 1-888-947-4449

## **Product Images**











## **Short Description**

Saddle Bar Stool Back Kit SSBK510

### Description

Enjoy extra style and back support with the Saddle Bar Stool Back Kit (SSBK510) by Berlin Gardens. This kit designed to fit Berlin Gardens' Saddle bar and counter stools. Whether you're looking for a refreshing pop of color, relaxing earth tones or minimalist basics for your next patio upgrade, this piece is sure to impress at your next gathering. Constructed with PolyTuf™ Lumber, one of the highest grades of poly lumber on the market, it's guaranteed to last.

#### Includes

• One (1) Saddle Bar Stool Back Kit SSBK510

#### **Dimensions**

• 17" W x 7" H (2 lbs.)

#### **Features**

- PolyTuf™ Lumber is dense, durable and virtually maintenance free
- Unlike natural wood, poly lumber won't crack, fade or ro