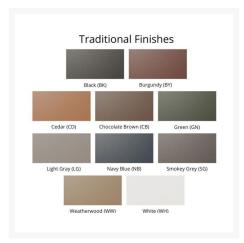

**Patio Productions San Diego** 

2161 Hancock St

San Diego, CA 92110

Phone: 1-888-947-4449

## **Product Images**











## **Short Description**

Saddle Bar Stool Back Kit SSBK510

### Description

Enjoy extra style and back support with the Saddle Bar Stool Back Kit (SSBK510) by Berlin Gardens. This kit designed to fit Berlin Gardens' Saddle bar and counter stools. Whether you're looking for a refreshing pop of color, relaxing earth tones or minimalist basics for your next patio upgrade, this piece is sure to impress at your next gathering. Constructed with PolyTuf™ Lumber, one of the highest grades of poly lumber on the market, it's guaranteed to last.

#### Includes

• One (1) Saddle Bar Stool Back Kit SSBK510

#### **Dimensions**

• 17" W x 7" H (2 lbs.)

#### **Features**

- PolyTuf™ Lumber is dense, durable and virtually maintenance free
- Unlike natural wood, poly lumber won't crack, fade or