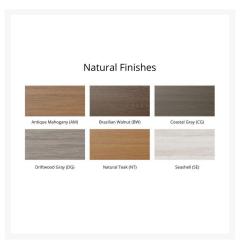

**Patio Productions San Diego** 

2161 Hancock St

San Diego, CA 92110

Phone: 1-888-947-4449

## **Product Images**











## **Short Description**

Saddle Bar Stool Back Kit SSBK510

### Description

Enjoy extra style and back support with the Saddle Bar Stool Back Kit (SSBK510) by Berlin Gardens. This kit designed to fit Berlin Gardens' Saddle bar and counter stools. Whether you're looking for a refreshing pop of color, relaxing earth tones or minimalist basics for your next patio upgrade, this piece is sure to impress at your next gathering. Constructed with PolyTuf™ Lumber, one of the highest grades of poly lumber on the market, it's guaranteed to last.

#### Includes

• One (1) Saddle Bar Stool Back Kit SSBK510

#### **Dimensions**

• 17" W x 7" H (2 lbs.)

#### **Features**

- PolyTuf™ Lumber is dense, durable and virtually maintenance free
- Unlike natural wood, poly lumber won't crack, fade or rot