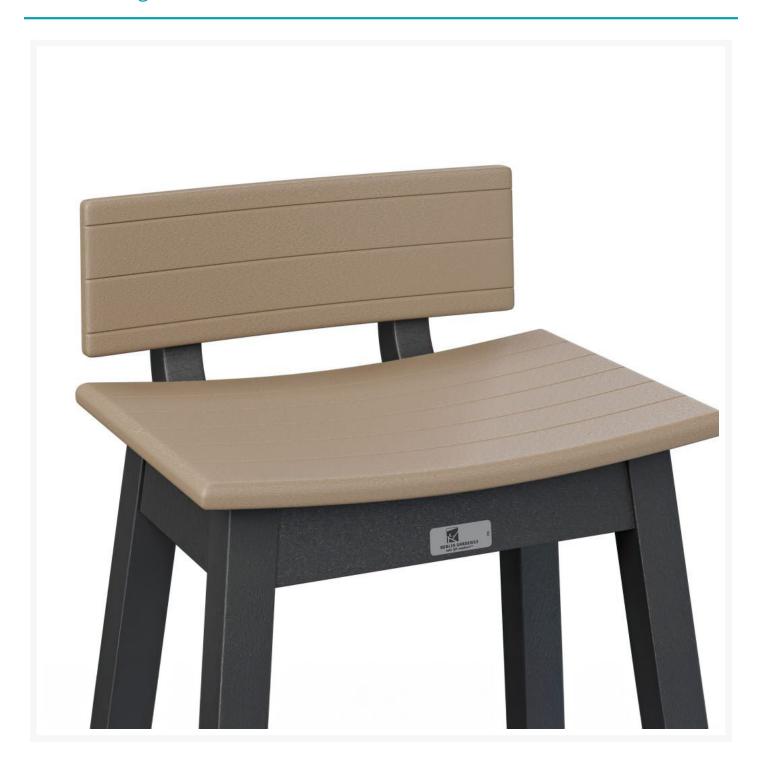

## **Short Description**

Saddle Bar Stool Back Kit SSBK510

### Description

Enjoy extra style and back support with the Saddle Bar Stool Back Kit (SSBK510) by Berlin Gardens. This kit designed to fit Berlin Gardens' Saddle bar and counter stools. Whether you're looking for a refreshing pop of color, relaxing earth tones or minimalist basics for your next patio upgrade, this piece is sure to impress at your next gathering. Constructed with PolyTuf™ Lumber, one of the highest grades of poly lumber on the market, it's guaranteed to last.

#### Includes

• One (1) Saddle Bar Stool Back Kit SSBK510

#### **Dimensions**

• 17" W x 7" H (2 lbs.)