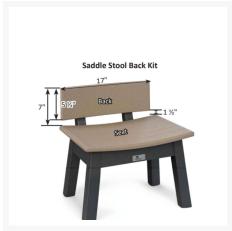

## **Short Description**

Saddle Bar Stool Back Kit SSBK510

#### **Dimensions**

• 17" W x 7" H (2 lbs.)