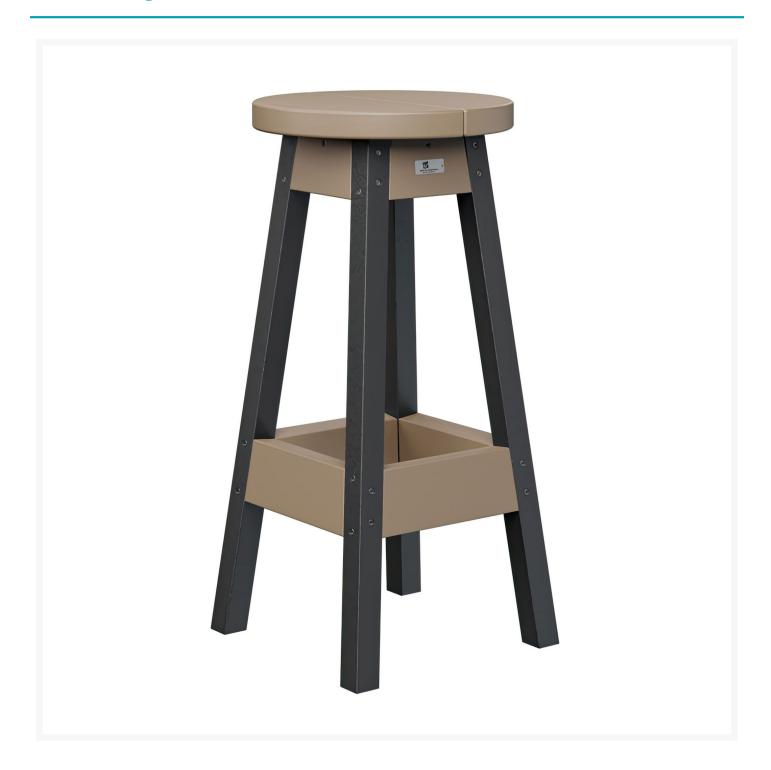

# **Short Description**

Bar Stool POBS1430

# Description

If you're looking for a low-maintenance, long-lasting patio bar set, the Bar Stool (POBS1430) by Berlin Gardens is for you! Its simple, contemporary look and versatile frame design give it a unique visual appeal, while sturdy, all-weather construction ensures lasting performance across the seasons. Whether you're looking for a refreshing pop of color, relaxing earth tones or minimalist basics for your next patio upgrade, this outdoor bar stool is sure to impress at your next gathering. Constructed with PolyTuf™ Lumber, one of the highest grades of poly lumber on the market, this piece is guaranteed to last.

### Dimensions

• 14.5" W x 14.5" D x 30" H (24 lbs.)