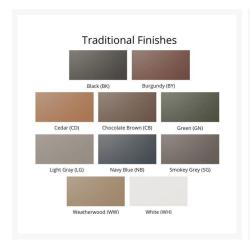

# Description

If you're looking for a low-maintenance, long-lasting patio bar set, the Bar Stool (POBS1430) by Berlin Gardens is for you! Its simple, contemporary look and versatile frame design give it a unique visual appeal, while sturdy, all-weather construction ensures lasting performance across the seasons. Whether you're looking for a refreshing pop of color, relaxing earth tones or minimalist basics for your next patio upgrade, this outdoor bar stool is sure to impress at your next gathering. Constructed with PolyTuf™ Lumber, one of the highest grades of poly lumber on the market, this piece is guaranteed to last.