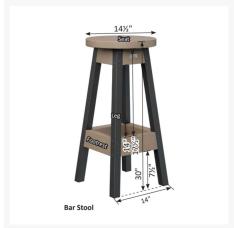

**Patio Productions San Diego** 

2161 Hancock St

San Diego, CA 92110

Phone: 1-888-947-4449

# **Product Images**











# **Short Description**

Bar Stool POBS1430

# Description

If you're looking for a low-maintenance, long-lasting patio bar set, the Bar Stool (POBS1430) by Berlin Gardens is for you! Its simple, contemporary look and versatile frame design give it a unique visual appeal, while sturdy, all-weather construction ensures lasting performance across the seasons. Whether you're looking for a refreshing pop of color, relaxing earth tones or minimalist basics for your next patio upgrade, this outdoor bar stool is sure to impress at your next gathering. Constructed with PolyTuf™ Lumber, one of the highest grades of poly lumber on the market, this piece is guaranteed to last.

#### Includes

• One (1) Bar Stool POBS1430

### Dimensions

• 14.5" W x 14.5" D x 30" H (24 lbs.)

## **Features**

• Pol