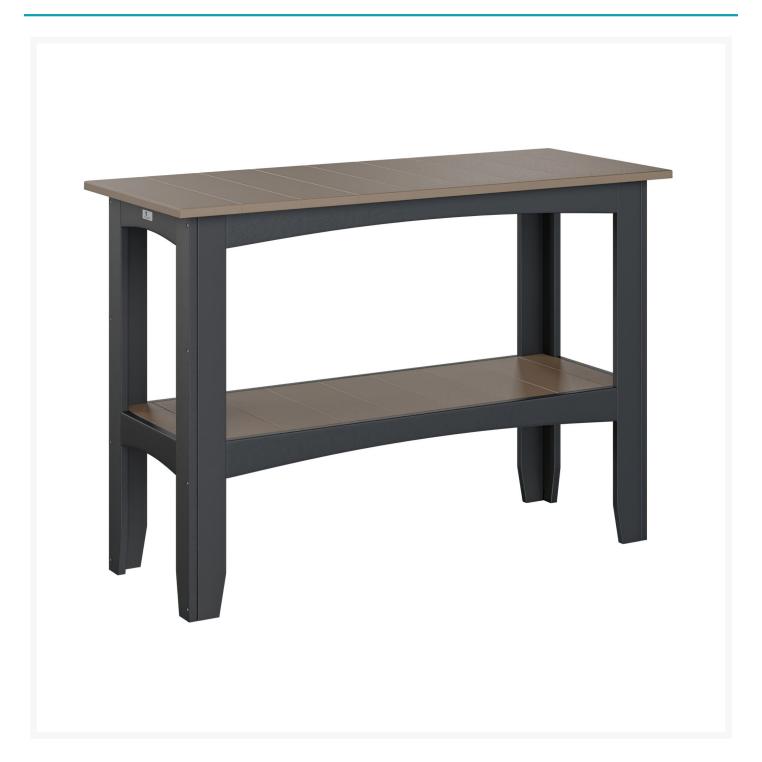

## Short Description

Buffet Table POBT2050

Includes

• One (1) Buffet Table POBT2050

Dimensions

• 50" W x 20" D x 34" H (71 lbs.)