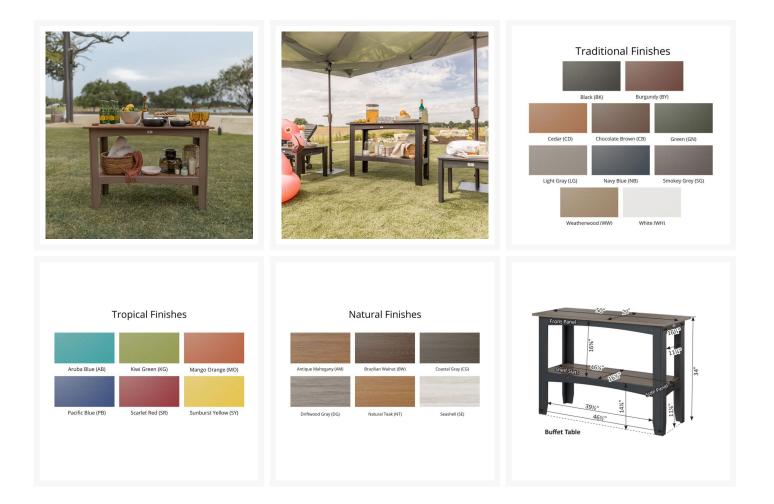

## Description

Add the Buffet Table (POBT2050) by Berlin Gardens to your patio collection for even more style and convenience! Its clean look and versatile frame design give it a unique visual appeal, while sturdy, all-weather construction ensures lasting performance across the seasons. Whether you're looking for a refreshing pop of color, relaxing earth tones or minimalist basics for your next patio upgrade, this buffet table is sure to impress at your next gathering. Constructed with PolyTuf<sup>™</sup> Lumber, one of the highest grades of poly lumber on the market, this piece is guaranteed to last.

Includes

• One (1) Buffet Table POBT2050

Dimensions

• 50" W x 20" D x 34" H (71 lbs.)

#### Features

• PolyTuf<sup>™</sup> Lumber is dense, durable and virtually maintenance free

- Unlike natural wood, poly lumber won't crack, fade or rot over time
- Built to withstand a range of climates, including hot sun, snowy winters, and strong coastal winds
- High Density Polyethylene (HDPE) lumber manufactured using 95% recycled plastic
- UV protectant and color infused into the lumber; no painting or waterproofing needed
- BPA free and Amish made in the USA
- Chrome-plated stainless steel fasteners and aluminum support pieces are corrosion resistant
- Frame is easy to clean; simply spray off with a hose
- Some assembly required