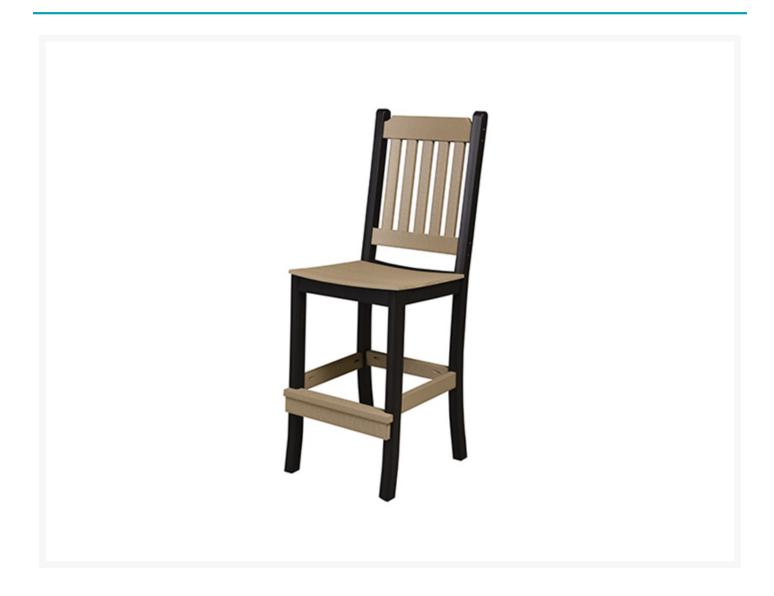

## **Short Description**

DISC Garden Mission 30" XT Chair GMXTC0030

#### Includes

One (1) Berlin Gardens Garden Mission 30" XT Chair

#### **Dimensions**

- 18"W x 24"D x 51"H
- Seat height 30"

#### **Features**

- Uses only POLYTUF™ Lumber, the highest grade of HDPE lumber on the market
- Easy to clean, simply spray off with a hose
- Color that goes through the material (not just a coating)
- Chrome-plated stainless steel fasteners
- No cracking, splitting, or bacterial growth
- BPA free
- Amish Made in The USA