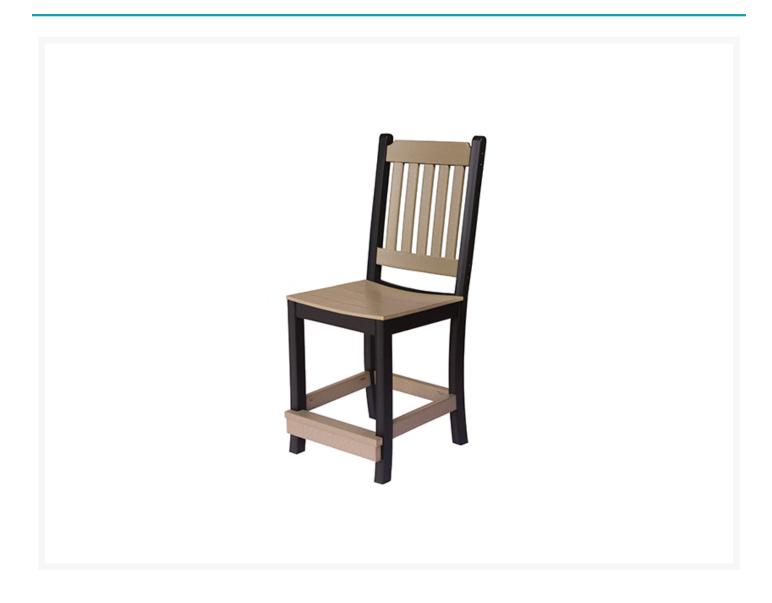

## **Short Description**

DISC Garden Mission Counter Chair GMCC0023

#### Includes

One (1) Berlin Gardens Garden Mission Counter Chair

#### **Dimensions**

• 18"W x 23"D x 44"H

#### **Features**

- Uses only POLYTUF™ Lumber, the highest grade of HDPE lumber on the market
- Easy to clean, simply spray off with a hose
- Color that goes through the material (not just a coating)
- Chrome-plated stainless steel fasteners
- No cracking, splitting, or bacterial growth
- BPA free
- Amish Made in The USA
- Some assembly required