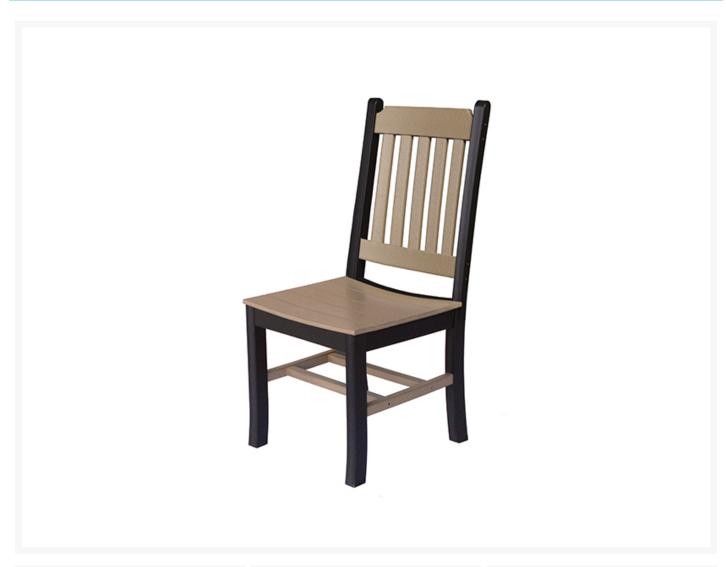

## **Short Description**

DISC Garden Mission Dining Chair GMDC0018

#### Includes

One (1) Berlin Gardens Garden Mission Dining Chair

#### **Dimensions**

• 18"W x 22"D x 39"H

#### **Features**

- Uses only POLYTUF™ Lumber, the highest grade of HDPE lumber on the market
- Easy to clean, simply spray off with a hose
- Color that goes through the material (not just a coating)
- Chrome-plated stainless steel fasteners
- No cracking, splitting, or bacterial growth
- BPA free
- Amish Made in The USA
- Some assembly required
- Contact us for two-tone color options