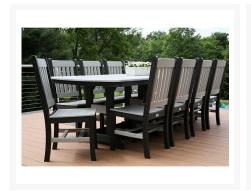

## **Short Description**

DISC Garden Mission Dining Chair GMDC0018

#### Includes

One (1) Berlin Gardens Garden Mission Dining Chair

#### **Dimensions**

• 18"W x 22"D x 39"H

#### **Features**

- Uses only POLYTUF™ Lumber, the highest grade of HDPE lumber on the market
- Easy to clean, simply spray off with a hose
- Color that goes through the material (not just a coating)
- Chrome-plated stainless steel fasteners
- No cracking, splitting, or bacterial growth
- BPA free
- Amish Made in The USA
- Some assembly required
- Contact us for two-tone color options