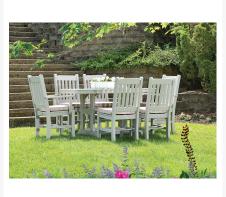

## **Short Description**

DISC Garden Mission Dining Chair GMDC0018

#### **Features**

- Uses only POLYTUF™ Lumber, the highest grade of HDPE lumber on the market
- Easy to clean, simply spray off with a hose
- Color that goes through the material (not just a coating)
- Chrome-plated stainless steel fasteners
- No cracking, splitting, or bacterial growth
- BPA free
- Amish Made in The USA
- Some assembly required
- Contact us for two-tone color options