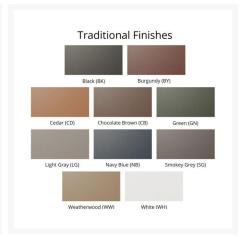

#### **Features**

- PolyTuf™ Lumber is dense, durable and virtually maintenance free
- Unlike natural wood, poly lumber won't crack, fade or rot over time
- Built to withstand a range of climates, including hot sun, snowy winters, and strong coastal winds
- High Density Polyethylene (HDPE) lumber manufactured using 95% recycled plastic
- UV protectant and color infused into the lumber; no painting or waterproofing needed
- BPA free and Amish made in the USA
- Table does not come with central umbrella hole
- Chrome-plated stainless steel fasteners and aluminum support pieces are corrosion resistant
- Frame and cushions are easy to clean; simply spray off with a hose
- Some assembly required