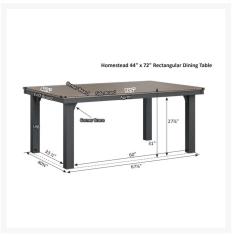

### **Short Description**

Homestead 44" x 72" Rectangular Dining Table HDT4472D

#### **Dimensions**

- 46.5" W x 73" L x 31" H (197 lbs.)
- Under Table Clearance: 27.88"