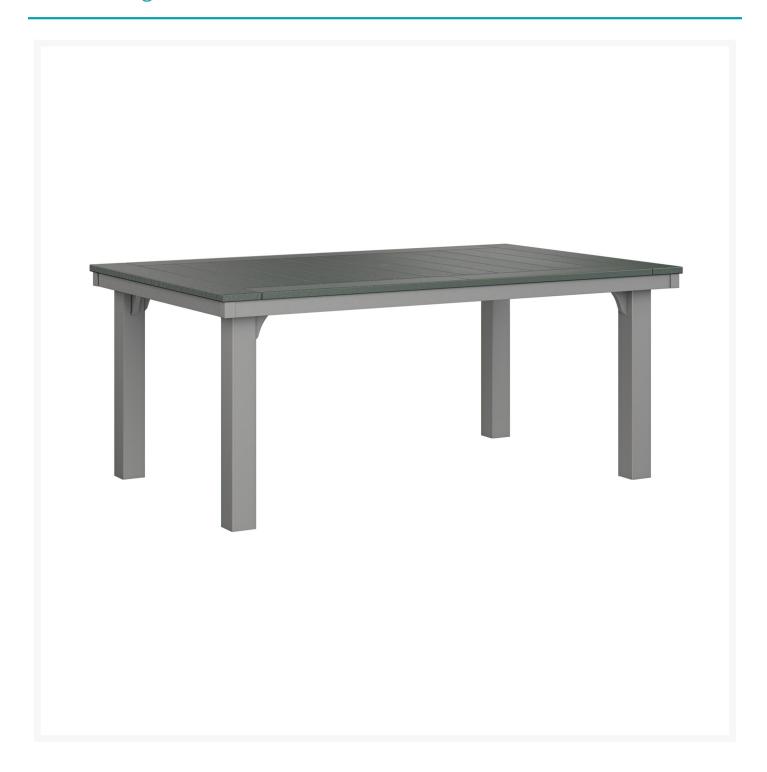

### **Short Description**

Homestead 44" x 72" Rectangular Dining Table HDT4472D

## Description

If you're looking for a low-maintenance, long-lasting patio dining set, the Homestead 44" x 72" Rectangular Dining Table (HDT4472D) by Berlin Gardens is for you! Homestead's casual, rustic look and versatile frame design give it a unique visual appeal, while sturdy, all-weather construction ensures lasting performance across the seasons. Whether you're looking for a refreshing pop of color, relaxing earth tones or minimalist basics for your next patio upgrade, this outdoor table collection is sure to impress at your next gathering. Constructed with Seaboard® Lumber, the highest grade of marine-grade poly lumber on the market, this piece is guaranteed to last. This table can accommodate up to 6 people.

#### **Dimensions**

- 46.5" W x 73" L x 31" H (197 lbs.)
- Under Table Clearance: 27.88"

#### **Features**

- PolyTuf™ Lumber is dense, durable and virtually maintenance free
- Unlike natural wood, poly lumber won't crack, fade or rot over time
- Built to withstand a range of climates, including hot sun, snowy winters, and strong coastal winds
- High Density Polyethylene (HDPE) lumber manufactured using 95% recycled plastic
- UV protectant and color infused into the lumber; no painting or waterproofing needed
- BPA free and Amish made in the USA
- Table does not come with central umbrella hole
- Chrome-plated stainless steel fasteners and aluminum support pieces are corrosion resistant
- Frame and cushions are easy to clean; simply spray off with a hose
- Some assembly required