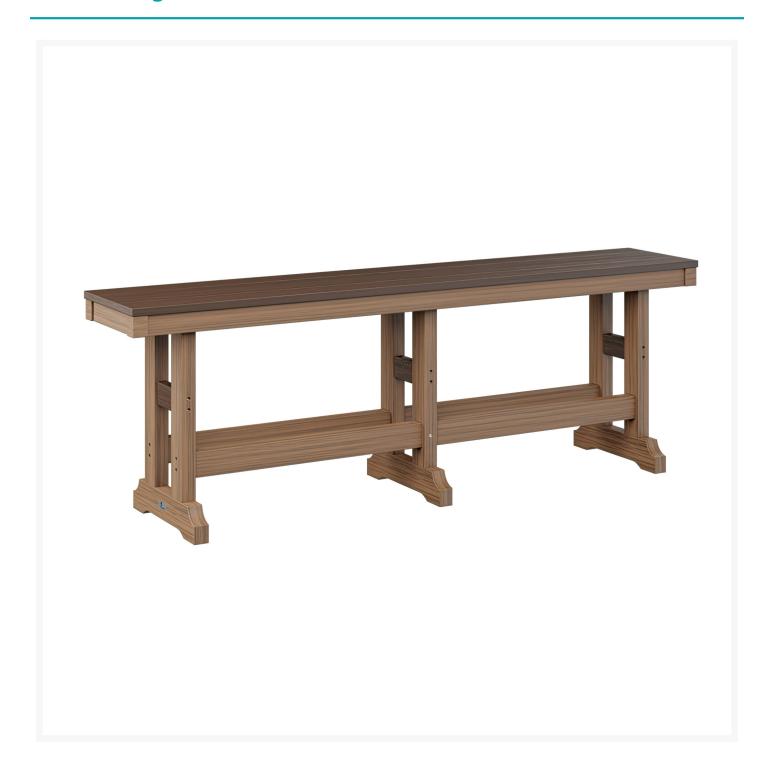

# **Short Description**

Garden Classic 66" Counter Bench GCCB6623

# **Description**

If you're looking for a low-maintenance, long-lasting patio dining furniture, the **Garden Classic 66" Bench Counter** (GCCB6623) by Berlin Gardens is for you! Garden Classic's traditional, craftsman look and versatile frame design give it a unique visual appeal, while sturdy, all-weather construction ensures lasting performance across the seasons. Whether you're looking for a refreshing pop of color, relaxing earth tones or minimalist basics for your next patio upgrade, this outdoor dining collection is sure to impress at your next gathering. Constructed with PolyTuf™ Lumber, one of the highest grades of poly lumber on the market, this piece is guaranteed to last.

#### **Dimensions**

• 12.5"W x 66"L x 23"H (56 lbs.)

#### **Features**

- PolyTuf™ Lumber is dense, durable and virtually maintenance free
- Unlike natural wood, poly lumber won't crack, fade or rot over time
- Built to withstand a range of climates, including hot sun, snowy winters, and strong coastal winds
- High Density Polyethylene (HDPE) lumber manufactured using 95% recycled plastic
- UV protectant and color infused into the lumber; no painting or waterproofing needed
- BPA free and Amish made in the USA
- Chrome-plated stainless steel fasteners and aluminum support pieces are corrosion resistant
- Frame is easy to clean; simply spray off with a hose
- Some assembly required