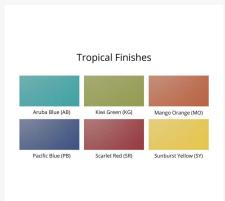

# **Description**

If you're looking for a low-maintenance, long-lasting patio dining furniture, the **Garden Classic 66" Bench Counter** (GCCB6623) by Berlin Gardens is for you! Garden Classic's traditional, craftsman look and versatile frame design give it a unique visual appeal, while sturdy, all-weather construction ensures lasting performance across the seasons. Whether you're looking for a refreshing pop of color, relaxing earth tones or minimalist basics for your next patio upgrade, this outdoor dining collection is sure to impress at your next gathering. Constructed with PolyTuf™ Lumber, one of the highest grades of poly lumber on the market, this piece is guaranteed to last.