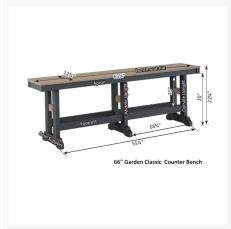

# **Short Description**

Garden Classic 66" Counter Bench GCCB6623

#### **Dimensions**

• 12.5"W x 66"L x 23"H (56 lbs.)