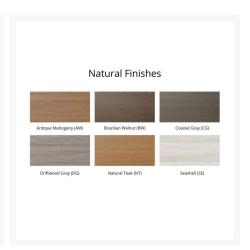

# **Description**

If you're looking for a low-maintenance, long-lasting patio dining furniture, the **Garden Classic 66" Bench Counter** (GCCB6623) by Berlin Gardens is for you! Garden Classic's traditional, craftsman look and versatile frame design give it a unique visual appeal, while sturdy, all-weather construction ensures lasting performance across the seasons. Whether you're looking for a refreshing pop of color, relaxing earth tones or minimalist basics for your next patio upgrade, this outdoor dining collection is sure to impress at your next gathering. Constructed with PolyTuf™ Lumber, one of the highest grades of poly lumber on the market, this piece is guaranteed to last.