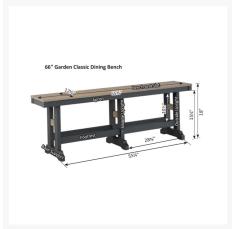

## **Short Description**

Garden Classic 66" Dining Bench GCDB6618

#### **Dimensions**

• 12.5"W x 66"L x 18"H (55 lbs.)