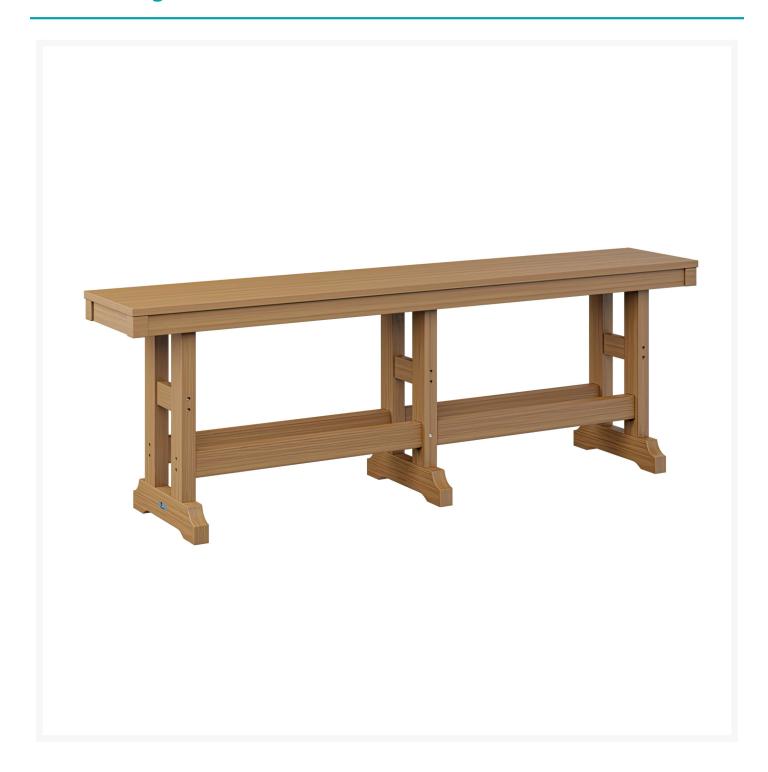

## **Short Description**

Garden Classic 66" Dining Bench GCDB6618

## **Description**

If you're looking for a low-maintenance, long-lasting patio dining furniture, the **Garden Classic 66" Bench Dining** (GCDB6618) by Berlin Gardens is for you! Garden Classic's traditional, craftsman look and versatile frame design give it a unique visual appeal, while sturdy, all-weather construction ensures lasting performance across the seasons. Whether you're looking for a refreshing pop of color, relaxing earth tones or minimalist basics for your next patio upgrade, this outdoor dining collection is sure to impress at your next gathering. Constructed with PolyTuf™ Lumber, one of the highest grades of poly lumber on the market, this piece is guaranteed to last.

#### **Dimensions**

• 12.5"W x 66"L x 18"H (55 lbs.)