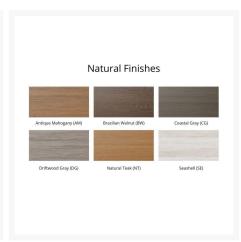

2161 Hancock St San Diego, CA 92110

Phone: 1-888-947-4449

## **Product Images**











## **Short Description**

Garden Classic 66" Dining Bench GCDB6618

## **Description**

If you're looking for a low-maintenance, long-lasting patio dining furniture, the **Garden Classic 66" Bench Dining** (GCDB6618) by Berlin Gardens is for you! Garden Classic's traditional, craftsman look and versatile frame design give it a unique visual appeal, while sturdy, all-weather construction ensures lasting performance across the seasons. Whether you're looking for a refreshing pop of color, relaxing earth tones or minimalist basics for your next patio upgrade, this outdoor dining collection is sure to impress at your next gathering. Constructed with PolyTuf™ Lumber, one of the highest grades of poly lumber on the market, this piece is guaranteed to last.

#### Includes

• One (1) Garden Cl