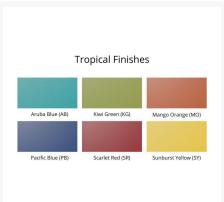

2161 Hancock St San Diego, CA 92110

Phone: 1-888-947-4449

## **Product Images**











## **Short Description**

Garden Classic 66" Dining Bench GCDB6618

## **Description**

If you're looking for a low-maintenance, long-lasting patio dining furniture, the **Garden Classic 66" Bench Dining** (GCDB6618) by Berlin Gardens is for you! Garden Classic's traditional, craftsman look and versatile frame design give it a unique visual appeal, while sturdy, all-weather construction ensures lasting performance across the seasons. Whether you're looking for a refreshing pop of color, relaxing earth tones or minimalist basics for your next patio upgrade, this outdoor dining collection is sure to impress at your next gathering. Constructed with PolyTuf™ Lumber, one of the highest grades of poly lumber on the market, this piece is guaranteed to last.

#### Includes

• One (1) Garden