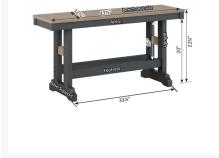

Includes

• One (1) Garden Classic 44" Counter Bench GCCB4423

Dimensions

• 12.5"W x 44"L x 23"H (40 lbs.)

Features

- PolyTuf<sup>™</sup> Lumber is dense, durable and virtually maintenance free
- Unlike natural wood, poly lumber won't crack, fade or rot over time
- Built to withstand a range of climates, including hot sun, snowy winters, and strong coastal winds
- High Density Polyethylene (HDPE) lumber manufactured using 95% recycled plastic
- UV protectant and color infused into the lumber; no painting or waterproofing needed
- BPA free and Amish made in the USA
- Chrome-plated stainless steel fasteners and aluminum support pieces are corrosion resistant
- Frame is easy to clean; simply spray off with a hose
- Some assembly required