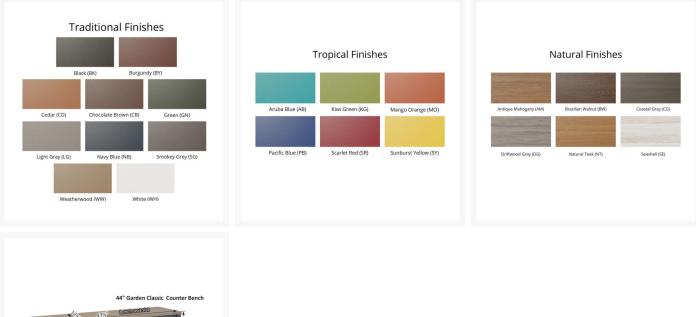

### Description

If you're looking for a low-maintenance, long-lasting patio dining furniture, the Garden Classic 44" Bench Counter (GCCB4423) by Berlin Gardens is for you! Garden Classic's traditional, craftsman look and versatile frame design give it a unique visual appeal, while sturdy, all-weather construction ensures lasting performance across the seasons. Whether you're looking for a refreshing pop of color, relaxing earth tones or minimalist basics for your next patio upgrade, this outdoor dining collection is sure to impress at your next gathering. Constructed with PolyTuf<sup>™</sup> Lumber, one of the highest grades of poly lumber on the market, this piece is guaranteed to last.