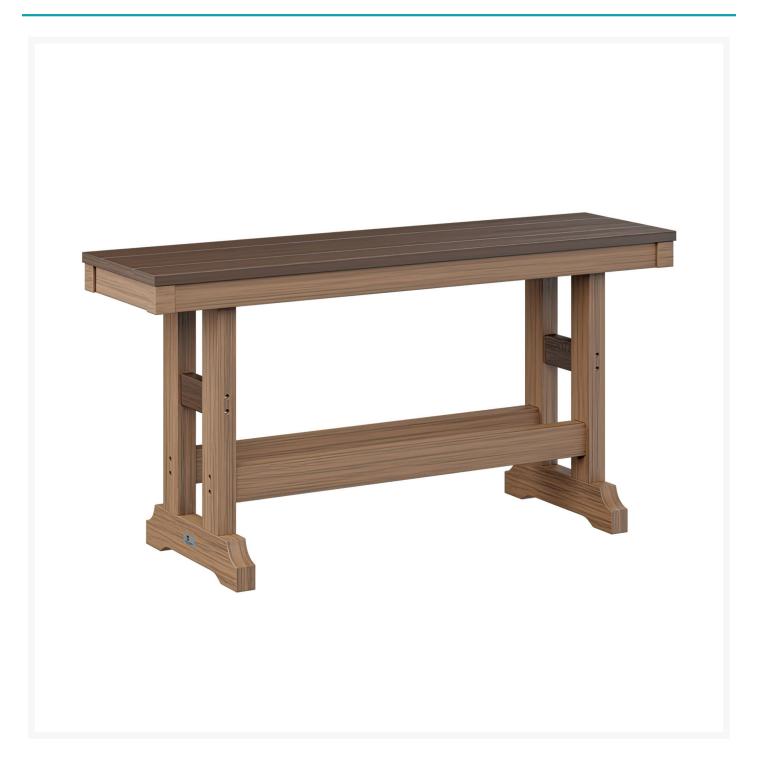

### Short Description

Garden Classic 44" Counter Bench GCCB4423

### Description

If you're looking for a low-maintenance, long-lasting patio dining furniture, the Garden Classic 44" Bench Counter (GCCB4423) by Berlin Gardens is for you! Garden Classic's traditional, craftsman look and versatile frame design give it a unique visual appeal, while sturdy, all-weather construction ensures lasting performance across the seasons. Whether you're looking for a refreshing pop of color, relaxing earth tones or minimalist basics for your next patio upgrade, this outdoor dining collection is sure to impress at your next gathering. Constructed with PolyTuf<sup>™</sup> Lumber, one of the highest grades of poly lumber on the market, this piece is guaranteed to last.

Includes

• One (1) Garden Classic 44" Counter Bench GCCB4423

Dimensions

• 12.5"W x 44"L x 23"H (40 lbs.)

Features

- PolyTuf<sup>™</sup> Lumber is dense, durable and virtually maintenance free
- Unlike natural wood, poly lumber won't crack, fade or rot over time
- Built to withstand a range of climates, including hot sun, snowy winters, and strong coastal winds
- High Density Polyethylene (HDPE) lumber manufactured using 95% recycled plastic
- UV protectant and color infused into the lumber; no painting or waterproofing needed
- BPA free and Amish made in the USA
- Chrome-plated stainless steel fasteners and aluminum support pieces are corrosion resistant
- Frame is easy to clean; simply spray off with a hose
- Some assembly required