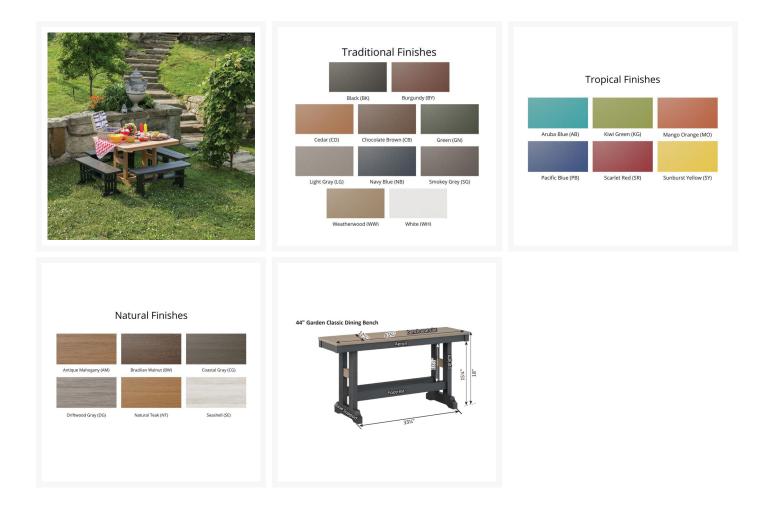

## Description

If you're looking for a low-maintenance, long-lasting patio dining furniture, the Garden Classic 44" Bench Dining (GCDB4418) by Berlin Gardens is for you! Garden Classic's traditional, craftsman look and versatile frame design give it a unique visual appeal, while sturdy, all-weather construction ensures lasting performance across the seasons. Whether you're looking for a refreshing pop of color, relaxing earth tones or minimalist basics for your next patio upgrade, this outdoor dining collection is sure to impress at your next gathering. Constructed with PolyTuf<sup>™</sup> Lumber, one of the highest grades of poly lumber on the market, this piece is guaranteed to last.

Includes

• One (1) Garden Classic 44" Dining Bench GCDB4418

Dimensions

• 12.5"W x 44"L x 18"H (38 lbs.)

Features

- PolyTuf<sup>™</sup> Lumber is dense, durable and virtually maintenance free
- Unlike natural wood, poly lumber won't crack, fade or rot over time
- Built to withstand a range of climates, including hot sun, snowy winters, and strong coastal winds
- High Density Polyethylene (HDPE) lumber manufactured using 95% recycled plastic
- UV protectant and color infused into the lumber; no painting or waterproofing needed
- BPA free and Amish made in the USA
- Chrome-plated stainless steel fasteners and aluminum support pieces are corrosion resistant
- Frame is easy to clean; simply spray off with a hose
- Some assembly required