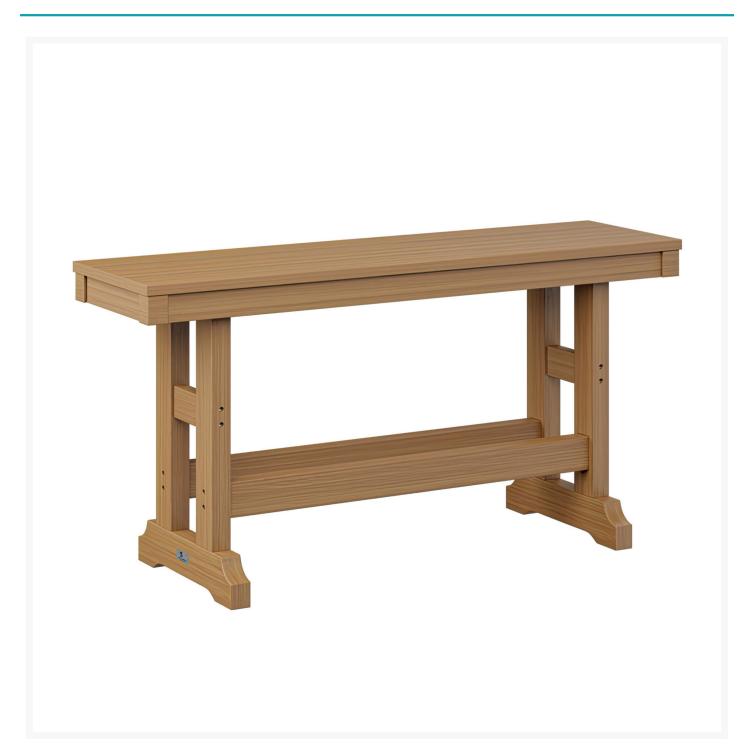

## **Short Description**

Garden Classic 44" Dining Bench GCDB4418

## Description

If you're looking for a low-maintenance, long-lasting patio dining furniture, the Garden Classic 44" Bench Dining (GCDB4418) by Berlin Gardens is for you! Garden Classic's traditional, craftsman look and versatile frame design give it a unique visual appeal, while sturdy, all-weather construction ensures lasting performance across the seasons. Whether you're looking for a refreshing pop of color, relaxing earth tones or minimalist basics for your next patio upgrade, this outdoor dining collection is sure to impress at your next gathering. Constructed with PolyTuf<sup>™</sup> Lumber, one of the highest grades of poly lumber on the market, this piece is guaranteed to last.

# Garden Classic 44" Dining Bench GCDB4418 by Berlin Gardens

Price **\$486.00** 