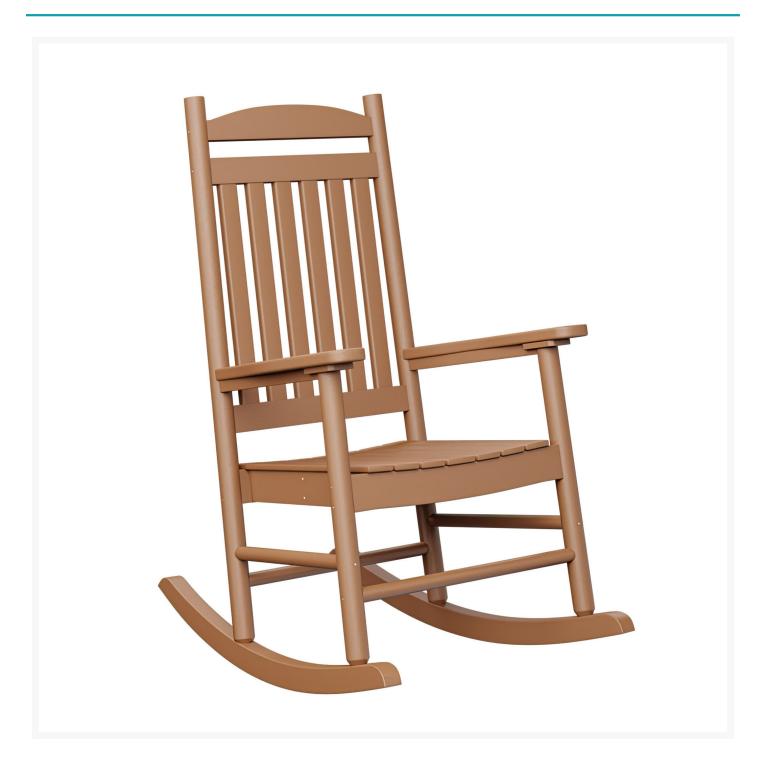

#### Porch Rocker PR2545

## Description

Kick back and relax with the Porch Rocker (PR2545) by Berlin Gardens. This chair's craftsman look and versatile frame design give it a unique visual appeal, while sturdy, all-weather construction ensures lasting performance across the seasons. Whether you're looking for a refreshing pop of color, relaxing earth tones or minimalist basics for your next patio upgrade, this piece is sure to impress at your next gathering. Constructed with PolyTuf<sup>™</sup> Lumber, one of the highest grades of poly lumber on the market, this piece is guaranteed to last.

#### Dimensions

• 20.5"W x 36.5"D x 45.5"H (36 lbs.)