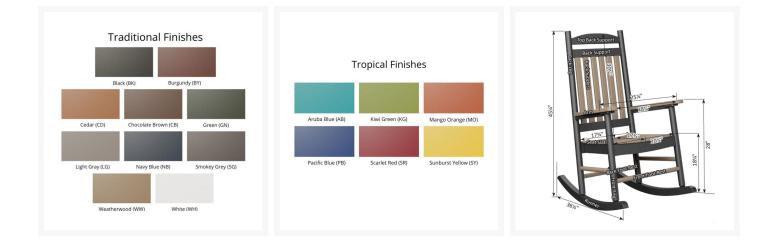

## Description

Kick back and relax with the Porch Rocker (PR2545) by Berlin Gardens. This chair's craftsman look and versatile frame design give it a unique visual appeal, while sturdy, all-weather construction ensures lasting performance across the seasons. Whether you're looking for a refreshing pop of color, relaxing earth tones or minimalist basics for your next patio upgrade, this piece is sure to impress at your next gathering. Constructed with PolyTuf<sup>™</sup> Lumber, one of the highest grades of poly lumber on the market, this piece is guaranteed to last.

#### Dimensions

• 20.5"W x 36.5"D x 45.5"H (36 lbs.)