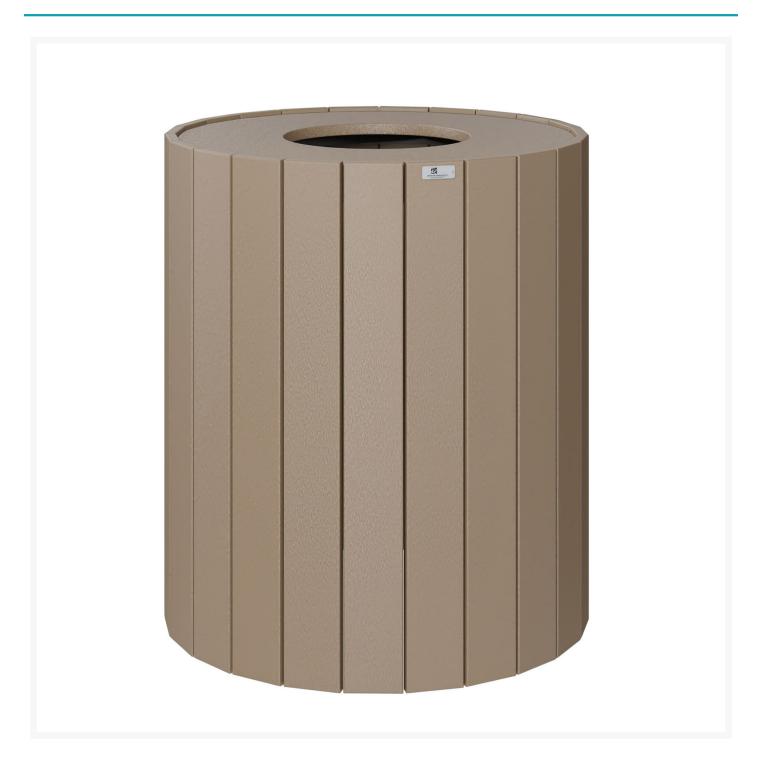

## Short Description

32 Gallon Round Trash Can RTC32

## Description

Add the 32 Gallon Round Trash Can (RTC32) by Berlin Gardens to your patio collection for even more style and convenience! Its clean edges and versatile frame design give it a unique visual appeal, while sturdy, allweather construction ensures lasting performance across the seasons. Whether you're looking for a refreshing pop of color, relaxing earth tones or minimalist basics for your next patio upgrade, this buffet table is sure to impress at your next gathering. Constructed with PolyTuf™ Lumber, one of the highest grades of poly lumber on the market, this piece is guaranteed to last.