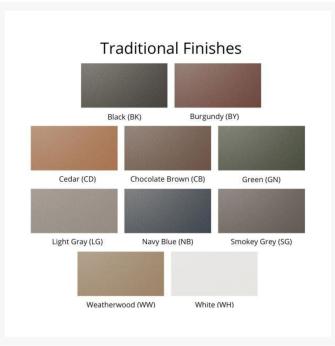

## Description

Add the 32 Gallon Round Trash Can (RTC32) by Berlin Gardens to your patio collection for even more style and convenience! Its clean edges and versatile frame design give it a unique visual appeal, while sturdy, allweather construction ensures lasting performance across the seasons. Whether you're looking for a refreshing pop of color, relaxing earth tones or minimalist basics for your next patio upgrade, this buffet table is sure to impress at your next gathering. Constructed with PolyTuf™ Lumber, one of the highest grades of poly lumber on the market, this piece is guaranteed to last.