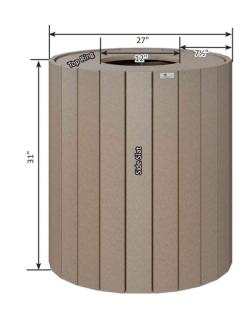

Patio Productions San Diego 2161 Hancock St San Diego, CA 92110 Phone: 1-888-947-4449

# Product Images







## Short Description

32 Gallon Round Trash Can RTC32

## Description

Add the 32 Gallon Round Trash Can (RTC32) by Berlin Gardens to your patio collection for even more style and convenience! Its clean edges and versatile frame design give it a unique visual appeal, while sturdy, allweather construction ensures lasting performance across the seasons. Whether you're looking for a refreshing pop of color, relaxing earth tones or minimalist basics for your next patio upgrade, this buffet table is sure to impress at your next gathering. Constructed with PolyTuf™ Lumber, one of the highest grades of poly lumber on the market, this piece is guaranteed to last.

Includes

- One (1) 32 Gallon Round Trash Can RTC32
- Optional Rain Guard sold separately

#### Dimensions

• 27" W x 27" D x 31" H (