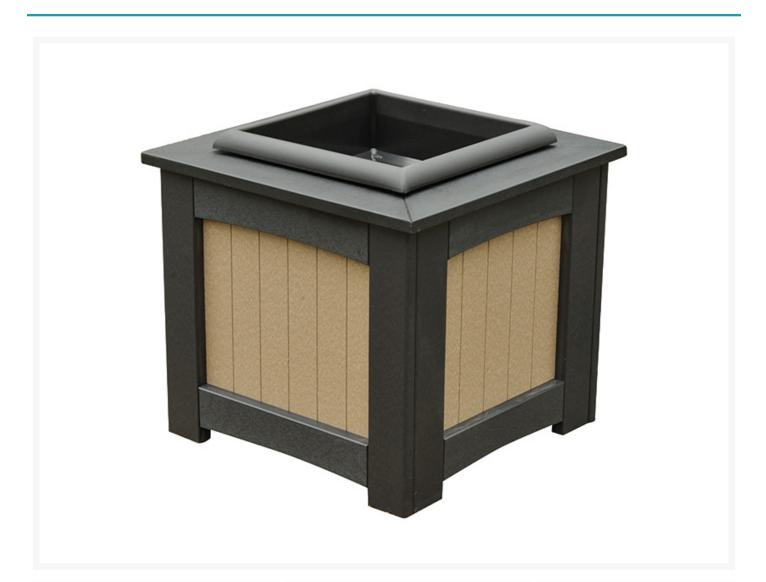

### Short Description

DISC 18" Square Planter SP18

### Description

Add the 18" Square Planter (SP18) by Berlin Gardens to your patio collection for even more style and convenience! Its bordered edges and versatile frame design give it a unique visual appeal, while sturdy, all-weather construction ensures lasting performance across the seasons. Whether you're looking for a refreshing pop of color, relaxing earth tones or minimalist basics for your next patio upgrade, this buffet table is sure to impress at your next gathering. Constructed with PolyTuf™ Lumber, one of the highest grades of poly lumber on the market, this piece is guaranteed to last.

#### Dimensions

• 18" W x 18" D x 18" H