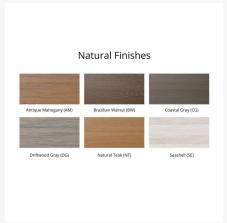

## Description

Add the Adirondack Chair Tete-a-Tete (ATAT1823) by Berlin Gardens to your patio collection for even more style and convenience! Its simple, slatted look and versatile frame design give it a unique visual appeal, while sturdy, all-weather construction ensures lasting performance across the seasons. Whether you're looking for a refreshing pop of color, relaxing earth tones or minimalist basics for your next patio upgrade, this table is sure to impress at your next gathering. Constructed with PolyTuf™ Lumber, one of the highest grades of poly lumber on the market, this piece is guaranteed to last.