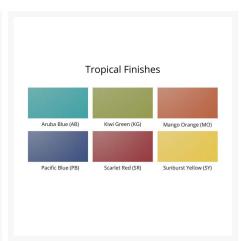

## Description

Add the Adirondack Chair Tete-a-Tete (ATAT1823) by Berlin Gardens to your patio collection for even more style and convenience! Its simple, slatted look and versatile frame design give it a unique visual appeal, while sturdy, all-weather construction ensures lasting performance across the seasons. Whether you're looking for a refreshing pop of color, relaxing earth tones or minimalist basics for your next patio upgrade, this table is sure to impress at your next gathering. Constructed with PolyTuf™ Lumber, one of the highest grades of poly lumber on the market, this piece is guaranteed to last.