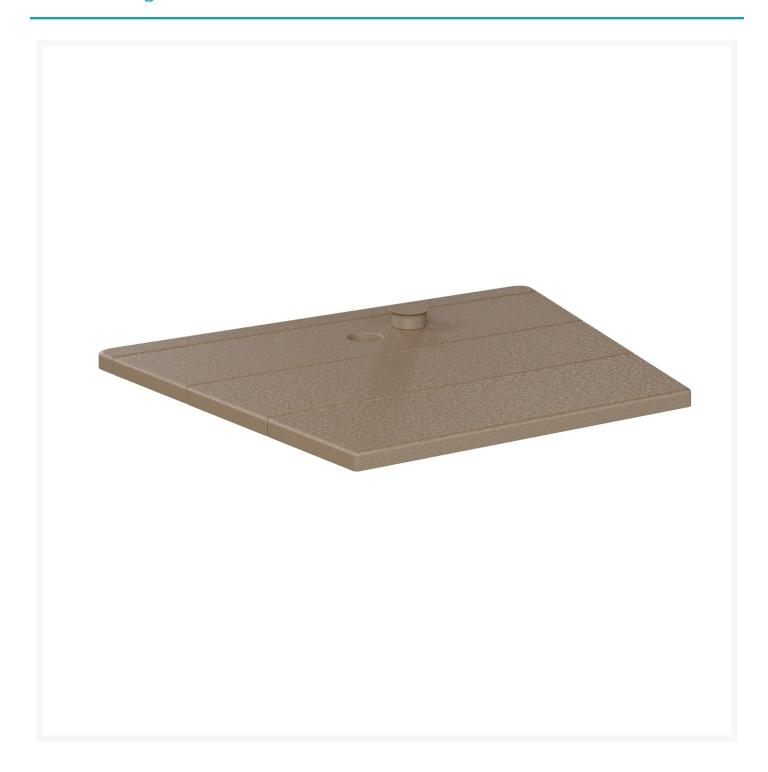

#### **Dimensions**

• 18" W x 18" D x 23.5" W (14 lbs.)

#### **Features**

• PolyTuf™ Lumber is dense, durable and virtually maintenance free

- Unlike natural wood, poly lumber won't crack, fade or rot over time
- Built to withstand a range of climates, including hot sun, snowy winters, and strong coastal winds
- High Density Polyethylene (HDPE) lumber manufactured using 95% recycled plastic
- UV protectant and color infused into the lumber; no painting or waterproofing needed
- Comes with umbrella hole and plug
- BPA free and Amish made in the USA
- Chrome-plated stainless steel fasteners and aluminum support pieces are corrosion resistant
- Frame is easy to clean; simply spray off with a hose
- Some assembly required