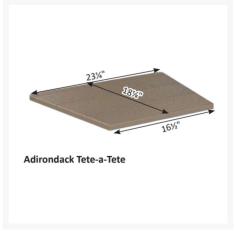

Patio Productions San Diego 2161 Hancock St

San Diego, CA 92110

Phone: 1-888-947-4449

## **Product Images**













## **Short Description**

Adirondack Chair Tete-a-Tete ATAT1823

## Description

Add the Adirondack Chair Tete-a-Tete (ATAT1823) by Berlin Gardens to your patio collection for even more style and convenience! Its simple, slatted look and versatile frame design give it a unique visual appeal, while sturdy, all-weather construction ensures lasting performance across the seasons. Whether you're looking for a refreshing pop of color, relaxing earth tones or minimalist basics for your next patio upgrade, this table is sure to impress at your next gathering. Constructed with PolyTuf™ Lumber, one of the highest grades of poly lumber on the market, this piece is guaranteed to last.

#### Includes

• One (1) Adirondack Chair Tete-a-Tete ATAT1823

#### **Dimensions**

• 18" W x 18" D x 23.5" W (14