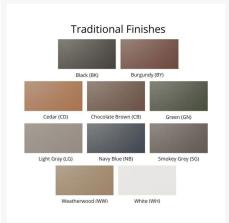

## Description

Add the Adirondack Chair Tete-a-Tete (ATAT1823) by Berlin Gardens to your patio collection for even more style and convenience! Its simple, slatted look and versatile frame design give it a unique visual appeal, while sturdy, all-weather construction ensures lasting performance across the seasons. Whether you're looking for a refreshing pop of color, relaxing earth tones or minimalist basics for your next patio upgrade, this table is sure to impress at your next gathering. Constructed with PolyTuf™ Lumber, one of the highest grades of poly lumber on the market, this piece is guaranteed to last.