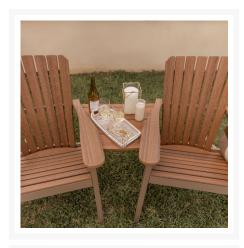

## **Short Description**

Adirondack Chair Tete-a-Tete ATAT1823

## Description

Add the Adirondack Chair Tete-a-Tete (ATAT1823) by Berlin Gardens to your patio collection for even more style and convenience! Its simple, slatted look and versatile frame design give it a unique visual appeal, while sturdy, all-weather construction ensures lasting performance across the seasons. Whether you're looking for a refreshing pop of color, relaxing earth tones or minimalist basics for your next patio upgrade, this table is sure to impress at your next gathering. Constructed with PolyTuf™ Lumber, one of the highest grades of poly lumber on the market, this piece is guaranteed to last.