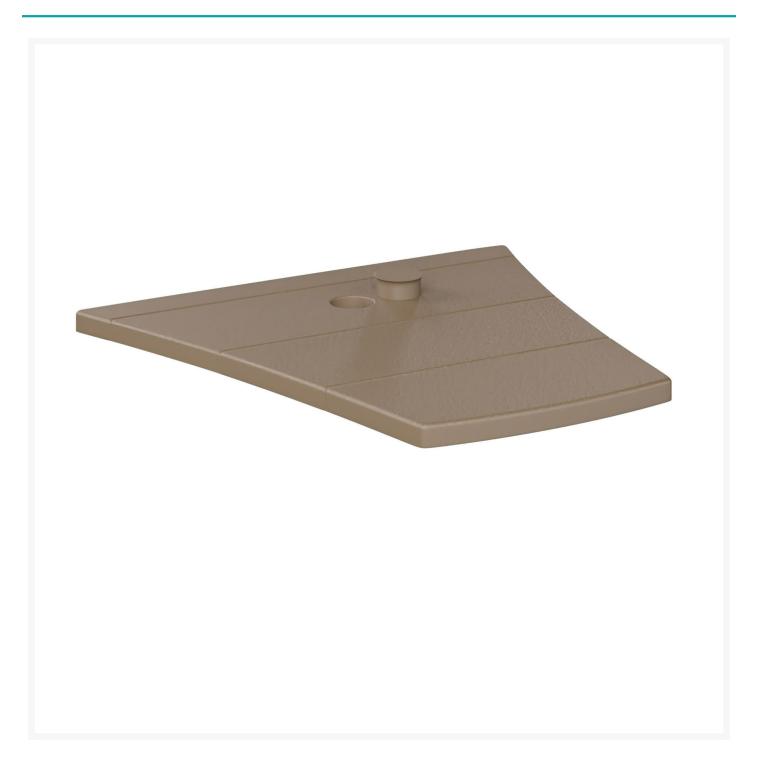

# Short Description

Dining/Bar Chair Tete-a-Tete DTAT1819

# Description

Add the Dining/Bar Chair Tete-a-Tete (DTAT1819) by Berlin Gardens to your patio collection for even more style and convenience! Its simple, slatted look and versatile frame design give it a unique visual appeal, while sturdy, all-weather construction ensures lasting performance across the seasons. Whether you're looking for a refreshing pop of color, relaxing earth tones or minimalist basics for your next patio upgrade, this table is sure to impress at your next gathering. Constructed with PolyTuf™ Lumber, one of the highest grades of poly lumber on the market, this piece is guaranteed to last.

### Dimensions

• 18.5" W x 18.5" D x 19" W (12 lbs.)

### Features

• PolyTuf<sup>™</sup> Lumber is dense, durable and virtually maintenance free

- Unlike natural wood, poly lumber won't crack, fade or rot over time
- Built to withstand a range of climates, including hot sun, snowy winters, and strong coastal winds
- High Density Polyethylene (HDPE) lumber manufactured using 95% recycled plastic
- UV protectant and color infused into the lumber; no painting or waterproofing needed
- Comes with umbrella hole and plug
- BPA free and Amish made in the USA
- Chrome-plated stainless steel fasteners and aluminum support pieces are corrosion resistant
- Frame is easy to clean; simply spray off with a hose
- Some assembly required