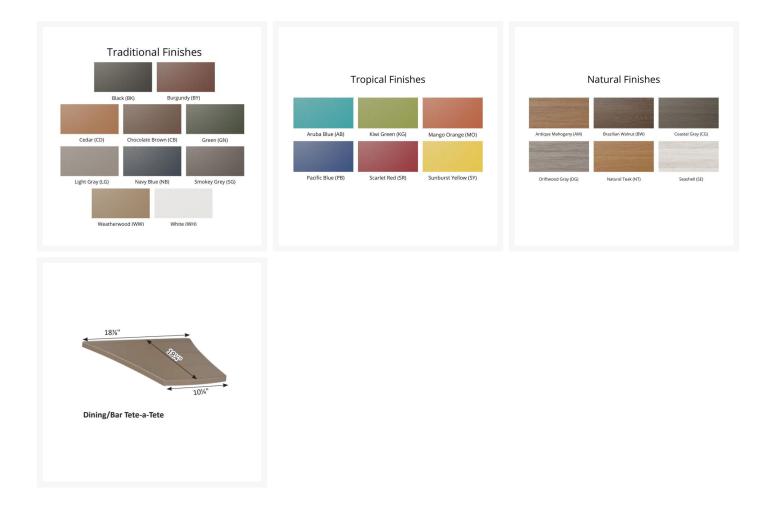

### Dimensions

• 18.5" W x 18.5" D x 19" W (12 lbs.)

### Features

• PolyTuf<sup>™</sup> Lumber is dense, durable and virtually maintenance free

- Unlike natural wood, poly lumber won't crack, fade or rot over time
- Built to withstand a range of climates, including hot sun, snowy winters, and strong coastal winds
- High Density Polyethylene (HDPE) lumber manufactured using 95% recycled plastic
- UV protectant and color infused into the lumber; no painting or waterproofing needed
- Comes with umbrella hole and plug
- BPA free and Amish made in the USA
- Chrome-plated stainless steel fasteners and aluminum support pieces are corrosion resistant
- Frame is easy to clean; simply spray off with a hose
- Some assembly required