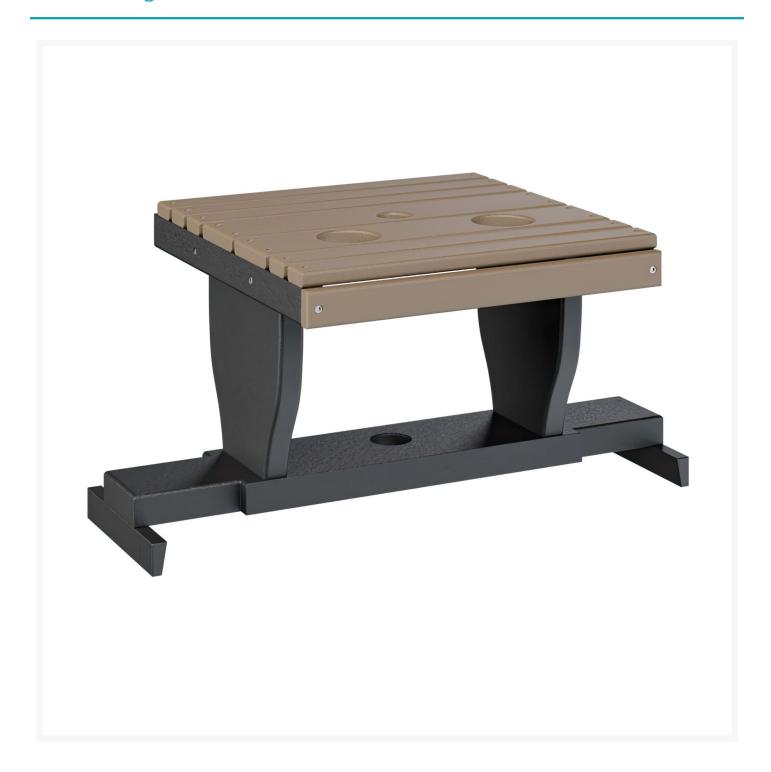

# **Short Description**

Gliding Settee Table PGST2400

# Description

Add the Gliding Settee Table (PGST2400) by Berlin Gardens to your patio collection for even more style and convenience! Its slatted look and versatile frame design give it a unique visual appeal, while sturdy, all-weather construction ensures lasting performance across the seasons. Whether you're looking for a refreshing pop of color, relaxing earth tones or minimalist basics for your next patio upgrade, this buffet table is sure to impress at your next gathering. Constructed with PolyTuf™ Lumber, one of the highest grades of poly lumber on the market, this piece is guaranteed to last.

## **Dimensions**

• 29" W x 19.5" D x 14.5" H (21 lbs.)

### **Features**

• PolyTuf™ Lumber is dense, durable and virtually maintenance free

- Unlike natural wood, poly lumber won't crack, fade or rot over time
- Built to withstand a range of climates, including hot sun, snowy winters, and strong coastal winds
- High Density Polyethylene (HDPE) lumber manufactured using 95% recycled plastic
- UV protectant and color infused into the lumber; no painting or waterproofing needed
- BPA free and Amish made in the USA
- Chrome-plated stainless steel fasteners and aluminum support pieces are corrosion resistant
- Frame is easy to clean; simply spray off with a hose
- Some assembly required