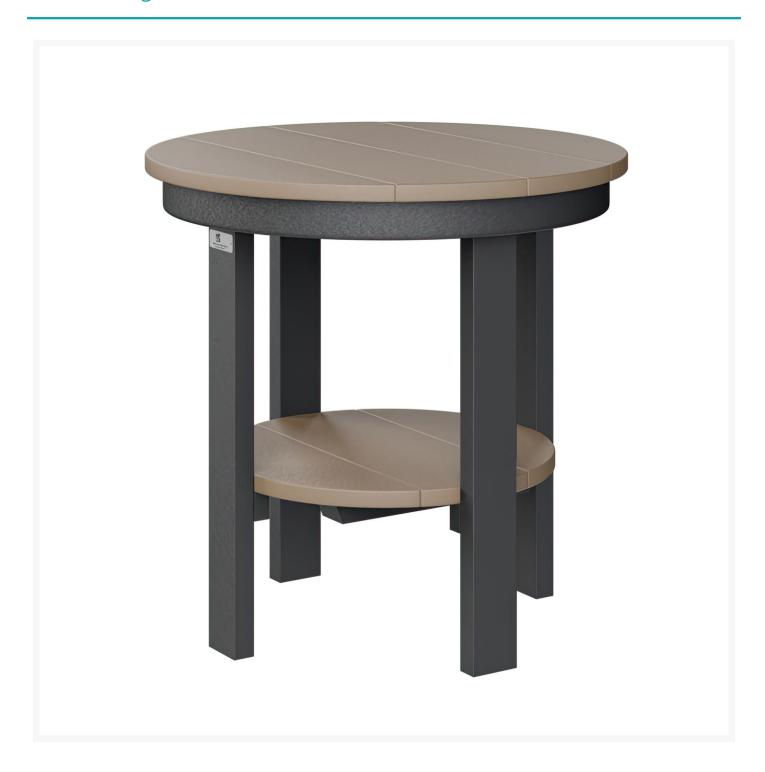

# **Short Description**

Round Dining Height End Table PRET2122

# Description

Add the Round Dining Height End Table (PRET2122) by Berlin Gardens to your patio collection for even more style and convenience! Its clean edges and versatile frame design give it a unique visual appeal, while sturdy, all-weather construction ensures lasting performance across the seasons. Whether you're looking for a refreshing pop of color, relaxing earth tones or minimalist basics for your next patio upgrade, this buffet table is sure to impress at your next gathering. Constructed with PolyTuf™ Lumber, one of the highest grades of poly lumber on the market, this piece is guaranteed to last.

## Dimensions

• 21.5" W x 21.5" D x 21" H (26 lbs.)

### **Features**

• PolyTuf™ Lumber is dense, durable and virtually maintenance free

- Unlike natural wood, poly lumber won't crack, fade or rot over time
- Built to withstand a range of climates, including hot sun, snowy winters, and strong coastal winds
- High Density Polyethylene (HDPE) lumber manufactured using 95% recycled plastic
- UV protectant and color infused into the lumber; no painting or waterproofing needed
- BPA free and Amish made in the USA
- Chrome-plated stainless steel fasteners and aluminum support pieces are corrosion resistant
- Frame is easy to clean; simply spray off with a hose
- Some assembly required