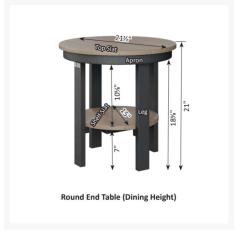

## Dimensions

• 21.5" W x 21.5" D x 21" H (26 lbs.)

# Round Dining Height End Table

was \$413.75 Special Price