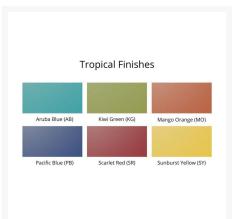

### Description

Add the Folding End Table (PFET1522) by Berlin Gardens to your patio collection for even more style and convenience! Its slatted look and versatile frame design give it a unique visual appeal, while sturdy, all-weather construction ensures lasting performance across the seasons. Whether you're looking for a refreshing pop of color, relaxing earth tones or minimalist basics for your next patio upgrade, this buffet table is sure to impress at your next gathering. Constructed with PolyTuf™ Lumber, one of the highest grades of poly lumber on the market, this piece is guaranteed to last.