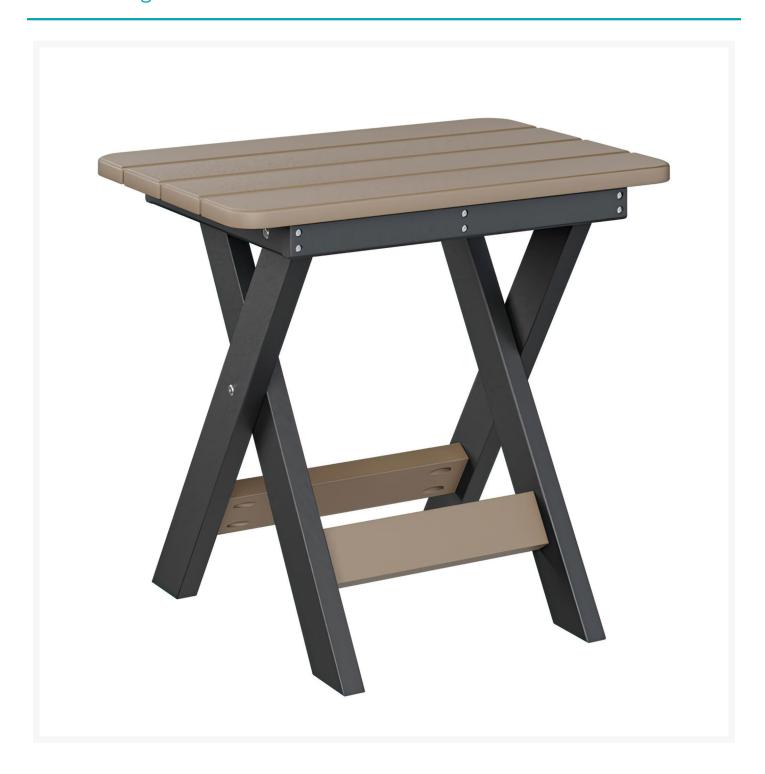

## **Short Description**

Folding End Table PFET1522

### Description

Add the Folding End Table (PFET1522) by Berlin Gardens to your patio collection for even more style and convenience! Its slatted look and versatile frame design give it a unique visual appeal, while sturdy, all-weather construction ensures lasting performance across the seasons. Whether you're looking for a refreshing pop of color, relaxing earth tones or minimalist basics for your next patio upgrade, this buffet table is sure to impress at your next gathering. Constructed with PolyTuf™ Lumber, one of the highest grades of poly lumber on the market, this piece is guaranteed to last.

#### Dimensions

• 21.5" W x 15" D x 19.5" H (14 lbs.)