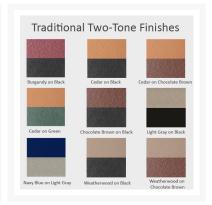

## Description

Add the 24" x 50" Cushion Storage Box (CSB2450) by Berlin Gardens to your patio collection for even more style and convenience! Its clean, bordered look and versatile frame design give it a unique visual appeal, while sturdy, all-weather construction ensures lasting performance across the seasons. Whether you're looking for a refreshing pop of color, relaxing earth tones or minimalist basics for your next patio upgrade, this buffet table is sure to impress at your next gathering. Constructed with PolyTuf™ Lumber, one of the highest grades of poly lumber on the market, this piece is guaranteed to last.