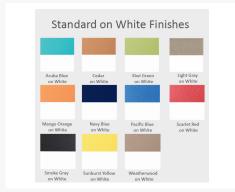

## Description

Add the 24" x 50" Cushion Storage Box (CSB2450) by Berlin Gardens to your patio collection for even more style and convenience! Its clean, bordered look and versatile frame design give it a unique visual appeal, while sturdy, all-weather construction ensures lasting performance across the seasons. Whether you're looking for a refreshing pop of color, relaxing earth tones or minimalist basics for your next patio upgrade, this buffet table is sure to impress at your next gathering. Constructed with PolyTuf™ Lumber, one of the highest grades of poly lumber on the market, this piece is guaranteed to last.