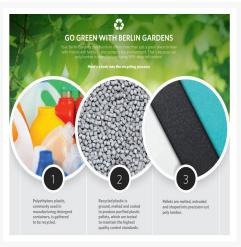

#### **Features**

- PolyTuf™ Lumber is dense, durable and virtually maintenance free
- Unlike natural wood, poly lumber won't crack, fade or rot over time
- Built to withstand a range of climates, including hot sun, snowy winters, and strong coastal winds
- High Density Polyethylene (HDPE) lumber manufactured using 95% recycled plastic

- UV protectant and color infused into the lumber; no painting or waterproofing needed
- BPA free and Amish made in the USA
- Chrome-plated stainless steel fasteners and aluminum support pieces are corrosion resistant
- Frame is easy to clean; simply spray off with a hose
- Some assembly required