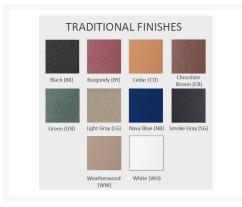

## Description

Add the 24" x 50" Cushion Storage Box (CSB2450) by Berlin Gardens to your patio collection for even more style and convenience! Its clean, bordered look and versatile frame design give it a unique visual appeal, while sturdy, all-weather construction ensures lasting performance across the seasons. Whether you're looking for a refreshing pop of color, relaxing earth tones or minimalist basics for your next patio upgrade, this buffet table is sure to impress at your next gathering. Constructed with PolyTuf™ Lumber, one of the highest grades of poly lumber on the market, this piece is guaranteed to last.