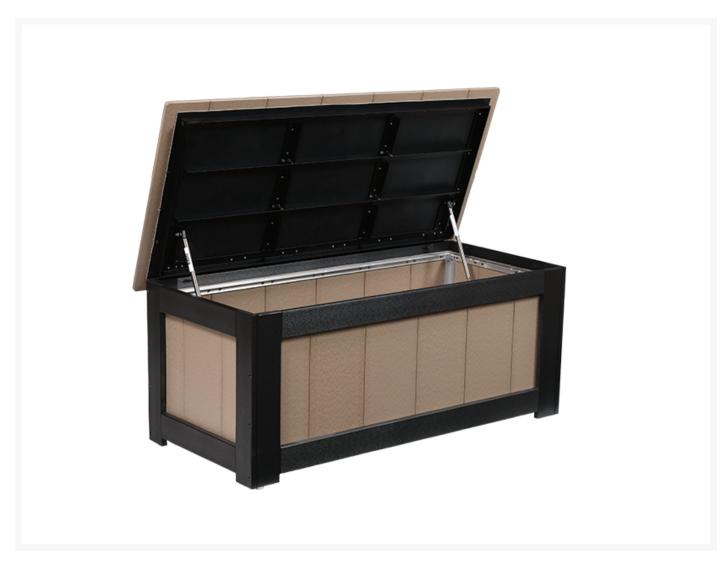

## **Short Description**

24" x 50" Cushion Storage Box CSB2450

## Description

Add the 24" x 50" Cushion Storage Box (CSB2450) by Berlin Gardens to your patio collection for even more style and convenience! Its clean, bordered look and versatile frame design give it a unique visual appeal, while sturdy, all-weather construction ensures lasting performance across the seasons. Whether you're looking for a refreshing pop of color, relaxing earth tones or minimalist basics for your next patio upgrade, this buffet table is sure to impress at your next gathering. Constructed with PolyTuf™ Lumber, one of the highest grades of poly lumber on the market, this piece is guaranteed to last.

#### **Dimensions**

• 50" W x 24" D x 22.5" H