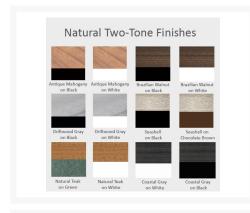

## Description

Add the 24" x 50" Cushion Storage Box (CSB2450) by Berlin Gardens to your patio collection for even more style and convenience! Its clean, bordered look and versatile frame design give it a unique visual appeal, while sturdy, all-weather construction ensures lasting performance across the seasons. Whether you're looking for a refreshing pop of color, relaxing earth tones or minimalist basics for your next patio upgrade, this buffet table is sure to impress at your next gathering. Constructed with PolyTuf™ Lumber, one of the highest grades of poly lumber on the market, this piece is guaranteed to last.