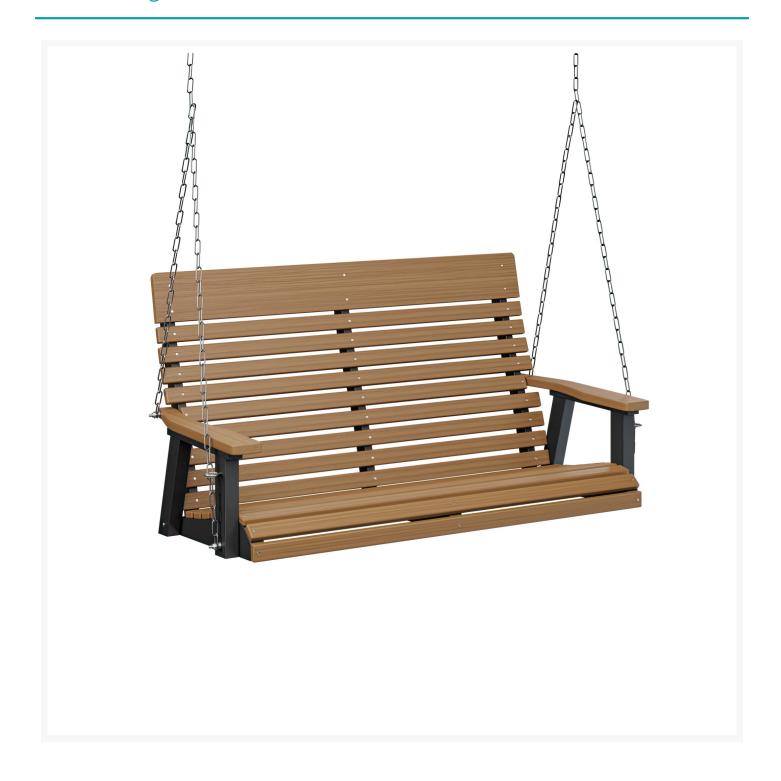

## **Short Description**

Casual Back Double Swing PLTS4800ZC

### Description

Kick back and relax with the Casual Back Double Swing (PLTS4800ZC) by Berlin Gardens. This collection's dockside vibes and versatile frame design give it a unique visual appeal, while sturdy, all-weather construction ensures lasting performance across the seasons. Whether you're looking for a refreshing pop of color, relaxing earth tones or minimalist basics for your next patio upgrade, this outdoor seating collection is sure to impress at your next gathering. Constructed with PolyTuf™ Lumber, one of the highest grades of poly lumber on the market, this piece is guaranteed to last.

#### Dimensions

• 51"W x 27.5"D x 28"H (55 lbs.)

#### **Features**

• PolyTuf™ Lumber is dense, durable and virtually maintenance free

- Unlike natural wood, poly lumber won't crack, fade or rot over time
- Built to withstand a range of climates, including hot sun, snowy winters, and strong coastal winds
- High Density Polyethylene (HDPE) lumber manufactured using 95% recycled plastic
- UV protectant and color infused into the lumber; no painting or waterproofing needed
- BPA free and Amish made in the USA
- Swing chain lengths are made for swing to hang from an 8 foot ceiling or beam
- Chrome-plated stainless steel fasteners and aluminum support pieces are corrosion resistant
- Frame is easy to clean; simply spray off with a hose
- Some assembly required