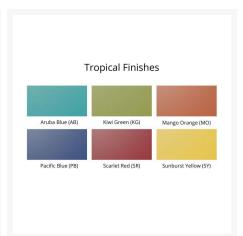

### Description

Kick back and relax with the Casual Back Double Swing (PLTS4800ZC) by Berlin Gardens. This collection's dockside vibes and versatile frame design give it a unique visual appeal, while sturdy, all-weather construction ensures lasting performance across the seasons. Whether you're looking for a refreshing pop of color, relaxing earth tones or minimalist basics for your next patio upgrade, this outdoor seating collection is sure to impress at your next gathering. Constructed with PolyTuf™ Lumber, one of the highest grades of poly lumber on the market, this piece is guaranteed to last.