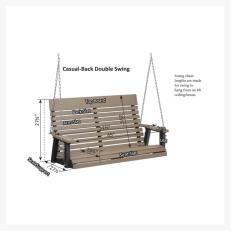

## **Short Description**

Casual Back Double Swing PLTS4800ZC

### Description

Kick back and relax with the Casual Back Double Swing (PLTS4800ZC) by Berlin Gardens. This collection's dockside vibes and versatile frame design give it a unique visual appeal, while sturdy, all-weather construction ensures lasting performance across the seasons. Whether you're looking for a refreshing pop of color, relaxing earth tones or minimalist basics for your next patio upgrade, this outdoor seating collection is sure to impress at your next gathering. Constructed with PolyTuf™ Lumber, one of the highest grades of poly lumber on the market, this piece is guaranteed to last.

#### Dimensions

• 51"W x 27.5"D x 28"H (55 lbs.)

#### **Features**

• PolyTuf™ Lumber is dense, durable and virtually maintenance free

- Unlike natural wood, poly lumber won't crack, fade or rot over time
- Built to withstand a range of climates, including hot sun, snowy winters, and strong coastal winds
- High Density Polyethylene (HDPE) lumber manufactured using 95% recycled plastic
- UV protectant and color infused into the lumber; no painting or waterproofing needed
- BPA free and Amish made in the USA
- Swing chain lengths are made for swing to hang from an 8 foot ceiling or beam
- Chrome-plated stainless steel fasteners and aluminum support pieces are corrosion resistant
- Frame is easy to clean; simply spray off with a hose
- Some assembly required