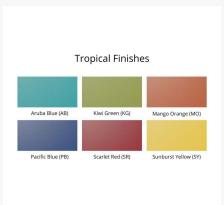

#### **Features**

- PolyTuf™ Lumber is dense, durable and virtually maintenance free
- Unlike natural wood, poly lumber won't crack, fade or rot over time
- Built to withstand a range of climates, including hot sun, snowy winters, and strong coastal winds
- High Density Polyethylene (HDPE) lumber manufactured using 95% recycled plastic
- UV protectant and color infused into the lumber; no painting or waterproofing needed
- BPA free and Amish made in the USA
- Chrome-plated stainless steel fasteners and aluminum support pieces are corrosion resistant
- Frame is easy to clean; simply spray off with a hose
- Some assembly required.