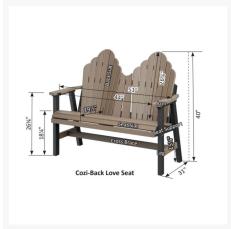

#### **Dimensions**

- 51"W x 31"D x 40"H (72 lbs.)
- Arm Height: 27"
- Seat Height (No Cushion): This chair has a sloped seat; it's 15.375" in the front, 18.25" in the back
- Recommended space between seat and table is 10" 12" for leg clearance