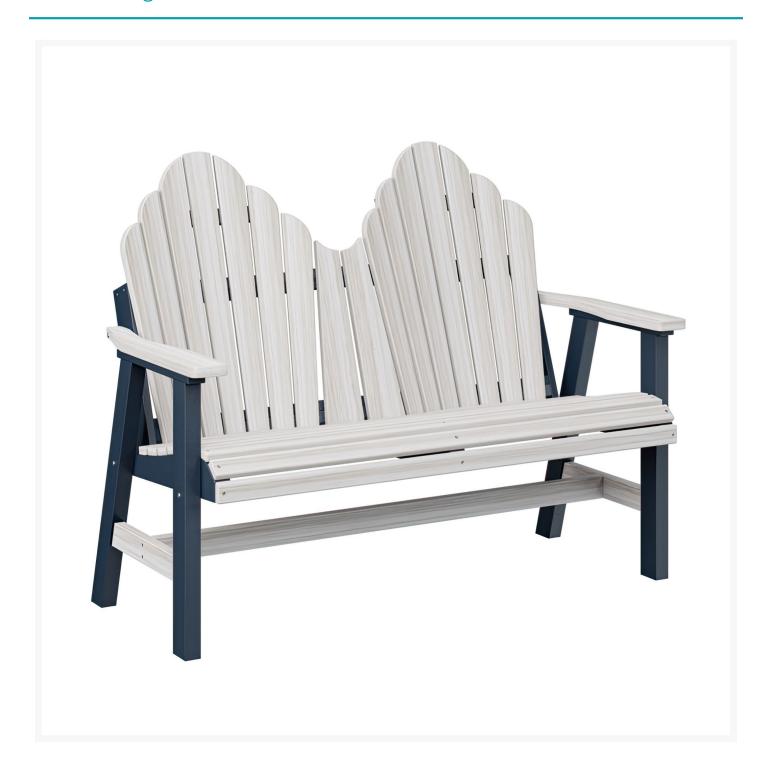

## **Short Description**

Cozi Back Loveseat PZLS4800

### Description

The Cozi Back Loveseat (PZLS4800) by Berlin Gardens will make you want to sit and stay a while. This collection's uniquely sculpted back and gently flared frame design give it a unique visual appeal, while sturdy, all-weather construction ensures lasting performance across the seasons. Whether you're looking for a refreshing pop of color, relaxing earth tones or minimalist basics for your next patio upgrade, this deck chair collection is sure to impress at your next gathering. Constructed with PolyTuf™ Lumber, one of the highest grades of poly lumber on the market, this piece is guaranteed to last.

#### **Dimensions**

- 51"W x 31"D x 40"H (72 lbs.)
- Arm Height: 27"
- Seat Height (No Cushion): This chair has a sloped seat; it's 15.375" in the front, 18.25" in the back
- Recommended space between seat and table is 10" 12" for leg clearance