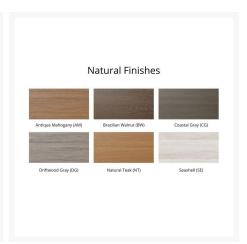

#### **Features**

- PolyTuf™ Lumber is dense, durable and virtually maintenance free
- Unlike natural wood, poly lumber won't crack, fade or rot over time
- Built to withstand a range of climates, including hot sun, snowy winters, and strong coastal winds
- High Density Polyethylene (HDPE) lumber manufactured using 95% recycled plastic
- UV protectant and color infused into the lumber; no painting or waterproofing needed
- BPA free and Amish made in the USA
- Chrome-plated stainless steel fasteners and aluminum support pieces are corrosion resistant
- Frame is easy to clean; simply spray off with a hose
- Some assembly required.