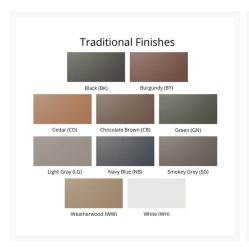

#### **Features**

- PolyTuf™ Lumber is dense, durable and virtually maintenance free
- Unlike natural wood, poly lumber won't crack, fade or rot over time
- Built to withstand a range of climates, including hot sun, snowy winters, and strong coastal winds
- High Density Polyethylene (HDPE) lumber manufactured using 95% recycled plastic
- UV protectant and color infused into the lumber; no painting or waterproofing needed
- BPA free and Amish made in the USA
- Chrome-plated stainless steel fasteners and aluminum support pieces are corrosion resistant
- Frame is easy to clean; simply spray off with a hose
- Some assembly required.