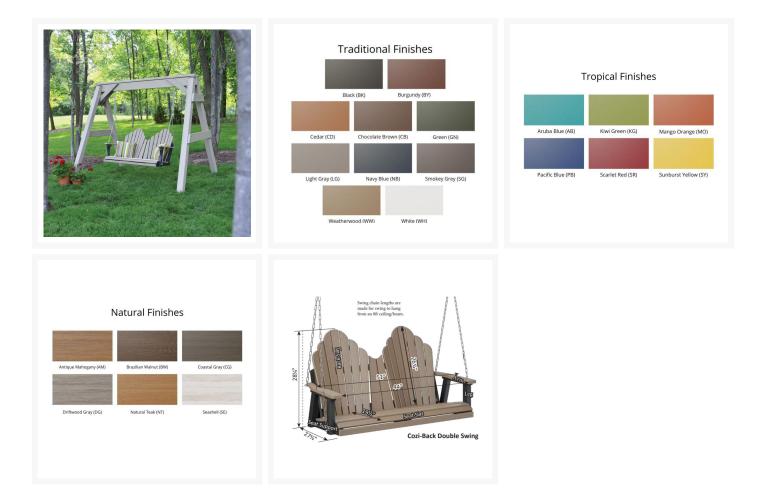

### Description

The Cozi Back Double Swing (PZTS4800ZC) by Berlin Gardens will make you want to sit and stay a while. This collection's uniquely sculpted back and gently flared frame design give it a unique visual appeal, while sturdy, all-weather construction ensures lasting performance across the seasons. Whether you're looking for a refreshing pop of color, relaxing earth tones or minimalist basics for your next patio upgrade, this deck chair collection is sure to impress at your next gathering. Constructed with PolyTuf™ Lumber, one of the highest grades of poly lumber on the market, this piece is guaranteed to last.

#### Dimensions

• 51"W x 28"D x 28.5"H (64 lbs.)

#### Features

• PolyTuf<sup>™</sup> Lumber is dense, durable and virtually maintenance free

- Unlike natural wood, poly lumber won't crack, fade or rot over time
- Built to withstand a range of climates, including hot sun, snowy winters, and strong coastal winds
- High Density Polyethylene (HDPE) lumber manufactured using 95% recycled plastic
- UV protectant and color infused into the lumber; no painting or waterproofing needed
- BPA free and Amish made in the USA
- Chrome-plated stainless steel fasteners and aluminum support pieces are corrosion resistant
- Frame is easy to clean; simply spray off with a hose
- Some assembly required