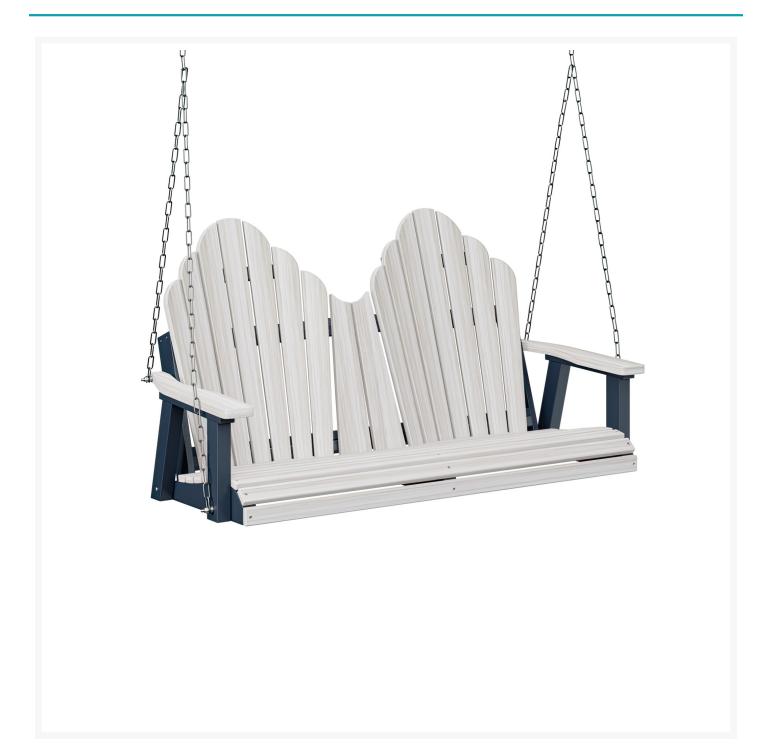

## Short Description

Cozi Back Double Swing PZTS4800ZC

### Description

The Cozi Back Double Swing (PZTS4800ZC) by Berlin Gardens will make you want to sit and stay a while. This collection's uniquely sculpted back and gently flared frame design give it a unique visual appeal, while sturdy, all-weather construction ensures lasting performance across the seasons. Whether you're looking for a refreshing pop of color, relaxing earth tones or minimalist basics for your next patio upgrade, this deck chair collection is sure to impress at your next gathering. Constructed with PolyTuf™ Lumber, one of the highest grades of poly lumber on the market, this piece is guaranteed to last.

#### Dimensions

• 51"W x 28"D x 28.5"H (64 lbs.)