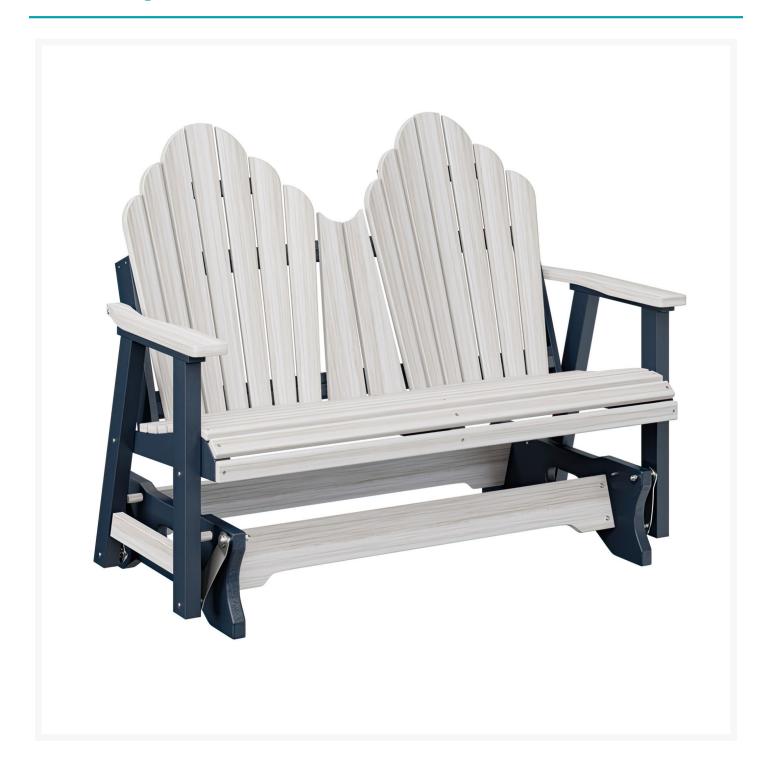

## **Short Description**

Cozi Back Double Glider PZTG4800

### Description

The Cozi Back Double Glider (PZTG4800) by Berlin Gardens will make you want to sit and stay a while. This collection's uniquely sculpted back and gently flared frame design give it a unique visual appeal, while sturdy, all-weather construction ensures lasting performance across the seasons. Whether you're looking for a refreshing pop of color, relaxing earth tones or minimalist basics for your next patio upgrade, this deck chair collection is sure to impress at your next gathering. Constructed with PolyTuf™ Lumber, one of the highest grades of poly lumber on the market, this piece is guaranteed to last.

#### **Dimensions**

- 51"W x 30"D x 39"H (86 lbs.)
- Arm Height: 25"
- Seat Height (No Cushion): This chair has a sloped seat; it's 14.5" in the front, 17" in the back
- Recommended space between seat and table is 10" 12" for leg clearance

#### **Features**

- PolyTuf™ Lumber is dense, durable and virtually maintenance free
- Unlike natural wood, poly lumber won't crack, fade or rot over time
- Built to withstand a range of climates, including hot sun, snowy winters, and strong coastal winds
- High Density Polyethylene (HDPE) lumber manufactured using 95% recycled plastic
- UV protectant and color infused into the lumber; no painting or waterproofing needed
- BPA free and Amish made in the USA
- Chrome-plated stainless steel fasteners and aluminum support pieces are corrosion resistant
- Frame is easy to clean; simply spray off with a hose
- Some assembly required.