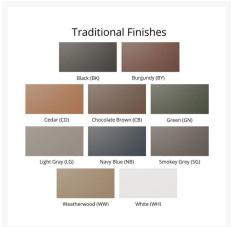

### Description

The Cozi Back Double Glider (PZTG4800) by Berlin Gardens will make you want to sit and stay a while. This collection's uniquely sculpted back and gently flared frame design give it a unique visual appeal, while sturdy, all-weather construction ensures lasting performance across the seasons. Whether you're looking for a refreshing pop of color, relaxing earth tones or minimalist basics for your next patio upgrade, this deck chair collection is sure to impress at your next gathering. Constructed with PolyTuf™ Lumber, one of the highest grades of poly lumber on the market, this piece is guaranteed to last.