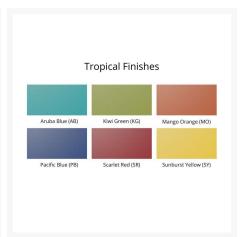

### Description

The Cozi Back Double Glider (PZTG4800) by Berlin Gardens will make you want to sit and stay a while. This collection's uniquely sculpted back and gently flared frame design give it a unique visual appeal, while sturdy, all-weather construction ensures lasting performance across the seasons. Whether you're looking for a refreshing pop of color, relaxing earth tones or minimalist basics for your next patio upgrade, this deck chair collection is sure to impress at your next gathering. Constructed with PolyTuf™ Lumber, one of the highest grades of poly lumber on the market, this piece is guaranteed to last.