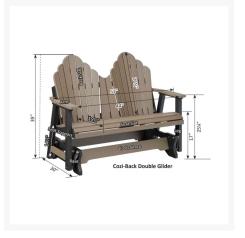

## **Short Description**

Cozi Back Double Glider PZTG4800

#### **Dimensions**

- 51"W x 30"D x 39"H (86 lbs.)
- Arm Height: 25"
- Seat Height (No Cushion): This chair has a sloped seat; it's 14.5" in the front, 17" in the back
- Recommended space between seat and table is 10" 12" for leg clearance