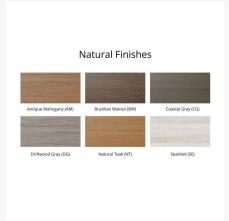

**Patio Productions San Diego** 

2161 Hancock St

San Diego, CA 92110

Phone: 1-888-947-4449

# **Product Images**













## **Short Description**

Cozi Back Double Glider PZTG4800

### Description

The Cozi Back Double Glider (PZTG4800) by Berlin Gardens will make you want to sit and stay a while. This collection's uniquely sculpted back and gently flared frame design give it a unique visual appeal, while sturdy, all-weather construction ensures lasting performance across the seasons. Whether you're looking for a refreshing pop of color, relaxing earth tones or minimalist basics for your next patio upgrade, this deck chair collection is sure to impress at your next gathering. Constructed with PolyTuf™ Lumber, one of the highest grades of poly lumber on the market, this piece is guaranteed to last.

#### Includes

• One (1) Cozi Back Double Glider PZTG4800

#### **Dimensions**

- 51"W x 30"D x 39"H (86 lb