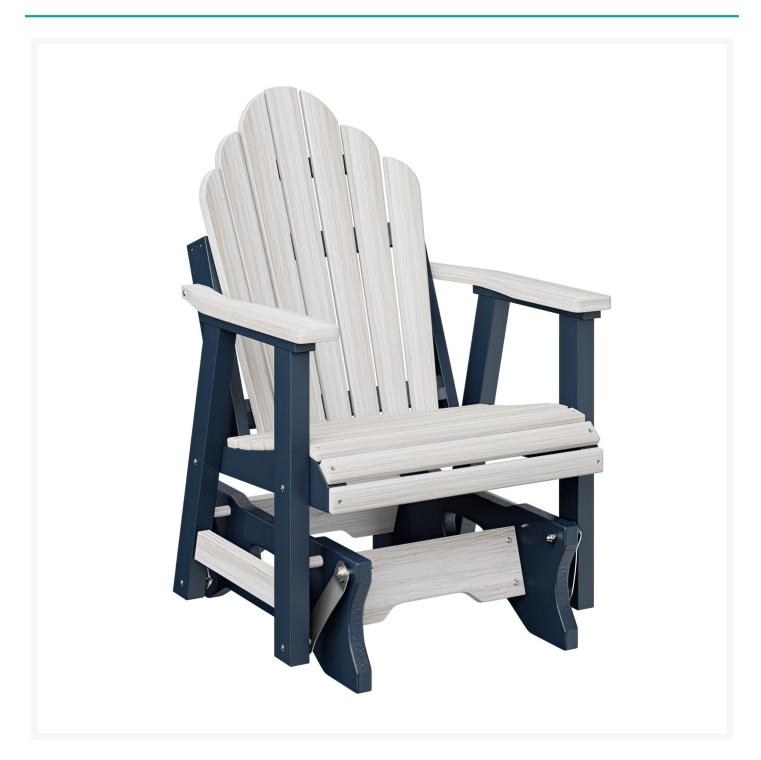

## **Short Description**

Cozi Back Single Glider PZTG2400

### Description

The Cozi Back Single Glider (PZTG2400) by Berlin Gardens will make you want to sit and stay a while. This collection's uniquely sculpted back and gently flared frame design give it a unique visual appeal, while sturdy, all-weather construction ensures lasting performance across the seasons. Whether you're looking for a refreshing pop of color, relaxing earth tones or minimalist basics for your next patio upgrade, this deck chair collection is sure to impress at your next gathering. Constructed with PolyTuf™ Lumber, one of the highest grades of poly lumber on the market, this piece is guaranteed to last.

#### **Dimensions**

- 26.5"W x 28.5"D x 39"H (62 lbs.)
- Arm Height: 25"
- Seat Height (No Cushion): This chair has a sloped seat; it's 14.125" in the front, 16.75" in the back
- Recommended space between seat and table is 10" 12" for leg clearance

#### **Features**

- PolyTuf™ Lumber is dense, durable and virtually maintenance free
- Unlike natural wood, poly lumber won't crack, fade or rot over time
- Built to withstand a range of climates, including hot sun, snowy winters, and strong coastal winds
- High Density Polyethylene (HDPE) lumber manufactured using 95% recycled plastic
- UV protectant and color infused into the lumber; no painting or waterproofing needed
- BPA free and Amish made in the USA
- Chrome-plated stainless steel fasteners and aluminum support pieces are corrosion resistant
- Frame is easy to clean; simply spray off with a hose
- Some assembly required.