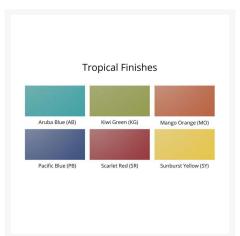

### Description

The Cozi Back Single Glider (PZTG2400) by Berlin Gardens will make you want to sit and stay a while. This collection's uniquely sculpted back and gently flared frame design give it a unique visual appeal, while sturdy, all-weather construction ensures lasting performance across the seasons. Whether you're looking for a refreshing pop of color, relaxing earth tones or minimalist basics for your next patio upgrade, this deck chair collection is sure to impress at your next gathering. Constructed with PolyTuf™ Lumber, one of the highest grades of poly lumber on the market, this piece is guaranteed to last.

#### **Features**

- PolyTuf™ Lumber is dense, durable and virtually maintenance free
- Unlike natural wood, poly lumber won't crack, fade or rot over time
- Built to withstand a range of climates, including hot sun, snowy winters, and strong coastal winds
- High Density Polyethylene (HDPE) lumber manufactured using 95% recycled plastic
- UV protectant and color infused into the lumber; no painting or waterproofing needed
- BPA free and Amish made in the USA
- Chrome-plated stainless steel fasteners and aluminum support pieces are corrosion resistant
- Frame is easy to clean; simply spray off with a hose
- Some assembly required.