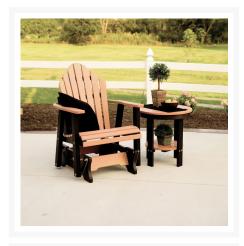

## **Short Description**

Cozi Back Single Glider PZTG2400

### Description

The Cozi Back Single Glider (PZTG2400) by Berlin Gardens will make you want to sit and stay a while. This collection's uniquely sculpted back and gently flared frame design give it a unique visual appeal, while sturdy, all-weather construction ensures lasting performance across the seasons. Whether you're looking for a refreshing pop of color, relaxing earth tones or minimalist basics for your next patio upgrade, this deck chair collection is sure to impress at your next gathering. Constructed with PolyTuf™ Lumber, one of the highest grades of poly lumber on the market, this piece is guaranteed to last.