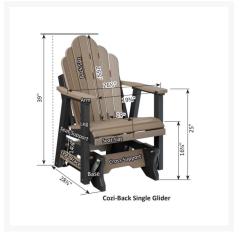

## **Short Description**

Cozi Back Single Glider PZTG2400

#### **Dimensions**

- 26.5"W x 28.5"D x 39"H (62 lbs.)
- Arm Height: 25"
- Seat Height (No Cushion): This chair has a sloped seat; it's 14.125" in the front, 16.75" in the back
- Recommended space between seat and table is 10" 12" for leg clearance