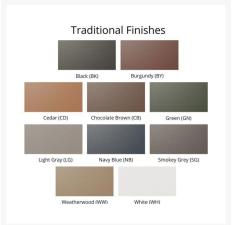

### Description

The Cozi Back Single Glider (PZTG2400) by Berlin Gardens will make you want to sit and stay a while. This collection's uniquely sculpted back and gently flared frame design give it a unique visual appeal, while sturdy, all-weather construction ensures lasting performance across the seasons. Whether you're looking for a refreshing pop of color, relaxing earth tones or minimalist basics for your next patio upgrade, this deck chair collection is sure to impress at your next gathering. Constructed with PolyTuf™ Lumber, one of the highest grades of poly lumber on the market, this piece is guaranteed to last.

#### **Features**

- PolyTuf™ Lumber is dense, durable and virtually maintenance free
- Unlike natural wood, poly lumber won't crack, fade or rot over time
- Built to withstand a range of climates, including hot sun, snowy winters, and strong coastal winds
- High Density Polyethylene (HDPE) lumber manufactured using 95% recycled plastic
- UV protectant and color infused into the lumber; no painting or waterproofing needed
- BPA free and Amish made in the USA
- Chrome-plated stainless steel fasteners and aluminum support pieces are corrosion resistant
- Frame is easy to clean; simply spray off with a hose
- Some assembly required.