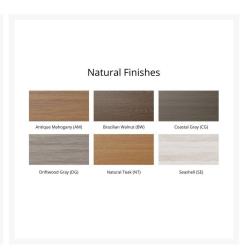

#### **Features**

- PolyTuf™ Lumber is dense, durable and virtually maintenance free
- Unlike natural wood, poly lumber won't crack, fade or rot over time
- Built to withstand a range of climates, including hot sun, snowy winters, and strong coastal winds
- High Density Polyethylene (HDPE) lumber manufactured using 95% recycled plastic
- UV protectant and color infused into the lumber; no painting or waterproofing needed
- BPA free and Amish made in the USA
- Chrome-plated stainless steel fasteners and aluminum support pieces are corrosion resistant
- Frame is easy to clean; simply spray off with a hose
- Some assembly required.