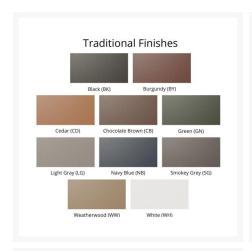

#### **Features**

- PolyTuf™ Lumber is dense, durable and virtually maintenance free
- Unlike natural wood, poly lumber won't crack, fade or rot over time
- Built to withstand a range of climates, including hot sun, snowy winters, and strong coastal winds
- High Density Polyethylene (HDPE) lumber manufactured using 95% recycled plastic
- UV protectant and color infused into the lumber; no painting or waterproofing needed
- BPA free and Amish made in the USA
- Chrome-plated stainless steel fasteners and aluminum support pieces are corrosion resistant
- Frame is easy to clean; simply spray off with a hose
- Some assembly required.