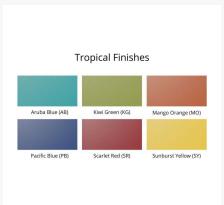

#### **Features**

- PolyTuf™ Lumber is dense, durable and virtually maintenance free
- Unlike natural wood, poly lumber won't crack, fade or rot over time
- Built to withstand a range of climates, including hot sun, snowy winters, and strong coastal winds
- High Density Polyethylene (HDPE) lumber manufactured using 95% recycled plastic
- UV protectant and color infused into the lumber; no painting or waterproofing needed
- BPA free and Amish made in the USA
- Chrome-plated stainless steel fasteners and aluminum support pieces are corrosion resistant
- Frame is easy to clean; simply spray off with a hose
- Some assembly required.