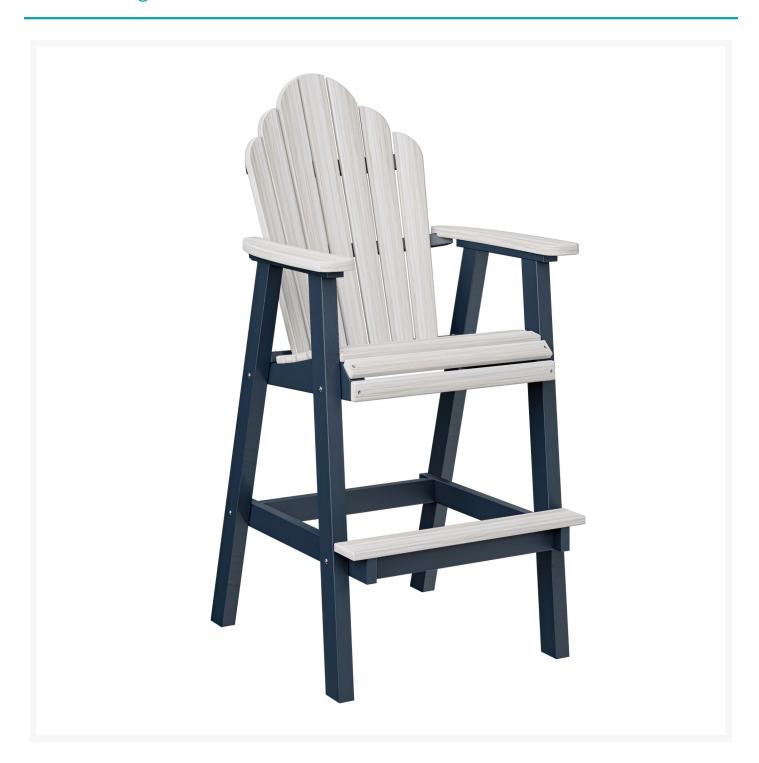

## **Short Description**

Cozi Back 30" XT Chair PZXTC2139

### Description

The Cozi Back 30" XT Chair (PZXTC2139) by Berlin Gardens will make you want to sit and stay a while. This collection's uniquely sculpted back and gently flared frame design give it a unique visual appeal, while sturdy, all-weather construction ensures lasting performance across the seasons. Whether you're looking for a refreshing pop of color, relaxing earth tones or minimalist basics for your next patio upgrade, this deck chair collection is sure to impress at your next gathering. Constructed with PolyTuf™ Lumber, one of the highest grades of poly lumber on the market, this piece is guaranteed to last.

#### Dimensions

- 27.5"W x 29"D x 52.5"H (51 lbs.)
- Arm Height: 38.5"
- Seat Height 30"
- Seat Height (No Cushion): 30"

#### **Features**

- PolyTuf™ Lumber is dense, durable and virtually maintenance free
- Unlike natural wood, poly lumber won't crack, fade or rot over time
- Built to withstand a range of climates, including hot sun, snowy winters, and strong coastal winds
- High Density Polyethylene (HDPE) lumber manufactured using 95% recycled plastic
- UV protectant and color infused into the lumber; no painting or waterproofing needed
- BPA free and Amish made in the USA
- Chrome-plated stainless steel fasteners and aluminum support pieces are corrosion resistant
- Frame is easy to clean; simply spray off with a hose
- Some assembly required.