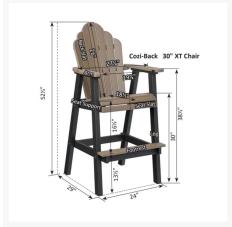

## **Short Description**

Cozi Back 30" XT Chair PZXTC2139

#### Dimensions

- 27.5"W x 29"D x 52.5"H (51 lbs.)
- Arm Height: 38.5"
- Seat Height 30"
- Seat Height (No Cushion): 30"