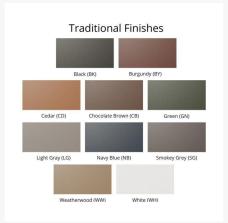

### Description

The Cozi Back Counter Chair (PZCC2131) by Berlin Gardens will make you want to sit and stay a while. This collection's uniquely sculpted back and gently flared frame design give it a unique visual appeal, while sturdy, all-weather construction ensures lasting performance across the seasons. Whether you're looking for a refreshing pop of color, relaxing earth tones or minimalist basics for your next patio upgrade, this deck chair collection is sure to impress at your next gathering. Constructed with PolyTuf™ Lumber, one of the highest grades of poly lumber on the market, this piece is guaranteed to last.

#### **Features**

- PolyTuf™ Lumber is dense, durable and virtually maintenance free
- Unlike natural wood, poly lumber won't crack, fade or rot over time
- Built to withstand a range of climates, including hot sun, snowy winters, and strong coastal winds
- High Density Polyethylene (HDPE) lumber manufactured using 95% recycled plastic
- UV protectant and color infused into the lumber; no painting or waterproofing needed
- BPA free and Amish made in the USA
- Chrome-plated stainless steel fasteners and aluminum support pieces are corrosion resistant
- Frame is easy to clean; simply spray off with a hose
- Some assembly required.