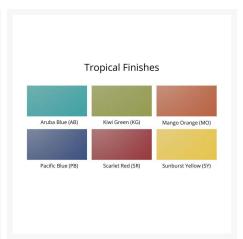

### Description

The Cozi Back Counter Chair (PZCC2131) by Berlin Gardens will make you want to sit and stay a while. This collection's uniquely sculpted back and gently flared frame design give it a unique visual appeal, while sturdy, all-weather construction ensures lasting performance across the seasons. Whether you're looking for a refreshing pop of color, relaxing earth tones or minimalist basics for your next patio upgrade, this deck chair collection is sure to impress at your next gathering. Constructed with PolyTuf™ Lumber, one of the highest grades of poly lumber on the market, this piece is guaranteed to last.

#### **Features**

- PolyTuf™ Lumber is dense, durable and virtually maintenance free
- Unlike natural wood, poly lumber won't crack, fade or rot over time
- Built to withstand a range of climates, including hot sun, snowy winters, and strong coastal winds
- High Density Polyethylene (HDPE) lumber manufactured using 95% recycled plastic
- UV protectant and color infused into the lumber; no painting or waterproofing needed
- BPA free and Amish made in the USA
- Chrome-plated stainless steel fasteners and aluminum support pieces are corrosion resistant
- Frame is easy to clean; simply spray off with a hose
- Some assembly required.