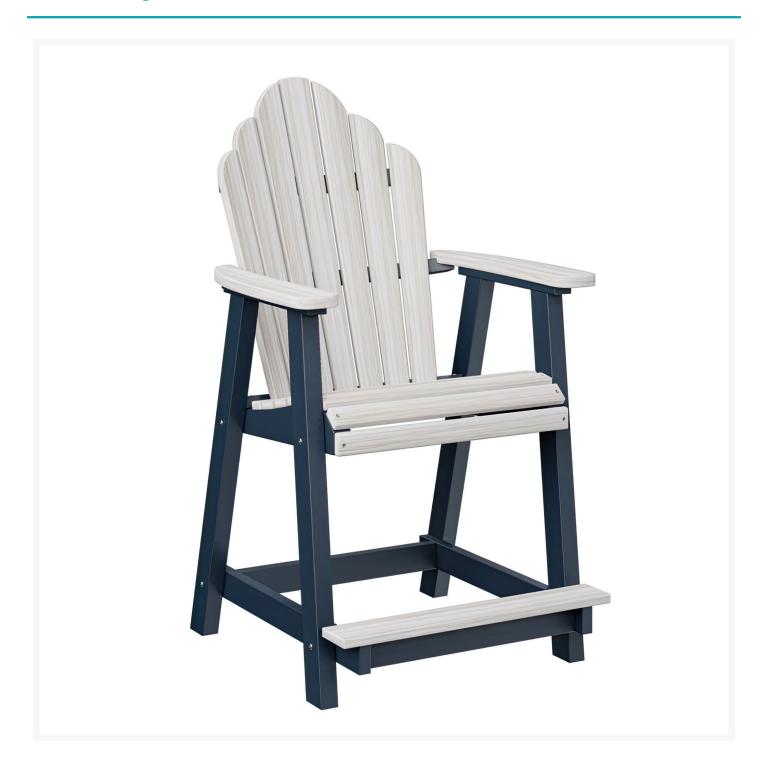

## **Short Description**

Cozi Back Counter Chair PZCC2131

### Description

The Cozi Back Counter Chair (PZCC2131) by Berlin Gardens will make you want to sit and stay a while. This collection's uniquely sculpted back and gently flared frame design give it a unique visual appeal, while sturdy, all-weather construction ensures lasting performance across the seasons. Whether you're looking for a refreshing pop of color, relaxing earth tones or minimalist basics for your next patio upgrade, this deck chair collection is sure to impress at your next gathering. Constructed with PolyTuf™ Lumber, one of the highest grades of poly lumber on the market, this piece is guaranteed to last.

#### Dimensions

- 27.5"W x 29"D x 45.5"H (50 lbs.)
- Arm Height: 31.5"
- Seat Height (No Cushion): This chair has a sloped seat; it's 20.5" in the front, 22.5" in the back
- Recommended space between seat and table is 10" 12" for leg clearance