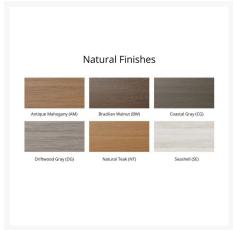

# **Product Images**

### Description

The Cozi Back Counter Chair (PZCC2131) by Berlin Gardens will make you want to sit and stay a while. This collection's uniquely sculpted back and gently flared frame design give it a unique visual appeal, while sturdy, all-weather construction ensures lasting performance across the seasons. Whether you're looking for a refreshing pop of color, relaxing earth tones or minimalist basics for your next patio upgrade, this deck chair collection is sure to impress at your next gathering. Constructed with PolyTuf™ Lumber, one of the highest grades of poly lumber on the market, this piece is guaranteed to last.

#### **Features**

- PolyTuf™ Lumber is dense, durable and virtually maintenance free
- Unlike natural wood, poly lumber won't crack, fade or rot over time
- Built to withstand a range of climates, including hot sun, snowy winters, and strong coastal winds
- High Density Polyethylene (HDPE) lumber manufactured using 95% recycled plastic
- UV protectant and color infused into the lumber; no painting or waterproofing needed
- BPA free and Amish made in the USA
- Chrome-plated stainless steel fasteners and aluminum support pieces are corrosion resistant
- Frame is easy to clean; simply spray off with a hose
- Some assembly required.