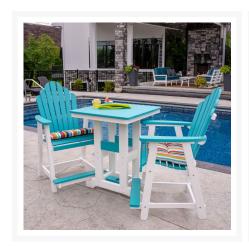

## **Short Description**

Cozi Back Counter Chair PZCC2131

### Description

The Cozi Back Counter Chair (PZCC2131) by Berlin Gardens will make you want to sit and stay a while. This collection's uniquely sculpted back and gently flared frame design give it a unique visual appeal, while sturdy, all-weather construction ensures lasting performance across the seasons. Whether you're looking for a refreshing pop of color, relaxing earth tones or minimalist basics for your next patio upgrade, this deck chair collection is sure to impress at your next gathering. Constructed with PolyTuf™ Lumber, one of the highest grades of poly lumber on the market, this piece is guaranteed to last.