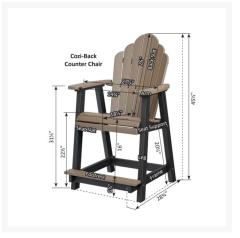

# **Product Images**

#### Dimensions

- 27.5"W x 29"D x 45.5"H (50 lbs.)
- Arm Height: 31.5"
- Seat Height (No Cushion): This chair has a sloped seat; it's 20.5" in the front, 22.5" in the back
- Recommended space between seat and table is 10" 12" for leg clearance