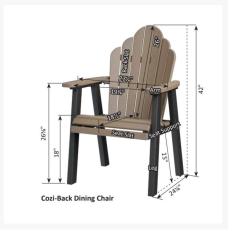

## **Short Description**

Cozi Back Dining Arm Chair PZDC2127

#### **Dimensions**

- 27.5"W x 25"D x 42"H (42 lbs.)
- Arm Height: 26.5"
- Seat Height (No Cushion): This chair has a sloped seat; it's 15" in the front, 18" in the back
- Recommended space between seat and table is 10" 12" for leg clearance