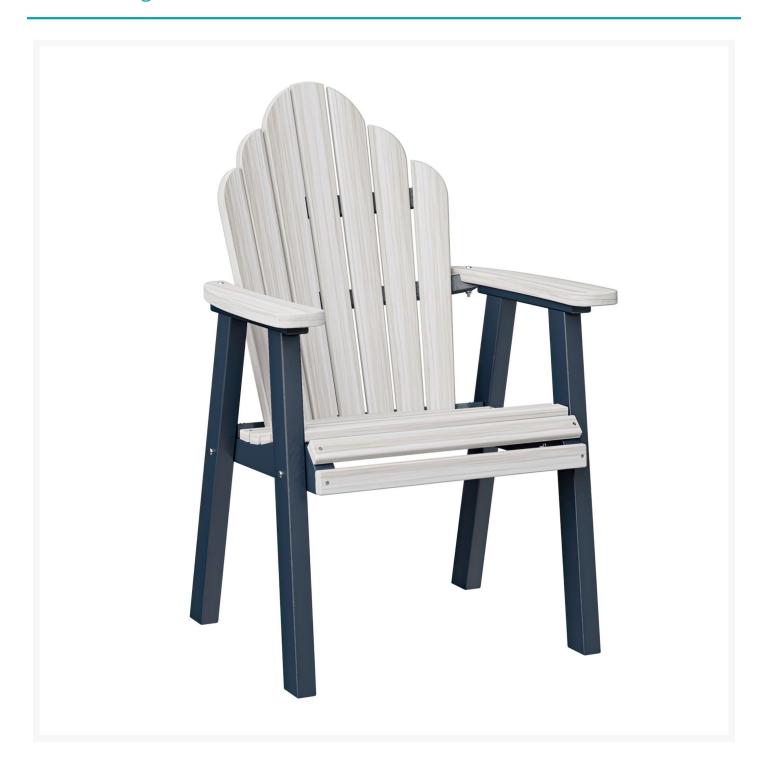

## **Short Description**

Cozi Back Dining Arm Chair PZDC2127

### Description

The Cozi Back Dining Chair (PZDC2127) by Berlin Gardens will make you want to sit and stay a while. This collection's uniquely sculpted back and gently flared frame design give it a unique visual appeal, while sturdy, all-weather construction ensures lasting performance across the seasons. Whether you're looking for a refreshing pop of color, relaxing earth tones or minimalist basics for your next patio upgrade, this deck chair collection is sure to impress at your next gathering. Constructed with PolyTuf™ Lumber, one of the highest grades of poly lumber on the market, this piece is guaranteed to last.

#### **Dimensions**

- 27.5"W x 25"D x 42"H (42 lbs.)
- Arm Height: 26.5"
- Seat Height (No Cushion): This chair has a sloped seat; it's 15" in the front, 18" in the back
- Recommended space between seat and table is 10" 12" for leg clearance

#### **Features**

- PolyTuf™ Lumber is dense, durable and virtually maintenance free
- Unlike natural wood, poly lumber won't crack, fade or rot over time
- Built to withstand a range of climates, including hot sun, snowy winters, and strong coastal winds
- High Density Polyethylene (HDPE) lumber manufactured using 95% recycled plastic
- UV protectant and color infused into the lumber; no painting or waterproofing needed
- BPA free and Amish made in the USA
- Chrome-plated stainless steel fasteners and aluminum support pieces are corrosion resistant
- Frame is easy to clean; simply spray off with a hose
- Some assembly required.