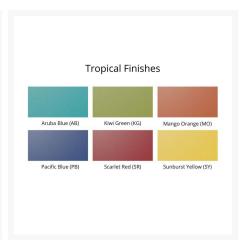

2161 Hancock St San Diego, CA 92110

Phone: 1-888-947-4449

## **Product Images**













## **Short Description**

Cozi Back Dining Arm Chair PZDC2127

### Description

The Cozi Back Dining Chair (PZDC2127) by Berlin Gardens will make you want to sit and stay a while. This collection's uniquely sculpted back and gently flared frame design give it a unique visual appeal, while sturdy, all-weather construction ensures lasting performance across the seasons. Whether you're looking for a refreshing pop of color, relaxing earth tones or minimalist basics for your next patio upgrade, this deck chair collection is sure to impress at your next gathering. Constructed with PolyTuf™ Lumber, one of the highest grades of poly lumber on the market, this piece is guaranteed to last.

#### Includes

• One (1) Cozi Back Dining Chair PZDC2127

#### **Dimensions**

- 27.5"W x 25"D x 42"H (