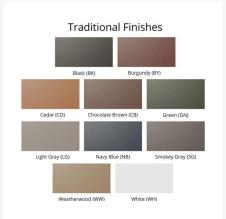

2161 Hancock St San Diego, CA 92110

Phone: 1-888-947-4449

## **Product Images**













## **Short Description**

Cozi Back Dining Arm Chair PZDC2127

### Description

The Cozi Back Dining Chair (PZDC2127) by Berlin Gardens will make you want to sit and stay a while. This collection's uniquely sculpted back and gently flared frame design give it a unique visual appeal, while sturdy, all-weather construction ensures lasting performance across the seasons. Whether you're looking for a refreshing pop of color, relaxing earth tones or minimalist basics for your next patio upgrade, this deck chair collection is sure to impress at your next gathering. Constructed with PolyTuf™ Lumber, one of the highest grades of poly lumber on the market, this piece is guaranteed to last.

#### Includes

• One (1) Cozi Back Dining Chair PZDC2127

#### **Dimensions**

- 27.5"W x 25"D x 42"H