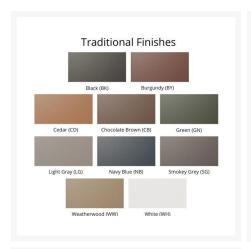

### Description

The Comfo Back Rocker (PCTR2400) by Berlin Gardens offers that classic Adirondack look with comfort you don't expect. This collection's clean edges, smooth, round backs and gently flared frame design give it a unique visual appeal, while sturdy, all-weather construction ensures lasting performance across the seasons. Whether you're looking for a refreshing pop of color, relaxing earth tones or minimalist basics for your next patio upgrade, this deck chair collection is sure to impress at your next gathering. Constructed with PolyTuf™ Lumber, one of the highest grades of poly lumber on the market, this piece is guaranteed to last.