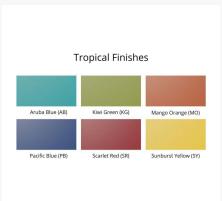

### Description

The Comfo Back Rocker (PCTR2400) by Berlin Gardens offers that classic Adirondack look with comfort you don't expect. This collection's clean edges, smooth, round backs and gently flared frame design give it a unique visual appeal, while sturdy, all-weather construction ensures lasting performance across the seasons. Whether you're looking for a refreshing pop of color, relaxing earth tones or minimalist basics for your next patio upgrade, this deck chair collection is sure to impress at your next gathering. Constructed with PolyTuf™ Lumber, one of the highest grades of poly lumber on the market, this piece is guaranteed to last.