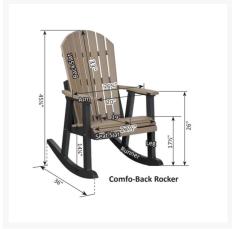

#### Dimensions

- 27"W x 36"D x 45.5"H (49 lbs.)
- Arm Height: 27"
- Seat Height (No Cushion): This chair has a sloped seat; it's 14.25" in the front, 17.5" in the back
- Recommended space between seat and table is 10" 12" for leg clearance