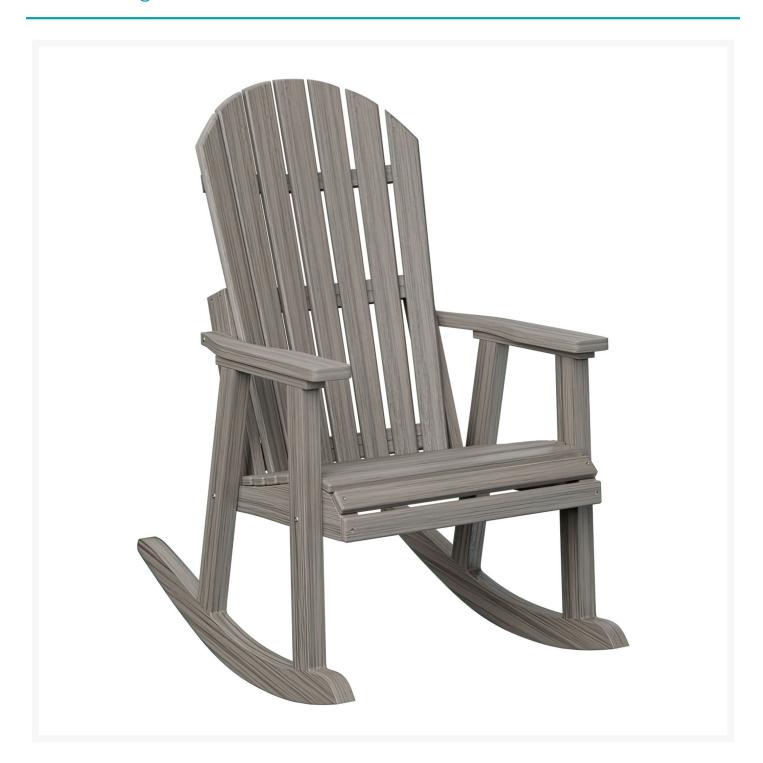

## **Short Description**

Comfo Back Rocker PCTR2400

### Description

The Comfo Back Rocker (PCTR2400) by Berlin Gardens offers that classic Adirondack look with comfort you don't expect. This collection's clean edges, smooth, round backs and gently flared frame design give it a unique visual appeal, while sturdy, all-weather construction ensures lasting performance across the seasons. Whether you're looking for a refreshing pop of color, relaxing earth tones or minimalist basics for your next patio upgrade, this deck chair collection is sure to impress at your next gathering. Constructed with PolyTuf™ Lumber, one of the highest grades of poly lumber on the market, this piece is guaranteed to last.

#### Dimensions

- 27"W x 36"D x 45.5"H (49 lbs.)
- Arm Height: 27"
- Seat Height (No Cushion): This chair has a sloped seat; it's 14.25" in the front, 17.5" in the back
- Recommended space between seat and table is 10" 12" for leg clearance

#### **Features**

- PolyTuf™ Lumber is dense, durable and virtually maintenance free
- Unlike natural wood, poly lumber won't crack, fade or rot over time
- Built to withstand a range of climates, including hot sun, snowy winters, and strong coastal winds
- High Density Polyethylene (HDPE) lumber manufactured using 95% recycled plastic
- UV protectant and color infused into the lumber; no painting or waterproofing needed
- BPA free and Amish made in the USA
- High, contoured back provides extra comfort and back support
- Chrome-plated stainless steel fasteners and aluminum support pieces are corrosion resistant
- Frame is easy to clean; simply spray off with a hose
- Some assembly required.