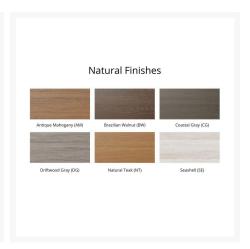

### Description

The Comfo Back Rocker (PCTR2400) by Berlin Gardens offers that classic Adirondack look with comfort you don't expect. This collection's clean edges, smooth, round backs and gently flared frame design give it a unique visual appeal, while sturdy, all-weather construction ensures lasting performance across the seasons. Whether you're looking for a refreshing pop of color, relaxing earth tones or minimalist basics for your next patio upgrade, this deck chair collection is sure to impress at your next gathering. Constructed with PolyTuf™ Lumber, one of the highest grades of poly lumber on the market, this piece is guaranteed to last.