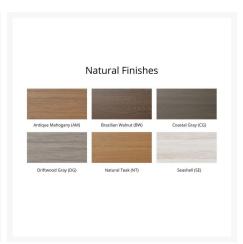

### Description

The Comfo Back Double Swing (PZTS4800ZC) by Berlin Gardens offers that classic Adirondack look with comfort you don't expect. This collection's clean edges, smooth, round backs and gently flared frame design give it a unique visual appeal, while sturdy, all-weather construction ensures lasting performance across the seasons. Whether you're looking for a refreshing pop of color, relaxing earth tones or minimalist basics for your next patio upgrade, this deck chair collection is sure to impress at your next gathering. Constructed with PolyTuf™ Lumber, one of the highest grades of poly lumber on the market, this piece is guaranteed to last.