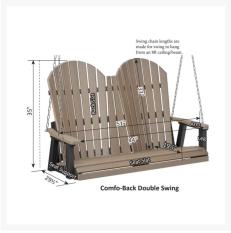

## **Short Description**

Comfo Back Double Swing PZTS4800ZC

#### **Dimensions**

• 51"W x 29.5"D x 35"H (73 lbs.)