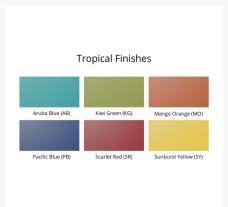

### Description

The Comfo Back Double Swing (PZTS4800ZC) by Berlin Gardens offers that classic Adirondack look with comfort you don't expect. This collection's clean edges, smooth, round backs and gently flared frame design give it a unique visual appeal, while sturdy, all-weather construction ensures lasting performance across the seasons. Whether you're looking for a refreshing pop of color, relaxing earth tones or minimalist basics for your next patio upgrade, this deck chair collection is sure to impress at your next gathering. Constructed with PolyTuf™ Lumber, one of the highest grades of poly lumber on the market, this piece is guaranteed to last.