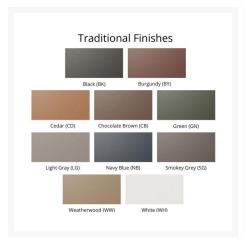

### Description

The Comfo Back Double Swing (PZTS4800ZC) by Berlin Gardens offers that classic Adirondack look with comfort you don't expect. This collection's clean edges, smooth, round backs and gently flared frame design give it a unique visual appeal, while sturdy, all-weather construction ensures lasting performance across the seasons. Whether you're looking for a refreshing pop of color, relaxing earth tones or minimalist basics for your next patio upgrade, this deck chair collection is sure to impress at your next gathering. Constructed with PolyTuf™ Lumber, one of the highest grades of poly lumber on the market, this piece is guaranteed to last.