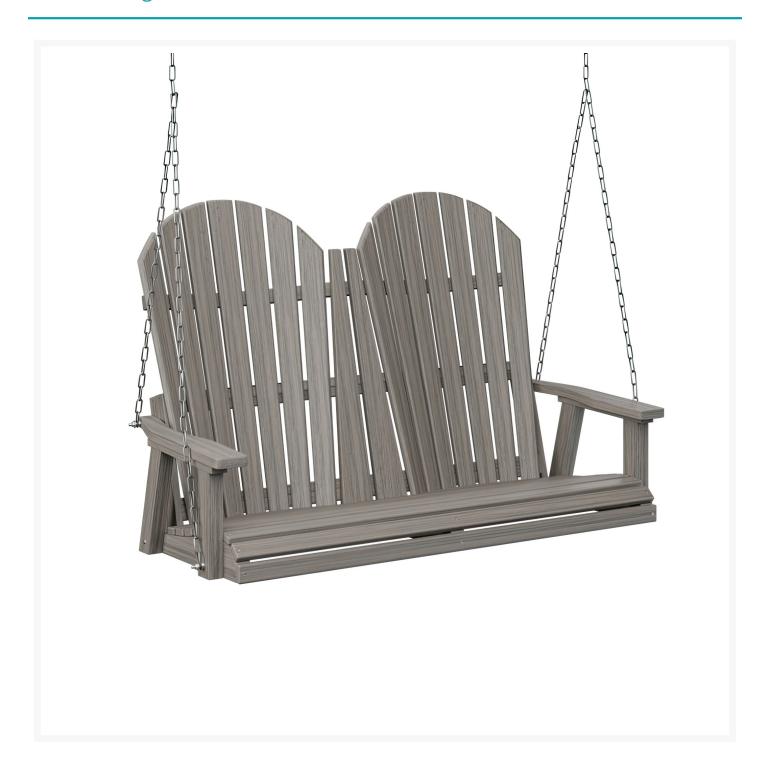

## **Short Description**

Comfo Back Double Swing PZTS4800ZC

### Description

The Comfo Back Double Swing (PZTS4800ZC) by Berlin Gardens offers that classic Adirondack look with comfort you don't expect. This collection's clean edges, smooth, round backs and gently flared frame design give it a unique visual appeal, while sturdy, all-weather construction ensures lasting performance across the seasons. Whether you're looking for a refreshing pop of color, relaxing earth tones or minimalist basics for your next patio upgrade, this deck chair collection is sure to impress at your next gathering. Constructed with PolyTuf™ Lumber, one of the highest grades of poly lumber on the market, this piece is guaranteed to last.

#### **Dimensions**

• 51"W x 29.5"D x 35"H (73 lbs.)

#### **Features**

- PolyTuf™ Lumber is dense, durable and virtually maintenance free
- Unlike natural wood, poly lumber won't crack, fade or rot over time
- Built to withstand a range of climates, including hot sun, snowy winters, and strong coastal winds
- High Density Polyethylene (HDPE) lumber manufactured using 95% recycled plastic
- UV protectant and color infused into the lumber; no painting or waterproofing needed
- BPA free and Amish made in the USA
- High, contoured back provides extra comfort and back support
- Chrome-plated stainless steel fasteners and aluminum support pieces are corrosion resistant
- Frame is easy to clean; simply spray off with a hose
- Some assembly required