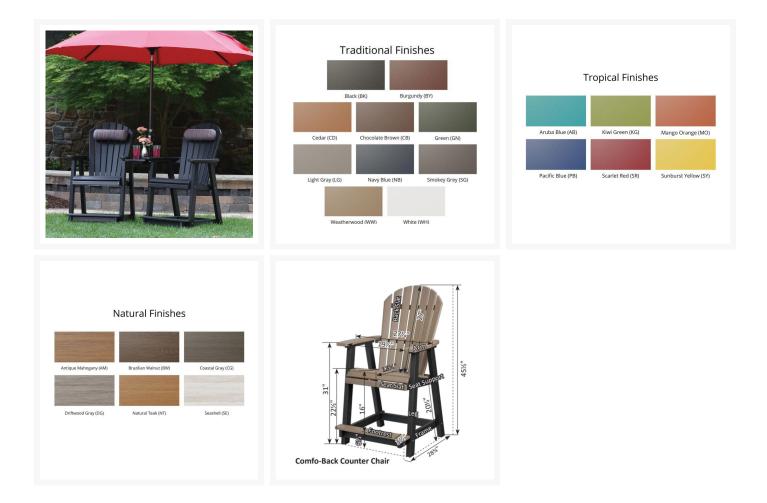

#### Dimensions

- 27.5"W x 29"D x 45.5"H (47 lbs.)
- Arm Height: 31"
- Seat Height (No Cushion): This chair has a sloped seat; it's 20.5" in the front, 22.5" in the back
- Recommended space between seat and table is 10" 12" for leg clearance

#### Features

- PolyTuf<sup>™</sup> Lumber is dense, durable and virtually maintenance free
- Unlike natural wood, poly lumber won't crack, fade or rot over time
- Built to withstand a range of climates, including hot sun, snowy winters, and strong coastal winds
- High Density Polyethylene (HDPE) lumber manufactured using 95% recycled plastic
- UV protectant and color infused into the lumber; no painting or waterproofing needed
- BPA free and Amish made in the USA
- High, contoured back provides extra comfort and back support
- Chrome-plated stainless steel fasteners and aluminum support pieces are corrosion resistant
- Frame is easy to clean; simply spray off with a hose
- Some assembly required.