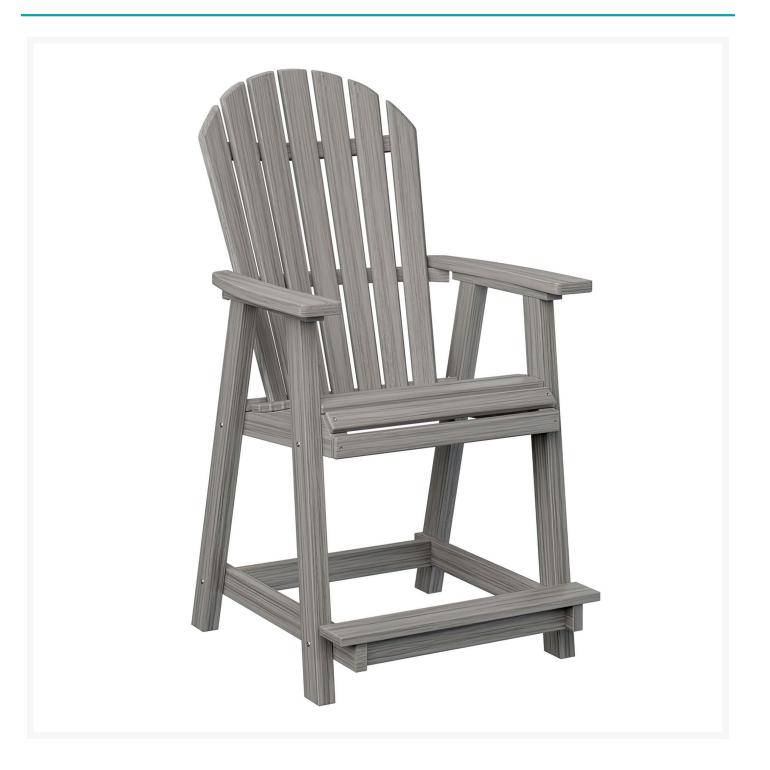

### **Short Description**

Comfo Back Counter Chair PECC2131

### Description

The Comfo Back Counter Chair (PECC2131) by Berlin Gardens offers that classic Adirondack look with comfort you don't expect. This collection's clean edges, smooth, round backs and gently flared frame design give it a unique visual appeal, while sturdy, all-weather construction ensures lasting performance across the seasons. Whether you're looking for a refreshing pop of color, relaxing earth tones or minimalist basics for your next patio upgrade, this deck chair collection is sure to impress at your next gathering. Constructed with PolyTuf<sup>™</sup> Lumber, one of the highest grades of poly lumber on the market, this piece is guaranteed to last.

#### Dimensions

- 27.5"W x 29"D x 45.5"H (47 lbs.)
- Arm Height: 31"
- Seat Height (No Cushion): This chair has a sloped seat; it's 20.5" in the front, 22.5" in the back
- Recommended space between seat and table is 10" 12" for leg clearance

#### Features

- PolyTuf<sup>™</sup> Lumber is dense, durable and virtually maintenance free
- Unlike natural wood, poly lumber won't crack, fade or rot over time
- Built to withstand a range of climates, including hot sun, snowy winters, and strong coastal winds
- High Density Polyethylene (HDPE) lumber manufactured using 95% recycled plastic
- UV protectant and color infused into the lumber; no painting or waterproofing needed
- BPA free and Amish made in the USA
- High, contoured back provides extra comfort and back support
- Chrome-plated stainless steel fasteners and aluminum support pieces are corrosion resistant
- Frame is easy to clean; simply spray off with a hose
- Some assembly required.