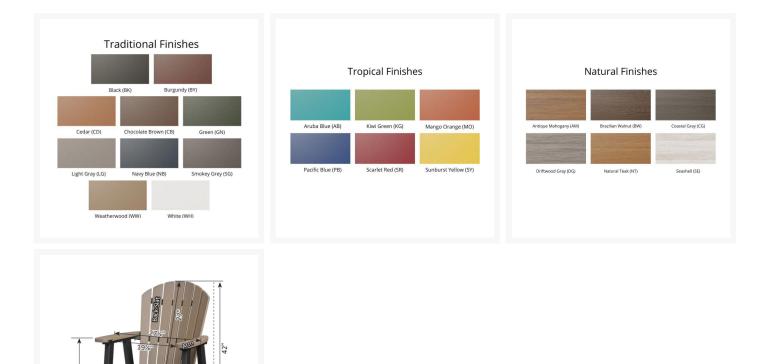

#### Dimensions

- 27.5"W x 24.5"D x 42"H (39 lbs.)
- Arm Height: 26.5"
- Seat Height (No Cushion): This chair has a sloped seat; it's 15" in the front, 18" in the back
- Recommended space between seat and table is 10" 12" for leg clearance