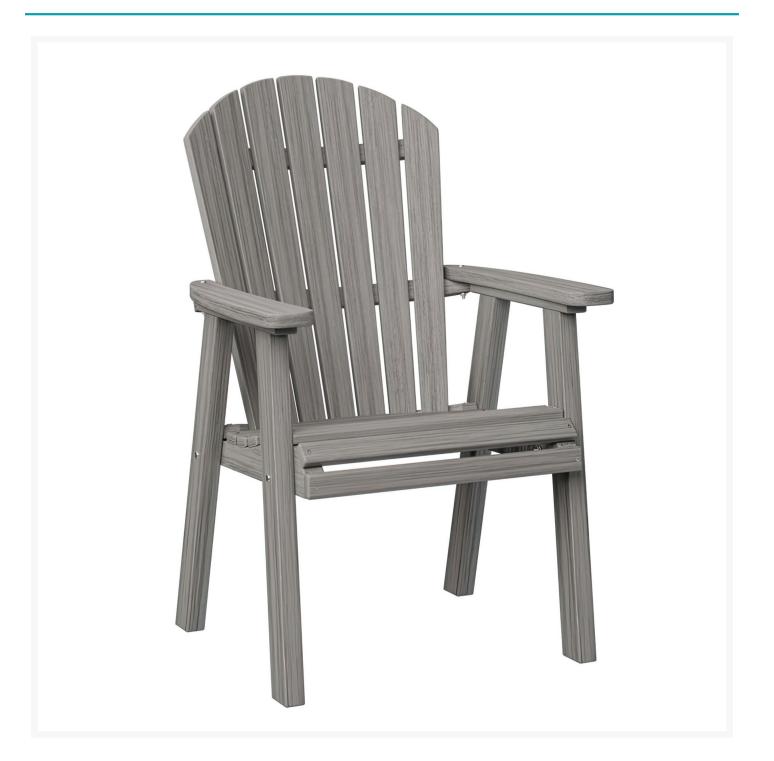

## Short Description

Comfo-Back Dining Chair

Comfo Back Dining Arm Chair PEDC2127

### Description

The Comfo Back Dining Chair (PEDC2127) by Berlin Gardens offers that classic Adirondack look with comfort you don't expect. This collection's clean edges, smooth, round backs and gently flared frame design give it a unique visual appeal, while sturdy, all-weather construction ensures lasting performance across the seasons. Whether you're looking for a refreshing pop of color, relaxing earth tones or minimalist basics for your next patio upgrade, this deck chair collection is sure to impress at your next gathering. Constructed with PolyTuf<sup>™</sup> Lumber, one of the highest grades of poly lumber on the market, this piece is guaranteed to last.

#### Features

- PolyTuf<sup>™</sup> Lumber is dense, durable and virtually maintenance free
- Unlike natural wood, poly lumber won't crack, fade or rot over time
- Built to withstand a range of climates, including hot sun, snowy winters, and strong coastal winds
- High Density Polyethylene (HDPE) lumber manufactured using 95% recycled plastic
- UV protectant and color infused into the lumber; no painting or waterproofing needed
- BPA free and Amish made in the USA
- High, contoured back provides extra comfort and back support
- Chrome-plated stainless steel fasteners and aluminum support pieces are corrosion resistant
- Frame is easy to clean; simply spray off with a hose
- Some assembly required.