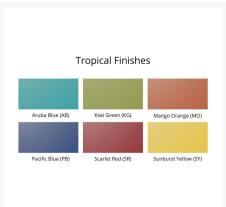

## Description

The Comfo Back Deck Chair (PCTC2400) by Berlin Gardens offers that classic Adirondack look with comfort you don't expect. This collection's clean edges, smooth, round backs and gently flared frame design give it a unique visual appeal, while sturdy, all-weather construction ensures lasting performance across the seasons. Whether you're looking for a refreshing pop of color, relaxing earth tones or minimalist basics for your next patio upgrade, this deck chair collection is sure to impress at your next gathering. Constructed with PolyTuf™ Lumber, one of the highest grades of poly lumber on the market, this piece is guaranteed to last.