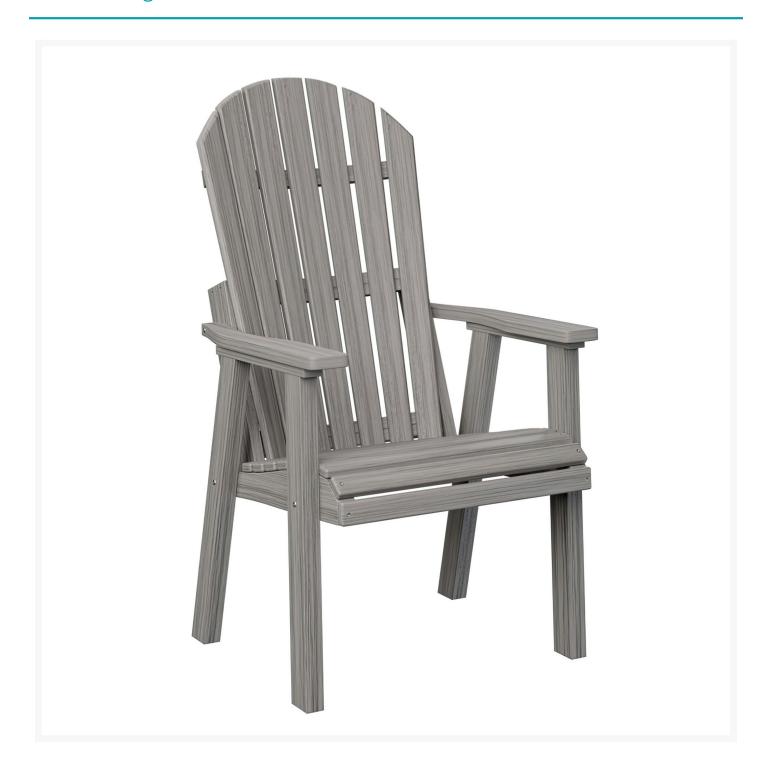

## **Short Description**

Comfo Back Deck Chair PCTC2400

## Description

The Comfo Back Deck Chair (PCTC2400) by Berlin Gardens offers that classic Adirondack look with comfort you don't expect. This collection's clean edges, smooth, round backs and gently flared frame design give it a unique visual appeal, while sturdy, all-weather construction ensures lasting performance across the seasons. Whether you're looking for a refreshing pop of color, relaxing earth tones or minimalist basics for your next patio upgrade, this deck chair collection is sure to impress at your next gathering. Constructed with PolyTuf™ Lumber, one of the highest grades of poly lumber on the market, this piece is guaranteed to last.

#### **Dimensions**

- 27"W x 29"D x 46"H (47 lbs.)
- Arm Height: 26.5"
- Seat Height (No Cushion): This chair has a sloped seat; it's 15.5" in the front, 18.125" in the back
- Recommended space between seat and table is 10" 12" for leg clearance

#### **Features**

- PolyTuf™ Lumber is dense, durable and virtually maintenance free
- Unlike natural wood, poly lumber won't crack, fade or rot over time
- Built to withstand a range of climates, including hot sun, snowy winters, and strong coastal winds
- High Density Polyethylene (HDPE) lumber manufactured using 95% recycled plastic
- UV protectant and color infused into the lumber; no painting or waterproofing needed
- BPA free and Amish made in the USA
- High, contoured back provides extra comfort and back support
- Chrome-plated stainless steel fasteners and aluminum support pieces are corrosion resistant
- Frame is easy to clean; simply spray off with a hose
- Some assembly required.