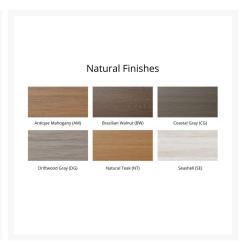

## Description

The Comfo Back Deck Chair (PCTC2400) by Berlin Gardens offers that classic Adirondack look with comfort you don't expect. This collection's clean edges, smooth, round backs and gently flared frame design give it a unique visual appeal, while sturdy, all-weather construction ensures lasting performance across the seasons. Whether you're looking for a refreshing pop of color, relaxing earth tones or minimalist basics for your next patio upgrade, this deck chair collection is sure to impress at your next gathering. Constructed with PolyTuf™ Lumber, one of the highest grades of poly lumber on the market, this piece is guaranteed to last.