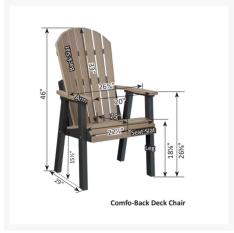

#### **Dimensions**

- 27"W x 29"D x 46"H (47 lbs.)
- Arm Height: 26.5"
- Seat Height (No Cushion): This chair has a sloped seat; it's 15.5" in the front, 18.125" in the back
- Recommended space between seat and table is 10" 12" for leg clearance