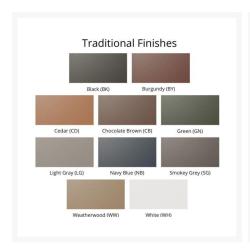

## Description

The Comfo Back Deck Chair (PCTC2400) by Berlin Gardens offers that classic Adirondack look with comfort you don't expect. This collection's clean edges, smooth, round backs and gently flared frame design give it a unique visual appeal, while sturdy, all-weather construction ensures lasting performance across the seasons. Whether you're looking for a refreshing pop of color, relaxing earth tones or minimalist basics for your next patio upgrade, this deck chair collection is sure to impress at your next gathering. Constructed with PolyTuf™ Lumber, one of the highest grades of poly lumber on the market, this piece is guaranteed to last.