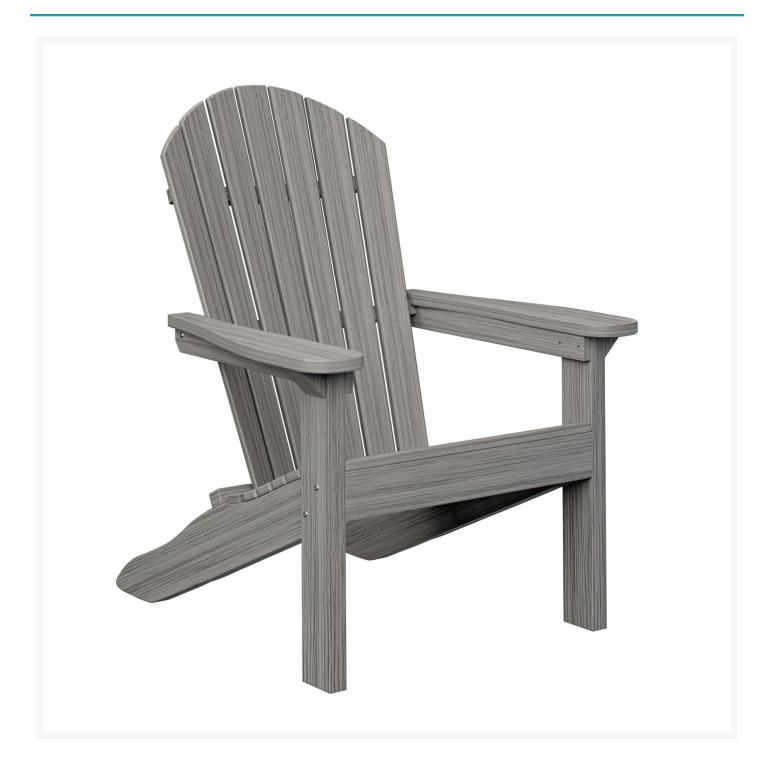

### Short Description

Comfo Back Adirondack Chair PATC2400

### Description

The Comfo Back Adirondack Chair (PATC2400) by Berlin Gardens offers that classic Adirondack look with comfort you don't expect. This collection's clean edges, smooth, round backs and gently flared frame design give it a unique visual appeal, while sturdy, all-weather construction ensures lasting performance across the seasons. Whether you're looking for a refreshing pop of color, relaxing earth tones or minimalist basics for your next patio upgrade, this deck chair collection is sure to impress at your next gathering. Constructed with PolyTuf™ Lumber, one of the highest grades of poly lumber on the market, this piece is guaranteed to last.

#### Features

- PolyTuf<sup>™</sup> Lumber is dense, durable and virtually maintenance free
- Unlike natural wood, poly lumber won't crack, fade or rot over time
- Built to withstand a range of climates, including hot sun, snowy winters, and strong coastal winds
- High Density Polyethylene (HDPE) lumber manufactured using 95% recycled plastic
- UV protectant and color infused into the lumber; no painting or waterproofing needed
- BPA free and Amish made in the USA
- High, contoured back provides extra comfort and back support
- Chrome-plated stainless steel fasteners and aluminum support pieces are corrosion resistant
- Frame is easy to clean; simply spray off with a hose
- Some assembly required.