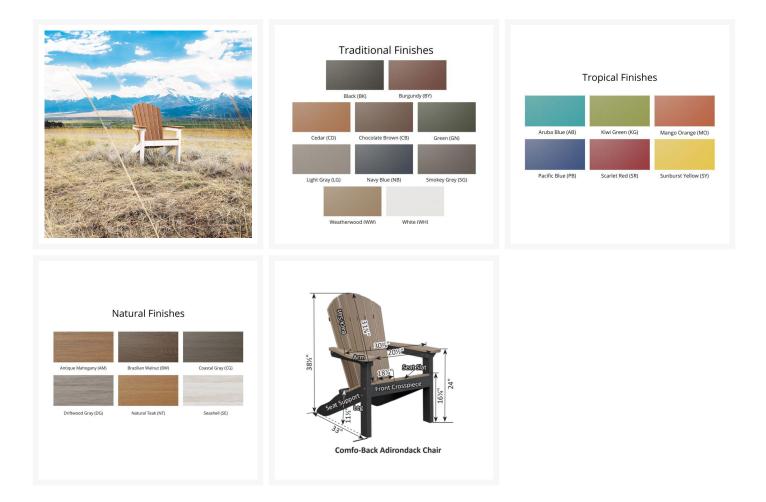

### Description

The Comfo Back Adirondack Chair (PATC2400) by Berlin Gardens offers that classic Adirondack look with comfort you don't expect. This collection's clean edges, smooth, round backs and gently flared frame design give it a unique visual appeal, while sturdy, all-weather construction ensures lasting performance across the seasons. Whether you're looking for a refreshing pop of color, relaxing earth tones or minimalist basics for your next patio upgrade, this deck chair collection is sure to impress at your next gathering. Constructed with PolyTuf™ Lumber, one of the highest grades of poly lumber on the market, this piece is guaranteed to last.

#### Dimensions

- 31.5"W x 32.5"D x 38.5"H (54 lbs.)
- Arm Height: 24"
- Seat Height (No Cushion): This chair has a sloped seat; it's 11.5" in the front, 16.25" in the back
- Recommended space between seat and table is 10" 12" for leg clearance

#### Features

- PolyTuf<sup>™</sup> Lumber is dense, durable and virtually maintenance free
- Unlike natural wood, poly lumber won't crack, fade or rot over time
- Built to withstand a range of climates, including hot sun, snowy winters, and strong coastal winds
- High Density Polyethylene (HDPE) lumber manufactured using 95% recycled plastic
- UV protectant and color infused into the lumber; no painting or waterproofing needed
- BPA free and Amish made in the USA
- High, contoured back provides extra comfort and back support
- Chrome-plated stainless steel fasteners and aluminum support pieces are corrosion resistant
- Frame is easy to clean; simply spray off with a hose
- Some assembly required.