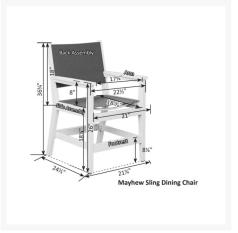

#### **Dimensions**

- 22.5"W x 24.5"D x 37"H (22 lbs.)
- Arm Height: 26.25"

• Seat Height (No Cushion): 18.25"