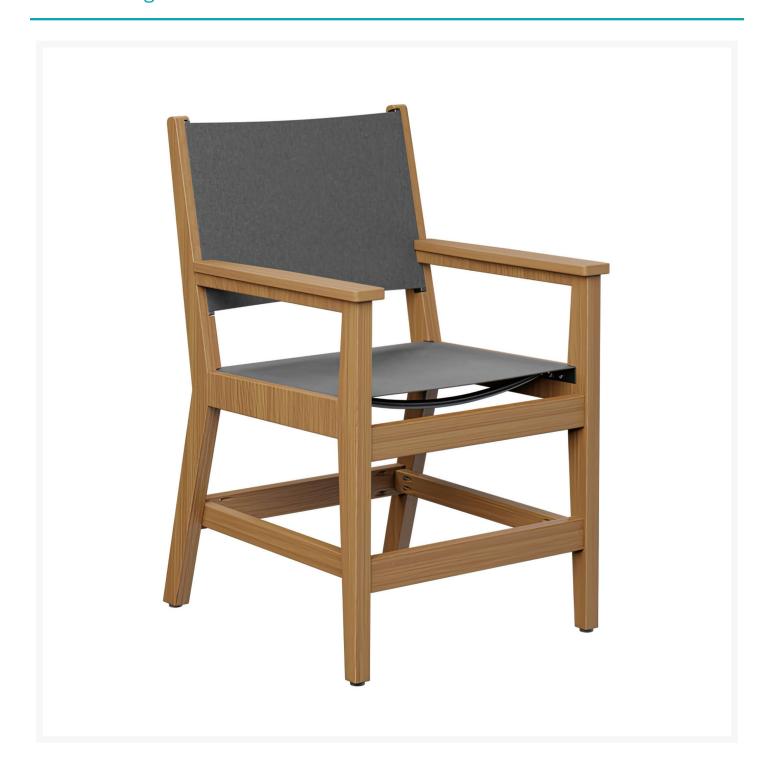

### **Short Description**

Mayhew Sling Dining Arm Chair MHSDAC2236

### Description

With its timeless appeal and lasting durability, the Mayhew Sling Dining Arm Chair (MHSDAC2236) by Berlin Gardens makes an excellent pick for low-maintenance patio seating. Mayhew's contemporary frame design, clean lines and East Coast charm give it a unique visual appeal, while sturdy, all-weather construction ensures lasting performance across the seasons. Whether you're looking for a refreshing pop of color, relaxing earth tones or minimalist basics for your next patio upgrade, this outdoor furniture collection is sure to impress at your next gathering. Constructed with PolyTuf™ Lumber, one of the highest grades of poly lumber on the market, this piece is guaranteed to last. Its durable aluminum support pieces and strong sling fabric are also made to endure in any outdoor setting, rain or shine.

#### **Dimensions**

- 22.5"W x 24.5"D x 37"H (22 lbs.)
- Arm Height: 26.25"

• Seat Height (No Cushion): 18.25"

#### **Features**

- PolyTuf™ Lumber is dense, durable and virtually maintenance free
- Unlike natural wood, poly lumber won't crack, fade or rot over time
- Built to withstand a range of climates, including hot sun, snowy winters, and strong coastal winds
- High Density Polyethylene (HDPE) lumber manufactured using 95% recycled plastic
- UV protectant and color infused into the lumber; no painting or waterproofing needed
- BPA free and Amish made in the USA
- Sling fabric is comfortable, quick-drying and low maintenance
- Chrome-plated stainless steel fasteners and aluminum support pieces are corrosion resistant
- Frame and sling are easy to clean; simply spray off with a hose
- Some assembly required