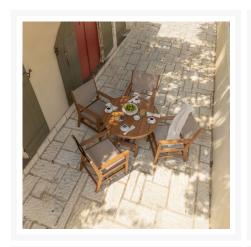

### Description

With its timeless appeal and lasting durability, the Mayhew Sling Dining Arm Chair (MHSDAC2236) by Berlin Gardens makes an excellent pick for low-maintenance patio seating. Mayhew's contemporary frame design, clean lines and East Coast charm give it a unique visual appeal, while sturdy, all-weather construction ensures lasting performance across the seasons. Whether you're looking for a refreshing pop of color, relaxing earth tones or minimalist basics for your next patio upgrade, this outdoor furniture collection is sure to impress at your next gathering. Constructed with PolyTuf™ Lumber, one of the highest grades of poly lumber on the market, this piece is guaranteed to last. Its durable aluminum support pieces and strong sling fabric are also made to endure in any outdoor setting, rain or shine.