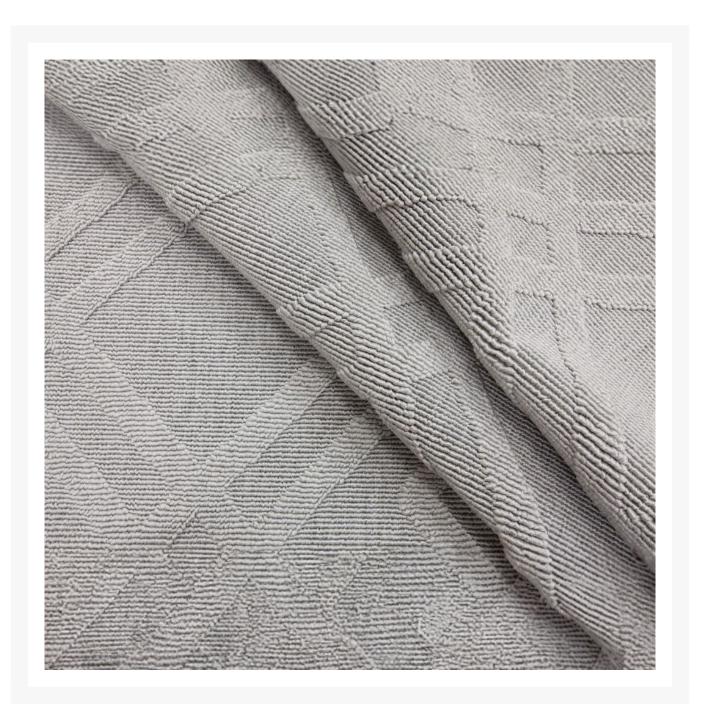

## Description

The Manhattan - Plush Grey Outdoor Rug (RG-112-050) by Treasure Garden! includes on-trend designs combined with rich textures and vibrant colorations. Constructed with 100% Polypropylene multi-ply cabled heat-set yarns that offer a luxurious feel with excellent durability.

#### **Features**

- 100% Polypropolene resists mildew
- Stain & soil resistant
- All weather construction
- Made in Belgium
- Simply hose off to clean
- 1 year warranty