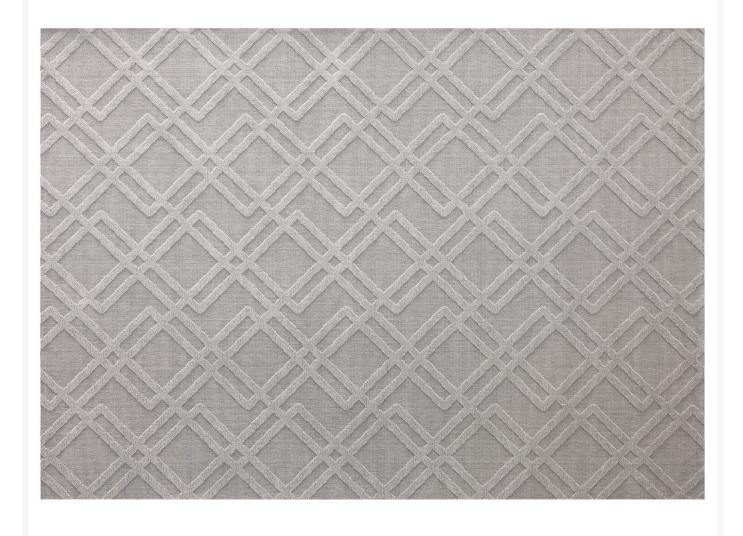

## **Short Description**

Manhattan - Plush Grey Outdoor Rug RG-112-050 by Treasure Garden

## Description

The Manhattan - Plush Grey Outdoor Rug (RG-112-050) by Treasure Garden! includes on-trend designs combined with rich textures and vibrant colorations. Constructed with 100% Polypropylene multi-ply cabled heat-set yarns that offer a luxurious feel with excellent durability.