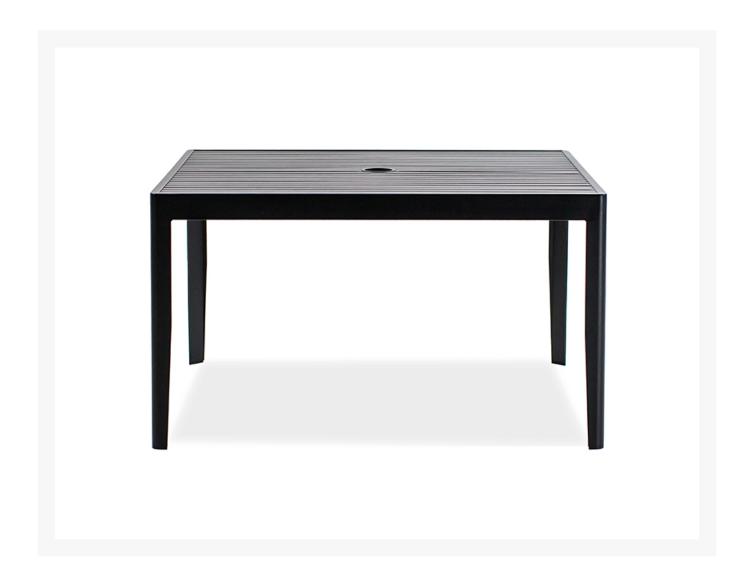

## **Short Description**

Serene 42" Square Chat Table

### Description

The Serene 42" Square Chat Table (K-270-42CT) by Koverton Designed by Chris Panichella, the Serene Collection has a bold with Mid-Century and contemporary styling. The collection makes a statement. Beyond it's aesthetic, this versatile collection features unique tapered aluminum legs. This dining table features a rust proof aluminum frame with a powder coated paint finish for lasting durability.

#### Dimensions

• 42"L x 42"W x 24"H