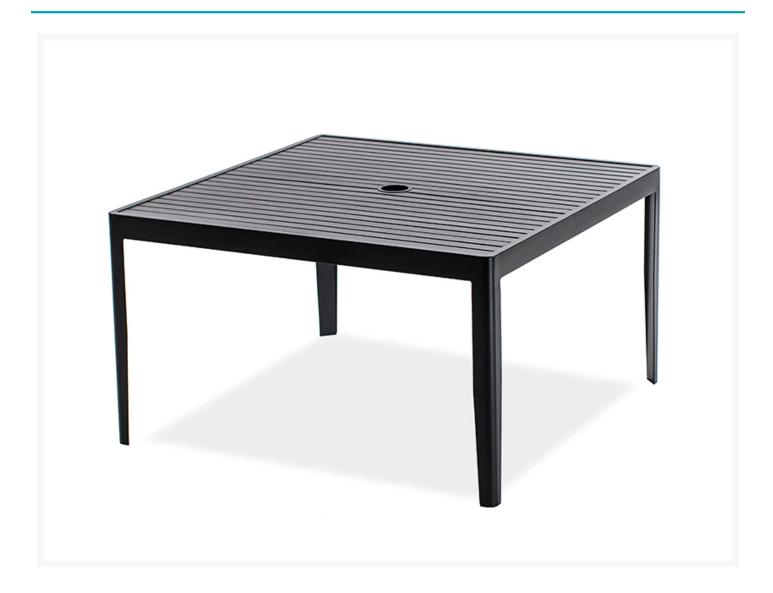

## **Short Description**

Serene 42" Square Chat Table

### Description

The Serene 42" Square Chat Table (K-270-42CT) by Koverton Designed by Chris Panichella, the Serene Collection has a bold with Mid-Century and contemporary styling. The collection makes a statement. Beyond it's aesthetic, this versatile collection features unique tapered aluminum legs. This dining table features a rust proof aluminum frame with a powder coated paint finish for lasting durability.

#### Dimensions

• 42"L x 42"W x 24"H