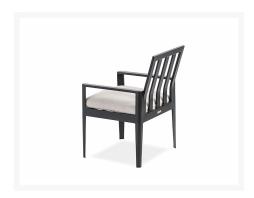

## **Short Description**

Serene Arm Dining Chair

## Description

The Serene Arm Dining Chair (K-270-02) by Koverton Designed by Chris Panichella, the Serene Collection has a bold with Mid-Century and contemporary styling. The collection makes a statement. Beyond it's aesthetic, this versatile collection features unique tapered aluminum legs. This dining table features a rust proof aluminum frame with a powder coated paint finish for lasting durability.

#### **Dimensions**

• 24.2"L x 23.5"W x 34.75"H

• Seat Height: 16.125"

• Arm Height: 25"