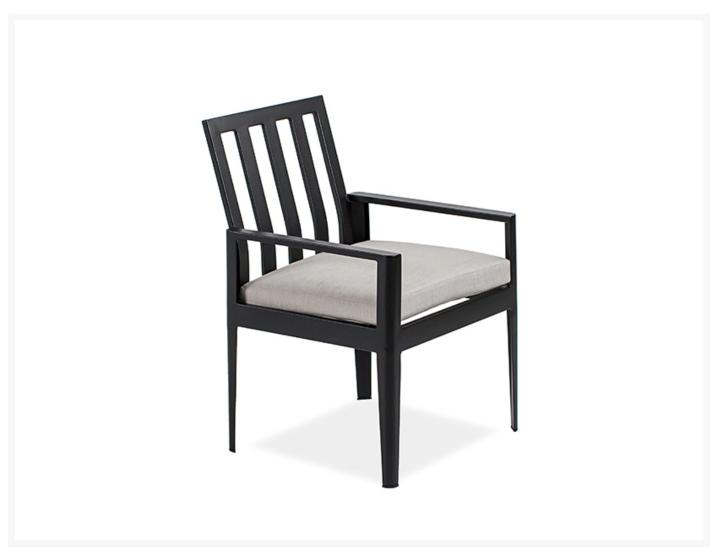

## **Short Description**

Serene Arm Dining Chair

## Description

The Serene Arm Dining Chair (K-270-02) by Koverton Designed by Chris Panichella, the Serene Collection has a bold with Mid-Century and contemporary styling. The collection makes a statement. Beyond it's aesthetic, this versatile collection features unique tapered aluminum legs. This dining table features a rust proof aluminum frame with a powder coated paint finish for lasting durability.

#### **Dimensions**

• 24.2"L x 23.5"W x 34.75"H

• Seat Height: 16.125"

• Arm Height: 25"