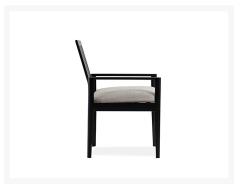

## **Short Description**

Serene Arm Dining Chair

## Description

The Serene Arm Dining Chair (K-270-02) by Koverton Designed by Chris Panichella, the Serene Collection has a bold with Mid-Century and contemporary styling. The collection makes a statement. Beyond it's aesthetic, this versatile collection features unique tapered aluminum legs. This dining table features a rust proof aluminum frame with a powder coated paint finish for lasting durability.

#### **Dimensions**

• 24.2"L x 23.5"W x 34.75"H

• Seat Height: 16.125"

• Arm Height: 25"