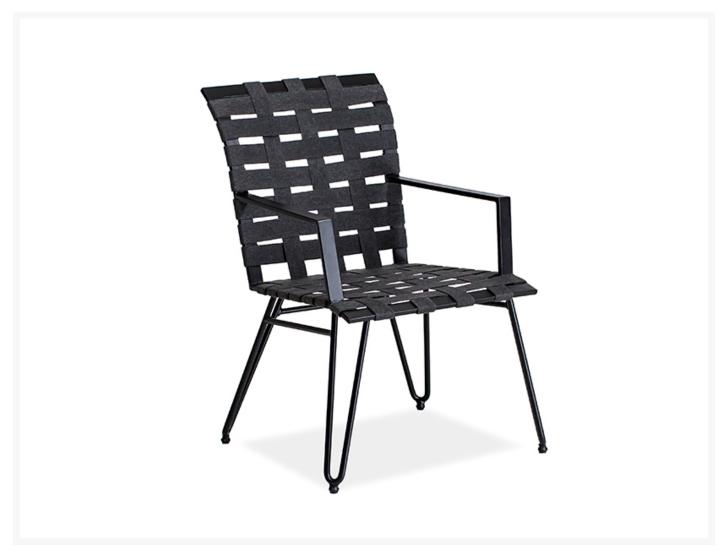

## **Short Description**

Form Arm Dining Chair

## Description

The Form Arm Dining Chair (K701-02) by Koverton Designed by Robert Mainville, the FORM Collection has a bold Mid-Century styling with exceptional comfort. This award-winning collection features 100% Sunbrella Solution-Dyed Acrylic Strap and commercial grade aluminum which does more than contour your body, it also provides maximum comfort without any cushions. Long lasting powder coat finish for durability, rust-proof aluminum frame, hand strapped in Southern California.

### Dimensions

• 28"L x 21.8"W x 33.33"H

Seat Height: 17.17"Arm Height: 24.5"

#### **Features**

- No assembly required, ships fully welded
- Aluminum frame, won't ever rust
- Features Sunbrella elastic, coal colored strapping for maximum comfort
- Easy to clean, simply hose off, or wipe clean with a soft cloth and water. Please do not use harsh chemicals.
- Chair Weighs 15 lbs
- 15 year residential and 5 year commercial limited warranty for the frame
- 5 year residential and 1 year commercial limited warranty for the finish
- 5 year limited warranty for the Sunbrella fabric