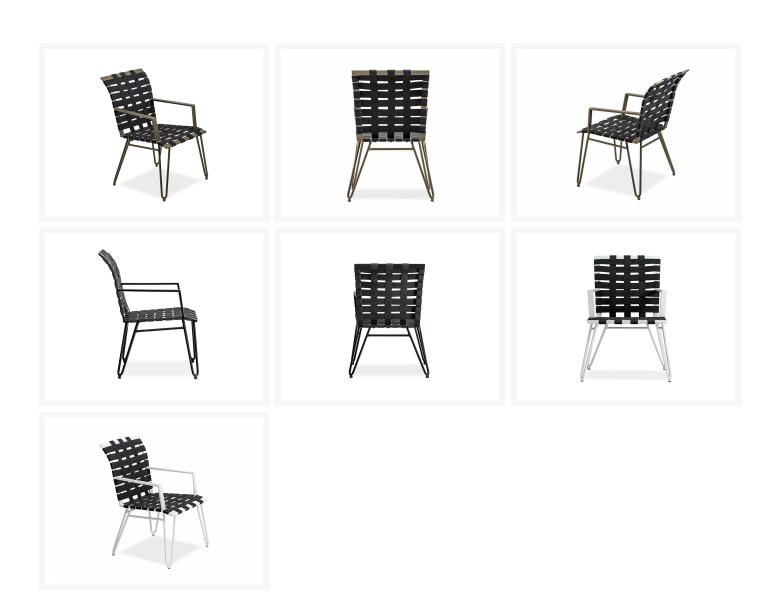

# **Product Images**

## **Short Description**

Form Arm Dining Chair

## Description

The Form Arm Dining Chair (K701-02) by Koverton Designed by Robert Mainville, the FORM Collection has a bold Mid-Century styling with exceptional comfort. This award-winning collection features 100% Sunbrella Solution-Dyed Acrylic Strap and commercial grade aluminum which does more than contour your body, it also provides maximum comfort without any cushions. Long lasting powder coat finish for durability, rust-proof aluminum frame, hand strapped in Southern California.