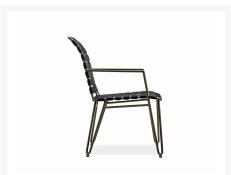

## **Short Description**

Form Arm Dining Chair

## Description

The Form Arm Dining Chair (K701-02) by Koverton Designed by Robert Mainville, the FORM Collection has a bold Mid-Century styling with exceptional comfort. This award-winning collection features 100% Sunbrella Solution-Dyed Acrylic Strap and commercial grade aluminum which does more than contour your body, it also provides maximum comfort without any cushions. Long lasting powder coat finish for durability, rust-proof aluminum frame, hand strapped in Southern California.

### Dimensions

• 28"L x 21.8"W x 33.33"H

Seat Height: 17.17"Arm Height: 24.5"

#### **Features**

- No assembly required, ships fully welded
- Aluminum frame, won't ever rust
- Features Sunbrella elastic, coal colored strapping for maximum comfort
- Easy to clean, simply hose off, or wipe clean with a soft cloth and water. Please do not use harsh chemicals.
- Chair Weighs 15 lbs
- 15 year residential and 5 year commercial limited warranty for the frame
- 5 year residential and 1 year commercial limited warranty for the finish
- 5 year limited warranty for the Sunbrella fabric