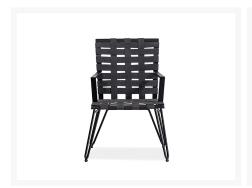

## **Short Description**

Form Arm Dining Chair

## Description

The Form Arm Dining Chair (K701-02) by Koverton Designed by Robert Mainville, the FORM Collection has a bold Mid-Century styling with exceptional comfort. This award-winning collection features 100% Sunbrella Solution-Dyed Acrylic Strap and commercial grade aluminum which does more than contour your body, it also provides maximum comfort without any cushions. Long lasting powder coat finish for durability, rust-proof aluminum frame, hand strapped in Southern California.

#### **Features**

- No assembly required, ships fully welded
- Aluminum frame, won't ever rust
- Features Sunbrella elastic, coal colored strapping for maximum comfort
- Easy to clean, simply hose off, or wipe clean with a soft cloth and water. Please do not use harsh chemicals.
- Chair Weighs 15 lbs
- 15 year residential and 5 year commercial limited warranty for the frame
- 5 year residential and 1 year commercial limited warranty for the finish
- 5 year limited warranty for the Sunbrella fabric