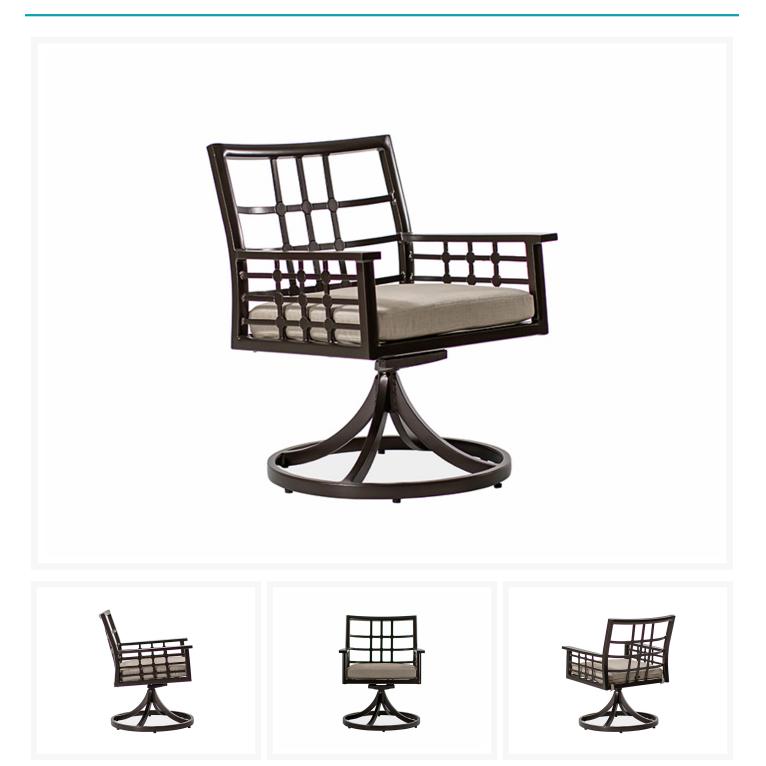

### Short Description

Evans Swivel Dining Rocker

### Description

The Evans Swivel Dining Rocker (K-280-03) by Koverton Inspired by the geometric patterns of Alhambra in Southern Spain, Designer Robert Mainville wanted to incorporate some of the bold lines from the great architecture and impressive buildings into this collection, but with a transitional twist. From the straight wide arms, to the extra curvaceous back, to the strong details on the leg rails and stretchers - the Evans collection is bold, striking, and extremely comfortable.

#### Dimensions

- 27.25"L x 25.375"W x 34.25"H
- Seat Height: 16.25"
- Arm Height: 25"