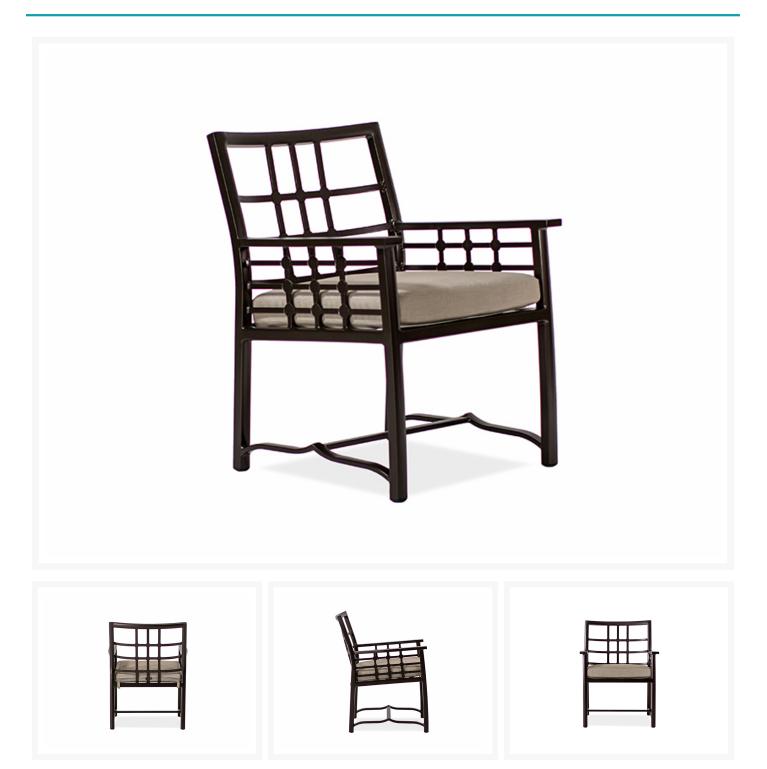

## Short Description

Evans Arm Dining Chair

### Description

The Evans Arm Dining Chair (K-280-02) by Koverton Inspired by the geometric patterns of Alhambra in Southern Spain, Designer Robert Mainville wanted to incorporate some of the bold lines from the great architecture and impressive buildings into this collection, but with a transitional twist. From the straight wide arms, to the extra curvaceous back, to the strong details on the leg rails and stretchers - the Evans collection is bold, striking, and extremely comfortable.

#### Dimensions

- 27.25"L x 25.375"W x 34.25"H
- Seat Height: 16.25"
- Arm Height: 25"

#### Features

- No assembly required, ships fully welded
- Aluminum frame, won't ever rust
- Sunbrella fabric for fade-proof coloring, durability, and easy cleaning
- Easy to clean, simply hose off, or wipe clean with a soft cloth and water. Please do not use harsh chemicals.
- Chair weighs 20 lbs
- 15 year residential and 5 year commercial limited warranty for the frame
- 5 year residential and 1 year commercial limited warranty for the finish
- 5 year limited warranty for the Sunbrella fabric